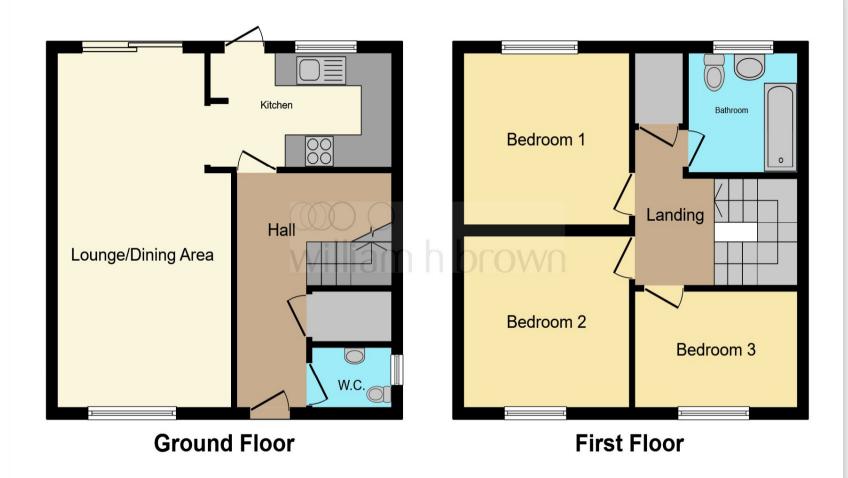

#### Lounge/Diner

20' 6" into door recess x 11' 1" into door recess ( 6.25m into door recess x 3.38m into door recess )

#### Kitchen

11' 8" into door recess x 6' 11" into door recess ( 3.56m into door recess x 2.11m into door recess )

Bedroom 1

10' 8" max x 10' max ( 3.25m max x 3.05m max )

#### Bedroom 2

10' 2" max x 10' 8" max ( 3.10m max x 3.25m max )

### Bedroom 3

10' 4" max x 6' 10" max ( 3.15m max x 2.08m max )

#### Total floor area 85.3 sq.m. (919 sq.ft.) approx

This floor plan is for illustrative purposes only. It is not drawn to scale. Any measurements, floor areas (including any total floor area), openings and orientation are approximate. No details are guaranteed, they cannot be relied upon for any purpose and they do not form part of any agreement. No liability is taken for any error, omission or misstatement. A party must rely upon its own inspection(s). Powered by www.focalagent.com