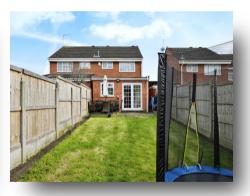

# Aldwyke Rise, Ware

William H Brown are pleased to offer for sale this extended three bedroom semi detached family home situated on Ware's popular Vicarage development. The property offers spacious accommodation to include a family lounge, separate dining room, fitted kitchen and a ground floor shower room. To the first floor there are three bedrooms and a family bathroom. Externally the property further benefits from having a west facing rear garden and driveway providing off street parking for two vehicles and giving access to garage. The property is located within close proximity to Ware town centre and a range of shopping and recreational amenities.

## Aldwyke Rise, Ware

- Extended semi detached family home
- Popular Vicarage development
- Two reception rooms
- Two bathrooms
- West facing rear garden

Tenure: Freehold EPC Rating: C