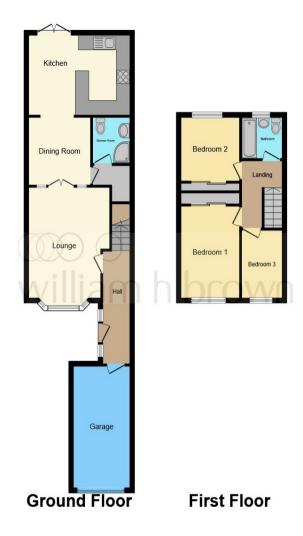

## Total floor area 99.4 m² (1,070 sq.ft.) approx

This floor plan is for illustrative purposes only. It is not drawn to scale. Any measurements, floor areas (including any total floor area), openings and orientation are approximate. No details are guaranteed, they cannot be relied upon for any purpose and they do not form part of any agreement. No liability is taken for any error, omission or misstatement. A party must rely upon its own inspection(s). Powered by www.focalagent.com

#### Lounge

15' 1" max x 12' 2" max ( 4.60m max x 3.71m max )

### **Dining Room**

10' 5" max x 9' 4" max ( 3.17m max x 2.84m max )

#### Kitchen

14' 2" max x 10' 4" max ( 4.32m max x 3.15m max )

#### **Bedroom 1**

12' 5" max x 8' 5" max ( 3.78m max x 2.57m max )

#### **Bedroom 2**

9' 6" max x 8' 10" max ( 2.90m max x 2.69m max )

#### **Bedroom 3**

9' 5" max x 6' max ( 2.87m max x 1.83m max )