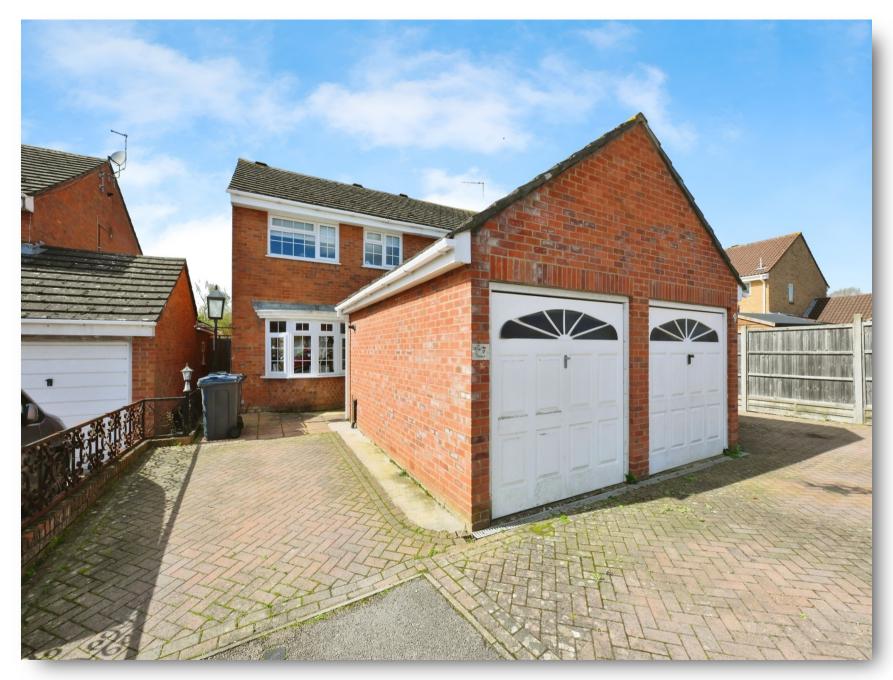

# Aldwyke Rise, Ware

William H Brown are pleased to offer for sale this extended three bedroom semi detached family home situated on Ware's popular Vicarage development. The property offers spacious accommodation to include a family lounge, separate dining room, fitted kitchen and a ground floor shower room. To the first floor there are three bedrooms and a family bathroom. Externally the property further benefits from having a west facing rear garden and driveway providing off street parking for two vehicles and giving access to garage. The property is located within close proximity to Ware town centre and a range of shopping and recreational amenities.

## Aldwyke Rise, Ware

- Extended semi detached family home
- Popular Vicarage development
- Two reception rooms
- Two bathrooms
- West facing rear garden

Tenure: Freehold EPC Rating: C