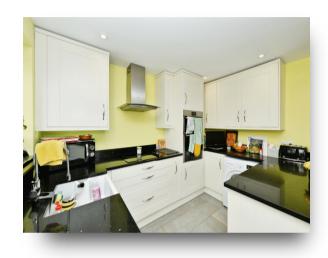

# Aldwyke Rise, Ware

William H Brown are pleased to offer for sale this extended three bedroom semi detached family home situated on Ware's popular Vicarage development. The property offers spacious accommodation to include a family lounge, separate dining room, fitted kitchen and a ground floor shower room. To the first floor there are three bedrooms and a family bathroom. Externally the property further benefits from having a west facing rear garden and driveway providing off street parking for two vehicles and giving access to garage. The property is located within close proximity to Ware town centre and a range of shopping and recreational amenities.

#### Kitchen

14' 2" max x 10' 4" max ( 4.32m max x 3.15m max )