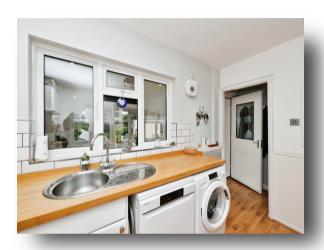

#### **Downstairs Bathroom**

5' 10" max extending to  $\times$  8' 11" max ( 1.78m max extending to  $\times$  2.72m max )

**Kitchen** 11' 3" max x 9' max ( 3.43m max x 2.74m

Total floor area 95.5 m<sup>2</sup> (1,028 sq.ft.) approx