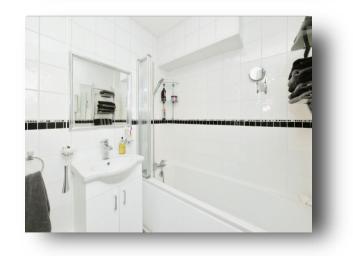

#### **Downstairs Bathroom**

5' 10" max extending to  $\times$  8' 11" max ( 1.78m max extending to  $\times$  2.72m max )

**Kitchen** 11' 3" max x 9' max ( 3.43m max x 2.74m

Total floor area 95.5 m<sup>2</sup> (1,028 sq.ft.) approx