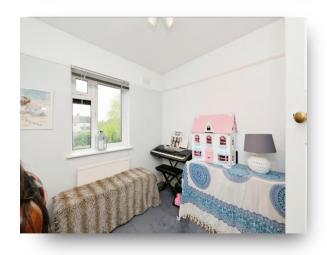

**Dining Room** 13' 7" x 8' 4" ( 4.14m x 2.54m )

**Bedroom One** 12' 9" x 13' 4" ( 3.89m x 4.06m )

**Bedroom Two** 9' 11" x 11' 11" ( 3.02m x 3.63m )

**Bedroom Three** 8' 4" x 8' 6" ( 2.54m x 2.59m )

**En-Suite** 4' 8" x 5' 8" ( 1.42m x 1.73m )