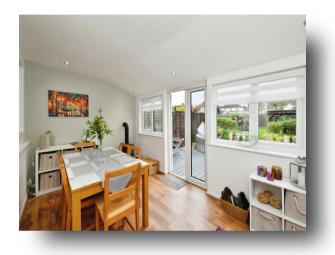

The ground floor of this three bedroom end of terraced home briefly comprises of living room, dining room, fitted kitchen, and downstairs bathroom. Externally the property benefits from a large well maintained southerly aspect rear garden, and off road parking for two cars to the front.

**Dining Room** 13' 7" x 8' 4" ( 4.14m x 2.54m )

**Bedroom One** 12' 9" x 13' 4" ( 3.89m x 4.06m )

**Bedroom Two** 9' 11" x 11' 11" ( 3.02m x 3.63m )

**Bedroom Three** 8' 4" x 8' 6" ( 2.54m x 2.59m )

**En-Suite** 4' 8" x 5' 8" ( 1.42m x 1.73m )