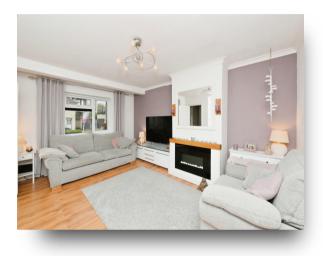

Tower Road, Ware SG12 7LP

## welcome to

# Tower Road, Ware

William H Brown are delighted to bring to market this well presented three bedroom family home in this sought after location, Situated in a local proximity to Larkspur Primary Academy this an ideal purchase for a growing family.

The ground floor of this three bedroom end of terraced home briefly comprises of living room, dining room, fitted kitchen, and downstairs bathroom. Externally the property benefits from a large well maintained southerly aspect rear garden, and off road parking for two cars to the front.















**Dining Room** 13' 7" x 8' 4" ( 4.14m x 2.54m )

**Bedroom One** 12' 9" x 13' 4" ( 3.89m x 4.06m )

**Bedroom Two** 9' 11" x 11' 11" ( 3.02m x 3.63m )

**Bedroom Three** 8' 4" x 8' 6" ( 2.54m x 2.59m )

**En-Suite** 4' 8" x 5' 8" ( 1.42m x 1.73m )

### Lounge

max)

13' 2" max x 16' max ( 4.01m max x 4.88m max )

#### **Downstairs Bathroom**

5' 10" max extending to  $\times$  8' 11" max ( 1.78m max extending to  $\times$  2.72m max )

**Kitchen** 11' 3" max x 9' max ( 3.43m max x 2.74m

Total floor area 95.5 m<sup>2</sup> (1,028 sq.ft.) approx

This floor plan is for illustrative purposes only. It is not drawn to scale. Any measurements, floor areas (including any total floor area), openings and orientation are approximate. No details are guaranteed, they cannot be relied upon for