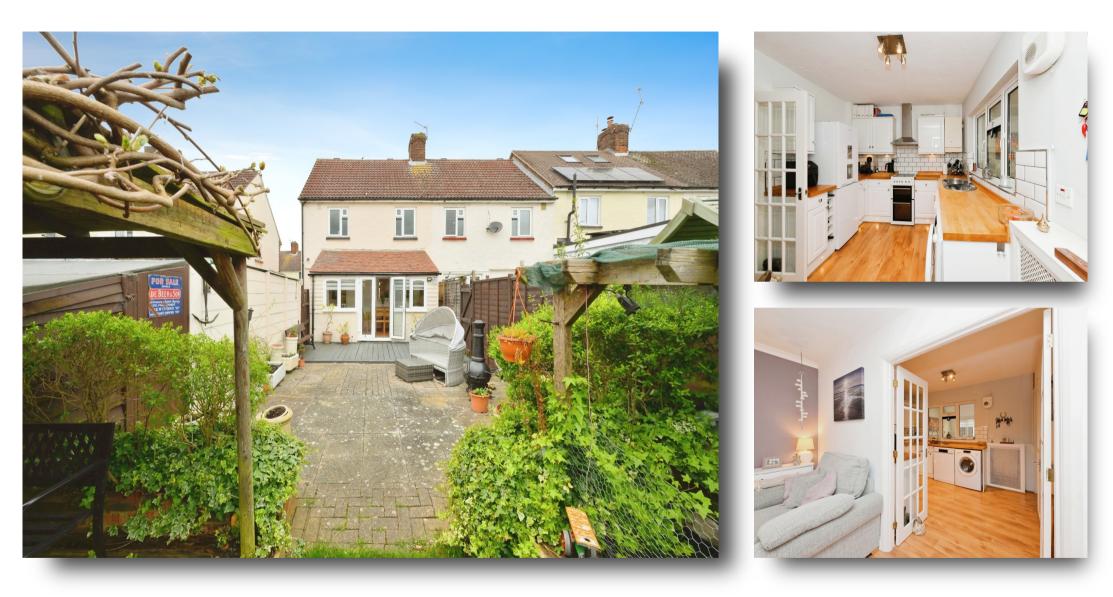

# Tower Road, Ware

William H Brown are delighted to bring to market this well presented three bedroom family home in this sought after location, Situated in a local proximity to Larkspur Primary Academy this an ideal purchase for a growing family.

The ground floor of this three bedroom end of terraced home briefly comprises of living room, dining room, fitted kitchen, and downstairs bathroom. Externally the property benefits from a large well maintained southerly aspect rear garden, and off road parking for two cars to the front.

# **Tower Road, Ware**

- Three Bedroom End Terraced Home
- Separate Dining Room
- Fitted Kitchen
- Southerly Aspect Rear Garden
- Off Road Parking For Two Cars

Tenure: Freehold EPC Rating: Awaited

guide price **£425,000** 