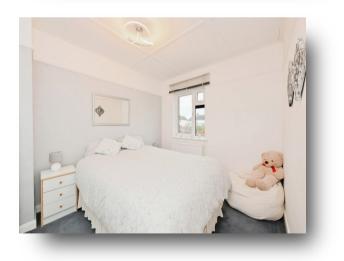

**Dining Room** 13' 7" x 8' 4" ( 4.14m x 2.54m )

**Bedroom One** 12' 9" x 13' 4" ( 3.89m x 4.06m )

**Bedroom Two** 9' 11" x 11' 11" ( 3.02m x 3.63m )

**Bedroom Three** 8' 4" x 8' 6" ( 2.54m x 2.59m )

**En-Suite** 4' 8" x 5' 8" ( 1.42m x 1.73m )