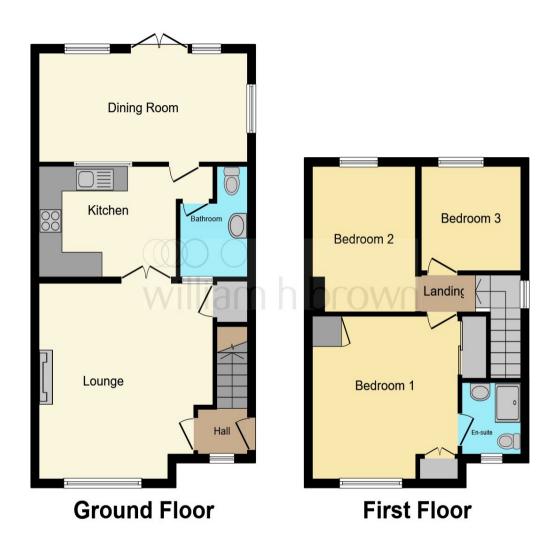

The ground floor of this three bedroom end of terraced home briefly comprises of living room, dining room, fitted kitchen, and downstairs bathroom. Externally the property benefits from a large well maintained southerly aspect rear garden, and off road parking for two cars to the front.

**Dining Room** 13' 7" x 8' 4" ( 4.14m x 2.54m )

**Bedroom One** 12' 9" x 13' 4" ( 3.89m x 4.06m )

**Bedroom Two** 9' 11" x 11' 11" ( 3.02m x 3.63m )

**Bedroom Three** 8' 4" x 8' 6" ( 2.54m x 2.59m )

**En-Suite** 4' 8" x 5' 8" ( 1.42m x 1.73m )

#### **Downstairs Bathroom**

5' 10" max extending to  $\times$  8' 11" max ( 1.78m max extending to  $\times$  2.72m max )

**Kitchen** 11' 3" max x 9' max ( 3.43m max x 2.74m

Total floor area 95.5 m<sup>2</sup> (1,028 sq.ft.) approx

This floor plan is for illustrative purposes only. It is not drawn to scale. Any measurements, floor areas (including any total floor area), openings and orientation are approximate. No details are guaranteed, they cannot be relied upon for any purpose and they do not form part of any agreement. No liability is taken for any error, omission or misstatement. A party must rely upon its own inspection(s). Powered by www.focalagent.com