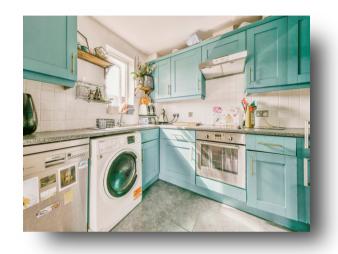

## welcome to

# The Granary, Stanstead Abbotts Ware

William H Brown are delighted to offer for sale this modern top floor apartment situated within the popular village location of Stanstead Abbotts. The apartment is within walking distance of Stanstead Abbotts High Street which offers a range of restaurants, shops, pubs, recreational amenities and St Margaret's Mainline Railway Station serving London Liverpool Street. The accommodation comprises of an entrance hall, lounge/dining room, fitted kitchen area, double bedroom and modern bathroom. Externally there are communal areas and allocated parking.















## Total floor area 46.0 m² (495 sq.ft.) approx

This floor plan is for illustrative purposes only. It is not drawn to scale. Any measurements, floor areas (including any total floor area), openings and orientation are approximate. No details are guaranteed, they cannot be relied upon for any purpose and they do not form part of any agreement. No liability is taken for any error, omission or misstatement. A party must rely upon its own inspection(s). Powered by www.focalagent.com

#### **Entrance Hall**

### **Sitting/Dining Room**

19' 3" Max x 11' 9" Max ( 5.87m Max x 3.58m Max )

#### **Fitted Kitchen**

9' 6" Max x 7' 7" Max ( 2.90m Max x 2.31m Max )

### **Double Bedroom**

12' 8" Max x 10' 7" Max ( 3.86m Max x 3.23m Max )

#### **Bathroom**

6' 10" Max x 5' 6" Max ( 2.0