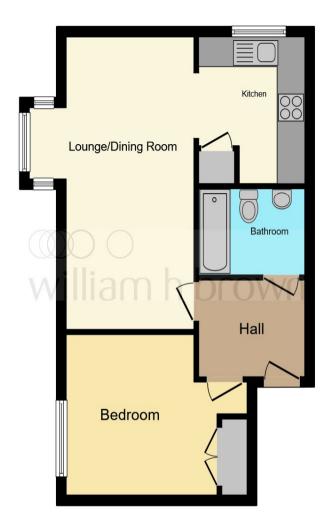

## Total floor area 46.0 m² (495 sq.ft.) approx

This floor plan is for illustrative purposes only. It is not drawn to scale. Any measurements, floor areas (including any total floor area), openings and orientation are approximate. No details are guaranteed, they cannot be relied upon for any purpose and they do not form part of any agreement. No liability is taken for any error, omission or misstatement. A party must rely upon its own inspection(s). Powered by www.focalagent.com

#### **Entrance Hall**

### **Sitting/Dining Room**

19' 3" Max x 11' 9" Max ( 5.87m Max x 3.58m Max )

#### **Fitted Kitchen**

9' 6" Max x 7' 7" Max ( 2.90m Max x 2.31m Max )

### **Double Bedroom**

12' 8" Max x 10' 7" Max ( 3.86m Max x 3.23m Max )

#### **Bathroom**

6' 10" Max x 5' 6" Max ( 2.08m Max x 1.68m Max )