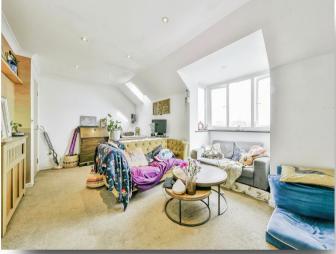

### **Sitting/Dining Room**

19' 3" Max x 11' 9" Max ( 5.87m Max x 3.58m Max )

# The Granary, Stanstead Abbotts Ware

- Top Floor Apartment
- Lounge/Dining Room & Kitchen Area
- Double Bedroom
- Modern Bathroom
- Spacious Loft Area