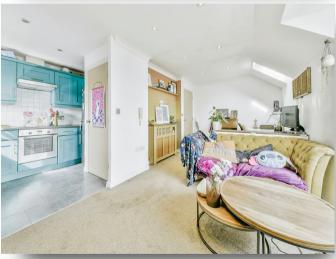

### **Sitting/Dining Room**

19' 3" Max x 11' 9" Max ( 5.87m Max x 3.58m Max )

#### **Fitted Kitchen**

9' 6" Max x 7' 7" Max ( 2.90m Max x 2.31m Max )