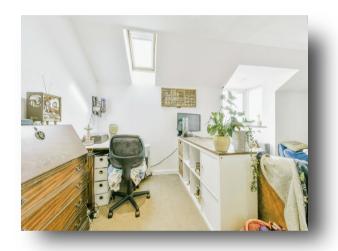

#### **Entrance Hall**

### **Sitting/Dining Room**

19' 3" Max x 11' 9" Max ( 5.87m Max x 3.58m Max )

#### **Fitted Kitchen**

9' 6" Max x 7' 7" Max ( 2.90m Max x 2.31m Max )