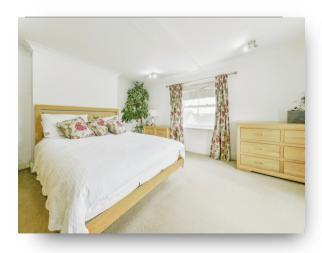

#### **Bedroom 1**

12' 10" max x 15' max ( 3.91m max x 4.57m max )

#### **Bedroom 3**

15' 1" max x 13' 2" max ( 4.60m max x 4.01m max )