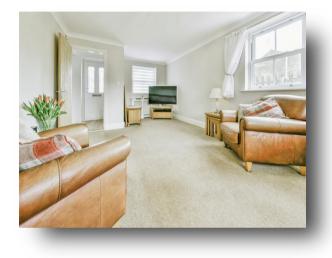

## welcome to

# Musley Hill, Ware

William H Brown are pleased to offer this substantial four bedroom detached period home in central Ware. This home has been completely renovated and offers accommodation to include two bathrooms, reception room, separate dining room, playroom, beautifully fitted kitchen, downstairs wc, low maintenance rear garden, double garage/workshop and driveway providing off street parking for several vehicles. Ware has shops, bars, restaurants together with a mainline station serving London's Liverpool Street.















### Total floor area 186.1 sq.m. (2,003 sq.ft.) approx

This floor plan is for illustrative purposes only. It is not drawn to scale. Any measurements, floor areas (including any total floor area), openings and orientation are approximate. No details are guaranteed, they cannot be relied upon for any purpose and they do not form part of any agreement. No liability is taken for any error, omission or misstatement. A party must rely upon its own inspection(s). Powered by www.focalagent.com

#### Lounge

20' 9" max x 11' 9" max ( 6.32m max x 3.58m max )

#### **Dining Room**

15' 1" max x 12' 7" max ( 4.60m max x 3.84m max )

#### Kitchen

11' 4" max x 17' 1" max ( 3.45m max x 5.21m max )

#### Bedroom 2

11' 10" max x 11' 3" max ( 3.61m max x 3.43m max )

#### **Bedroom 1**

12'