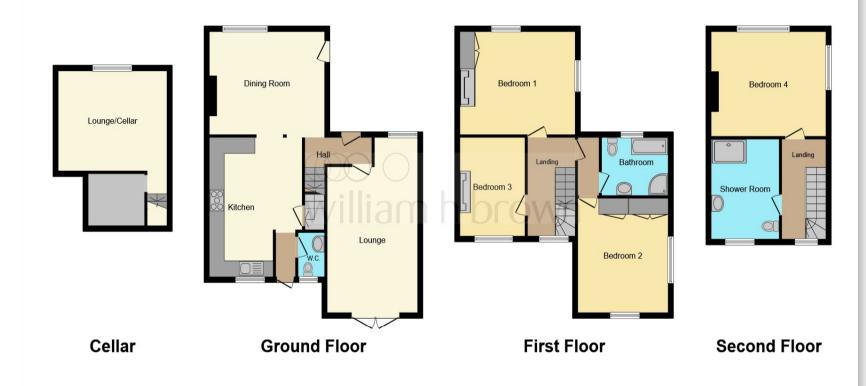

### Total floor area 186.1 sq.m. (2,003 sq.ft.) approx

This floor plan is for illustrative purposes only. It is not drawn to scale. Any measurements, floor areas (including any total floor area), openings and orientation are approximate. No details are guaranteed, they cannot be relied upon for any purpose and they do not form part of any agreement. No liability is taken for any error, omission or misstatement. A party must rely upon its own inspection(s). Powered by www.focalagent.com

#### Lounge

20' 9" max x 11' 9" max ( 6.32m max x 3.58m max )

#### **Dining Room**

15' 1" max x 12' 7" max ( 4.60m max x 3.84m max )

#### Kitchen

11' 4" max x 17' 1" max ( 3.45m max x 5.21m max )

#### Bedroom 2

11' 10" max x 11' 3" max ( 3.61m max x 3.43m max )

#### **Bedroom 1**

12' 10" max x 15' max ( 3.91m max x 4.57m max )

#### Bedroom 3

1' 1" max x 1' 1" max ( 0.33m max x 0.33m max )

#### **Bedroom 4**

8' 6" max x 12' 1" max ( 2.59m max x 3.68m max )

#### **Bedroom 3**

15' 1" max x 13' 2" max ( 4.60m max x 4.01m max )

#### Bathroom

12' 1" max x 8' 11" max ( 3.68m max x 2.72m max )