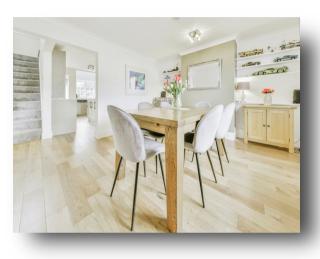

## welcome to

# Musley Hill, Ware

William H Brown are pleased to offer this substantial four bedroom detached period home in central Ware. This home has been completely renovated and offers accommodation to include two bathrooms, reception room, separate dining room, playroom, beautifully fitted kitchen, downstairs wc, low maintenance rear garden, double garage/workshop and driveway providing off street parking for several vehicles. Ware has shops, bars, restaurants together with a mainline station serving London's Liverpool Street.















### Total floor area 186.1 sq.m. (2,003 sq.ft.) approx

This floor plan is for illustrative purposes only. It is not drawn to scale. Any measurements, floor areas (including any total floor area), openings and orientation are approximate. No details are guaranteed, they cannot be relied upon for any purpose and they do not form part of any agreement. No liability is taken for any error, omission or misstatement. A party must rely upon its own inspection(s). Powered by www.focalagent.com

#### Lounge

20' 9" max x 11' 9" max ( 6.32m max x 3.58m max )

#### **Dining Room**

15' 1" max x 12' 7" max ( 4.60m max x 3.84m max )

#### Kitchen

11' 4" max x 17' 1" max ( 3.45m max x 5.21m max )

#### Bedroom 2

11' 10" max x 11' 3" max ( 3.61m max x 3.43m max )

#### **Bedroom 1**

12' 10"