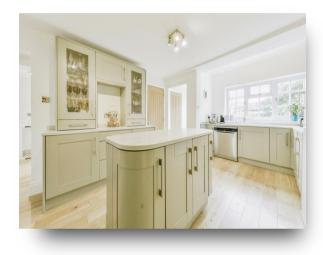

## welcome to

# Musley Hill, Ware

William H Brown are pleased to offer this substantial four bedroom detached period home in central Ware. This home has been completely renovated and offers accommodation to include two bathrooms, reception room, separate dining room, playroom, beautifully fitted kitchen, downstairs wc, low maintenance rear garden, double garage/workshop and driveway providing off street parking for several vehicles. Ware has shops, bars, restaurants together with a mainline station serving London's Liverpool Street.















### Total floor area 186.1 sq.m. (2,003 sq.ft.) approx

This floor plan is for illustrative purposes only. It is not drawn to scale. Any measurements, floor areas (including any total floor area), openings and orientation are approximate. No details are guaranteed, they cannot be relied upon for any purpose and they do not form part of any agreement. No liability is taken for any error, omission or misstatement. A party must rely upon its own inspection(s). Powered by www.focalagent.com

#### Lounge

20' 9" max x 11' 9" max ( 6.32m max x 3.58m max )

#### **Dining Room**

15' 1" max x 12' 7" max ( 4.60m max x 3.84m max )

#### Kitchen

11' 4" max x 17' 1" max ( 3.45m max x 5.21m max )

#### Bedroom 2

11' 10" max x 11' 3" max ( 3.61m max x 3.43m max )

#### **Bedroom 1**

12' 10" max