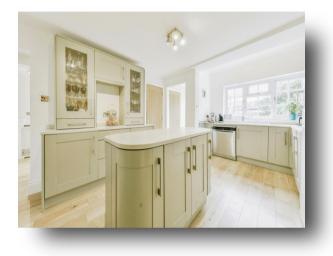

Musley Hill, Ware SG12 7NA



## welcome to

# Musley Hill, Ware

William H Brown are pleased to offer this substantial four bedroom detached period home in central Ware. This home has been completely renovated and offers accommodation to include two bathrooms, reception room, separate dining room, playroom, beautifully fitted kitchen, downstairs wc, low maintenance rear garden, double garage/workshop and driveway providing off street parking for several vehicles. Ware has shops, bars, restaurants together with a mainline station serving London's Liverpool Street.















#### Total floor area 186.1 sq.m. (2,003 sq.ft.) approx

This floor plan is for illustrative purposes only. It is not drawn to scale. Any measurements, floor areas (including any total floor area), openings and orientation are approximate. No details are guaranteed, they cannot be relied upon for any purpose and they do not form part of any agreement. No liability is taken for any error, omission or misstatement. A party must rely upon its own inspection(s). Powered by www.focalagent.com

#### Lounge

20' 9" max x 11' 9" max ( 6.32m max x 3.58m max )

#### **Dining Room**

15' 1" max x 12' 7" max ( 4.60m max x 3.84m max )

#### Kitchen

11' 4" max x 17' 1" max ( 3.45m max x 5.21m max )

#### Bedroom 2

11' 10" max x 11' 3" max ( 3.61m max x 3.43m max )

#### **Bedroom 1**

12