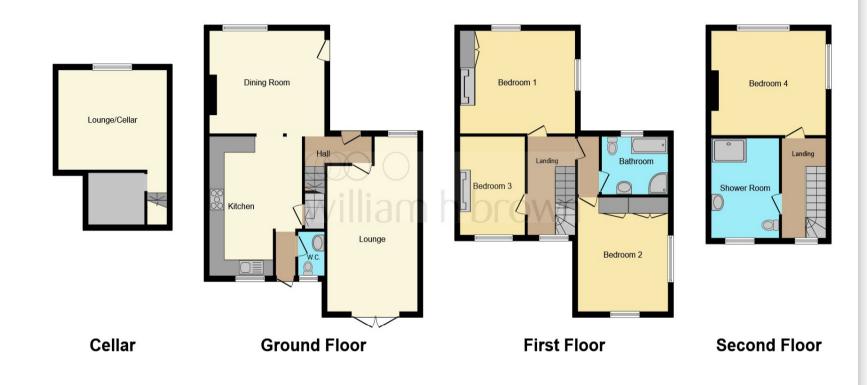

#### Total floor area 186.1 sq.m. (2,003 sq.ft.) approx

This floor plan is for illustrative purposes only. It is not drawn to scale. Any measurements, floor areas (including any total floor area), openings and orientation are approximate. No details are guaranteed, they cannot be relied upon for any purpose and they do not form part of any agreement. No liability is taken for any error, omission or misstatement. A party must rely upon its own inspection(s). Powered by www.focalagent.com

#### Lounge

20' 9" max x 11' 9" max ( 6.32m max x 3.58m max )

#### **Dining Room**

15' 1" max x 12' 7" max ( 4.60m max x 3.84m max )

#### Kitchen

11' 4" max x 17' 1" max ( 3.45m max x 5.21m max )

#### Bedroom 2

11' 10" max x 11' 3" max ( 3.61m max x 3.43m max )

#### **Bedroom 1**

12' 10" max x 15' max ( 3.91m max x 4.57m max )

#### Bedroom 3

1' 1" max x 1' 1" max ( 0.33m max x 0.33m max )

### **Bedroom 4**

8' 6" max x 12' 1" max ( 2.59m max x 3.68m max )

#### Bedroom 3

15' 1" max x 13' 2" max ( 4.60m max x 4.01m max )

#### Bathroom

12' 1" max x 8' 11" max ( 3.68m max x 2.72m max )