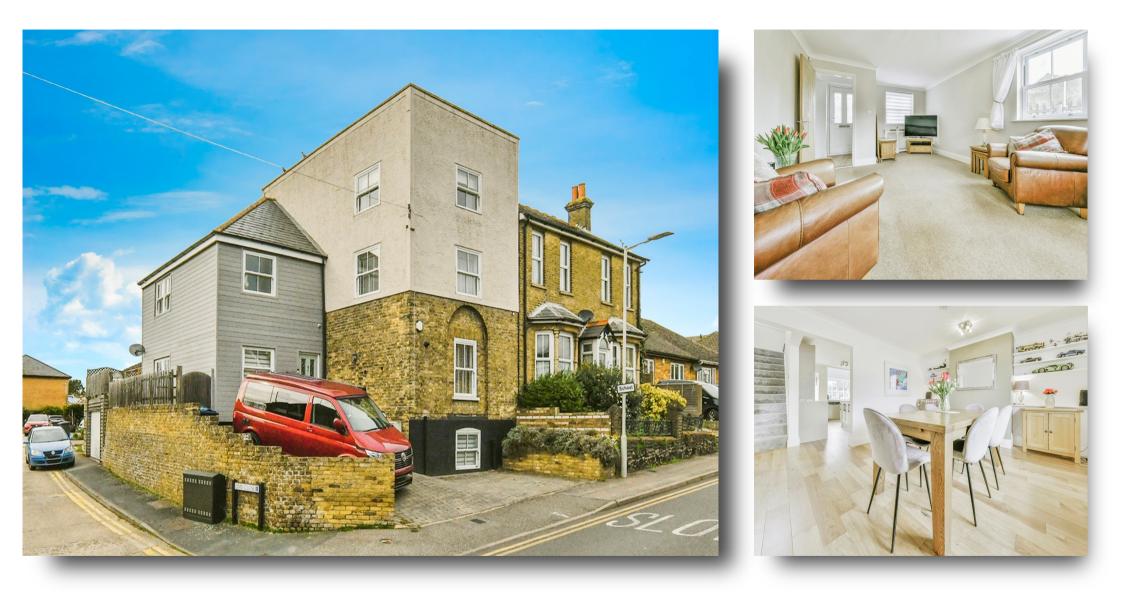

# Musley Hill, Ware

William H Brown are pleased to offer this substantial four bedroom detached period home in central Ware. This home has been completely renovated and offers accommodation to include two bathrooms, reception room, separate dining room, playroom, beautifully fitted kitchen, downstairs wc, low maintenance rear garden, double garage/workshop and driveway providing off street parking for several vehicles. Ware has shops, bars, restaurants together with a mainline station serving London's Liverpool Street.

# **Musley Hill, Ware**

- Four Bedroom
- Detached period home
- Off Street Parking for several vehicles
- Two bathrooms
- Fitted Kitchen

Tenure: Freehold EPC Rating: Awaited

offers in excess of

£800,000