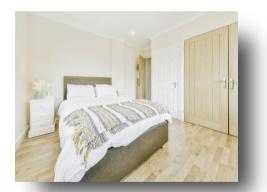

#### Bedroom 2

11' 10" max x 11' 3" max ( 3.61m max x 3.43m max )

#### **Bedroom 1**

12' 10" max x 15' max ( 3.91m max x 4.57m max )

### **Bedroom 4**

8' 6" max x 12' 1" max ( 2.59m max x 3.68m max )

#### Bedroom 3

15' 1" max x 13' 2" max ( 4.60m max x 4.01m max )