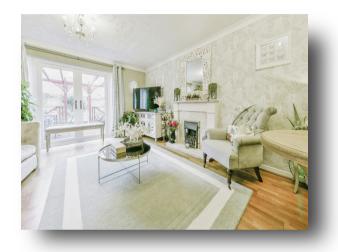

# welcome to

# **Tollsworth Way, Puckeridge WARE**

William H Brown are please to present this three bedroom family home in the popular village of Puckeridge. The property benefits from a modern kitchen, large lounge and downstairs W.C on the ground floor, and three bedrooms, ensuite and a family bathroom on the first floor. There is also a garage En bloc. The property is located near to the A10 and A120 and is also close to schools and walking distance to the High Street.















Total floor area 77.2 m² (831 sq.ft.) approx

This floorplan is for illustrative purposes only and is not drawn to scale. Measurements, floor-areas, openings and orientations are approximate. They should not be relied upon for any purpose and do not form any part of an agreement. No liability is taken for any error or mis-statement. All parties must rely on their own inspections.

## Lounge

17' 7" x 14' 6" ( 5.36m x 4.42m )

#### Kitchen

9' 10" x 6' 10" ( 3.00m x 2.08m )

#### **Bedroom 1**

9' 5" extending to 11' 5" x 3' 1" ( 2.87m extending to 3.48m x 0.94m )

## **Bedroom 3**

7' 7" x 6' 6" ( 2.31m x 1.98m )

#### **Bedroom 2**

10' 10" x 8' 1" ( 3.30m x 2.46m )

## **Wc Ground Floor**

5' 6" x 3' 1" ( 1.68m x 0.94m )

# welcome to

# **Tollsworth Way, Puckeridge WARE**

-