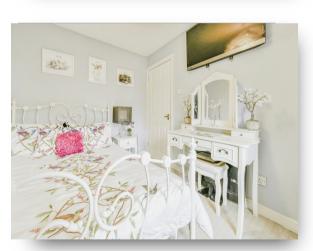

#### **Bedroom 1**

9' 5" extending to 11' 5" x 3' 1" ( 2.87m extending to 3.48m x 0.94m )

## **Bedroom 3**

7' 7" x 6' 6" ( 2.31m x 1.98m )

#### **Bedroom 2**

10' 10" x 8' 1" ( 3.30m x 2.46m )