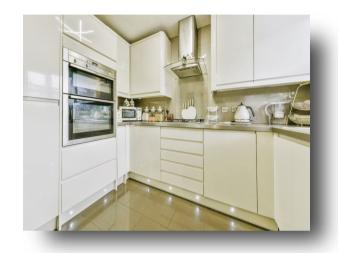

# welcome to

# **Tollsworth Way, Puckeridge WARE**

William H Brown are please to present this three bedroom family home in the popular village of Puckeridge. The property benefits from a modern kitchen, large lounge and downstairs W.C on the ground floor, and three bedrooms, ensuite and a family bathroom on the first floor. There is also a garage En bloc. The property is located near to the A10 and A120 and is also close to schools and walking distance to the High Street.















Total floor area 77.2 m² (831 sq.ft.) approx

This floorplan is for illustrative purposes only and is not drawn to scale. Measurements, floor-areas, openings and orientations are approximate. They should not be relied upon for any purpose and do not form any part of an agreement. No liability is taken for any error or mis-statement. All parties must rely on their own inspections.

## Lounge

17' 7" x 14' 6" ( 5.36m x 4.42m )

#### Kitchen

9' 10" x 6' 10" ( 3.00m x 2.08m )

#### **Bedroom 1**

9' 5" extending to 11' 5" x 3' 1" ( 2.87m extending to 3.48m x 0.94m )

## **Bedroom 3**

7' 7" x 6' 6" ( 2.31m x 1.98m )

#### **Bedroom 2**

10' 10" x 8' 1" ( 3.30m x 2.46m )

## **Wc Ground Floor**

5' 6" x 3' 1" ( 1.68m x 0.94m )

# welcome to

# **Tollsworth Way, Puckeridge WARE**