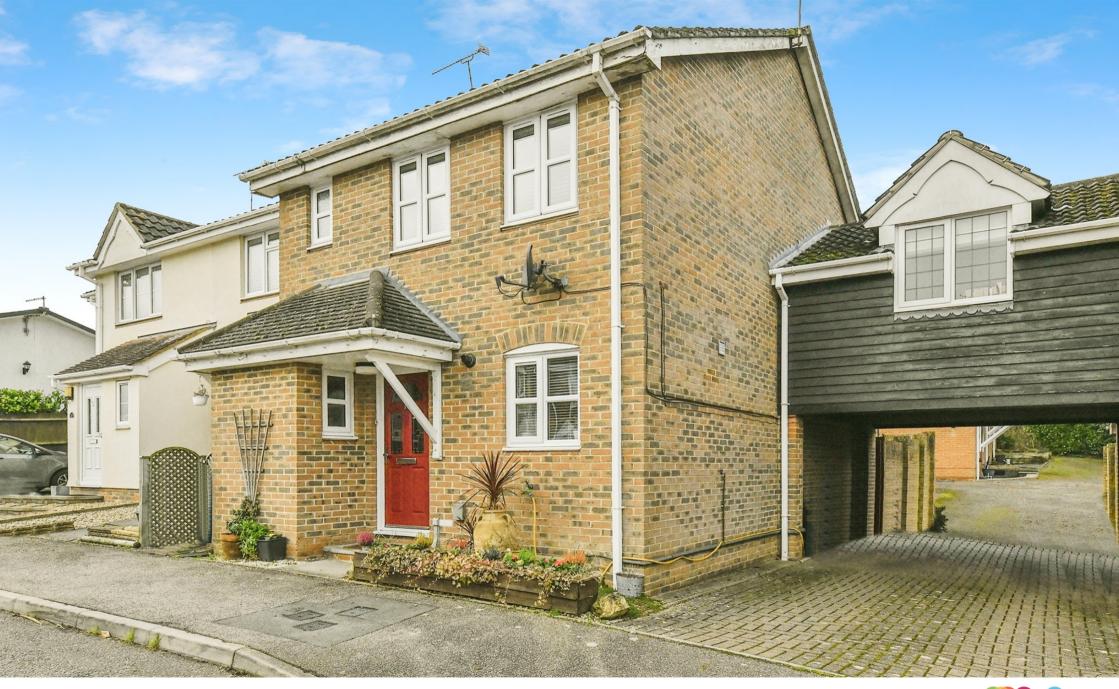

# **Tollsworth Way, Puckeridge WARE**

William H Brown are please to present this three bedroom family home in the popular village of Puckeridge. The property benefits from a modern kitchen, large lounge and downstairs W.C on the ground floor, and three bedrooms, ensuite and a family bathroom on the first floor. There is also a garage En bloc. The property is located near to the A10 and A120 and is also close to schools and walking distance to the High Street.

# **Tollsworth Way, Puckeridge WARE**

- Three bedrooms
- Downstairs WC
- Ensuite
- Garage
- Popular Village Location

Tenure: Freehold EPC Rating: D