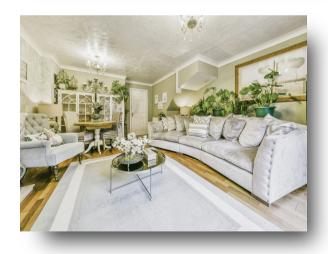

# welcome to

# **Tollsworth Way, Puckeridge WARE**

William H Brown are please to present this three bedroom family home in the popular village of Puckeridge. The property benefits from a modern kitchen, large lounge and downstairs W.C on the ground floor, and three bedrooms, ensuite and a family bathroom on the first floor. There is also a garage En bloc. The property is located near to the A10 and A120 and is also close to schools and walking distance to the High Street.















Total floor area 77.2 m² (831 sq.ft.) approx

This floorplan is for illustrative purposes only and is not drawn to scale. Measurements, floor-areas, openings and orientations are approximate. They should not be relied upon for any purpose and do not form any part of an agreement. No liability is taken for any error or mis-statement. All parties must rely on their own inspections.

## Lounge

17' 7" x 14' 6" ( 5.36m x 4.42m )

#### Kitchen

9' 10" x 6' 10" ( 3.00m x 2.08m )

#### **Bedroom 1**

9' 5" extending to 11' 5" x 3' 1" ( 2.87m extending to 3.48m x 0.94m )

## **Bedroom 3**

7' 7" x 6' 6" ( 2.31m x 1.98m )

#### **Bedroom 2**

10' 10" x 8' 1" ( 3.30m x 2.46m )

## **Wc Ground Floor**

5' 6" x 3' 1" ( 1.68m x 0.94m )

# welcome to

# **Tollsworth Way, Puckeridge WARE**

- Thr