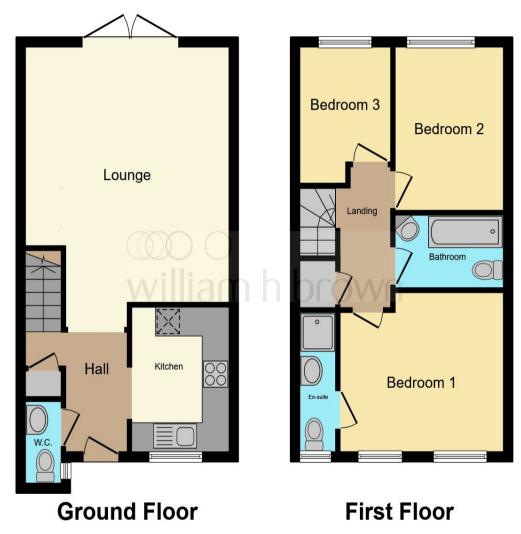

Total floor area 77.2 m² (831 sq.ft.) approx

This floorplan is for illustrative purposes only and is not drawn to scale. Measurements, floor-areas, openings and orientations are approximate. They should not be relied upon for any purpose and do not form any part of an agreement. No liability is taken for any error or mis-statement. All parties must rely on their own inspections.

## Lounge

17' 7" x 14' 6" ( 5.36m x 4.42m )

#### Kitchen

9' 10" x 6' 10" ( 3.00m x 2.08m )

#### **Bedroom 1**

9' 5" extending to 11' 5" x 3' 1" ( 2.87m extending to 3.48m x 0.94m )

## **Bedroom 3**

7' 7" x 6' 6" ( 2.31m x 1.98m )

#### **Bedroom 2**

10' 10" x 8' 1" ( 3.30m x 2.46m )

## **Wc Ground Floor**

5' 6" x 3' 1" ( 1.68m x 0.94m )