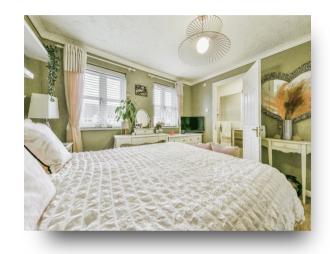

#### **Bedroom 1**

9' 5" extending to 11' 5" x 3' 1" ( 2.87m extending to 3.48m x 0.94m )

#### **Bedroom 2**

10' 10" x 8' 1" ( 3.30m x 2.46m )