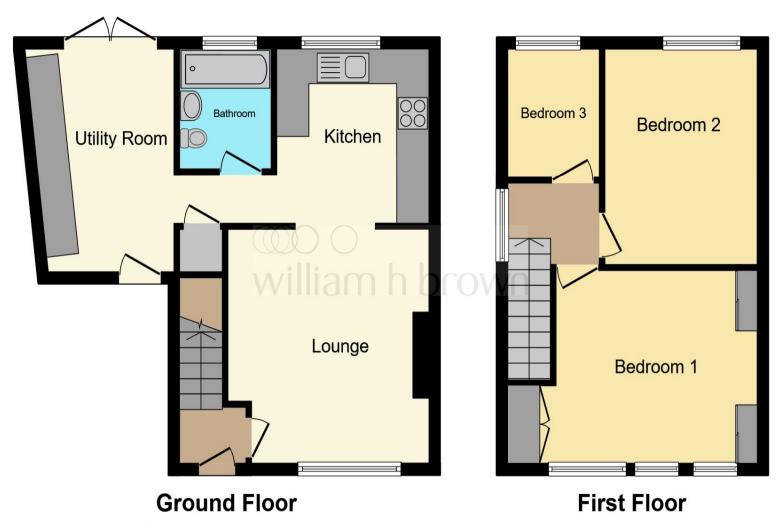

# **Sells Road, Ware**

Total floor area 77.2 sq.m. (831 sq.ft.) approx

This floorplan is for illustrative purposes only and is not drawn to scale. Measurements, floor-areas, openings and orientations are approximate. They should not be relied upon for any purpose and do not form any part of an agreement. No liability is taken for any error or mis-statement. All parties must rely on their own inspections.

## Lounge

13' 7" Max x 13' 3" ( 4.14m Max x 4.04m )

## Kitchen

10' 9" x 9' 10" ( 3.28m x 3.00m )

#### Utility

11' 5" x 9' Max ( 3.48m x 2.74m Max )

#### **Bedroom 1**

13' 2" into alcove x 10' 10" ( 4.01m into alcove x 3.30m )

#### **Bedroom 2**

12' 8" x 8' 3" ( 3.86m x 2.51m )

## **Bedroom 3**

8' 2" x 7' 4" ( 2.49m x 2.24m )