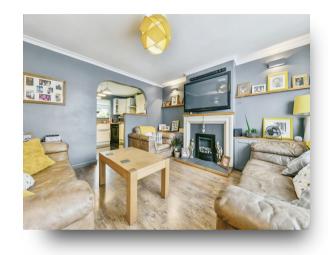

# welcome to

# **Sells Road, Ware**















Total floor area 77.2 sq.m. (831 sq.ft.) approx

This floorplan is for illustrative purposes only and is not drawn to scale. Measurements, floor-areas, openings and orientations are approximate. They should not be relied upon for any purpose and do not form any part of an agreement. No liability is taken for any error or mis-statement. All parties must rely on their own inspections.

## Lounge

13' 7" Max x 13' 3" ( 4.14m Max x 4.04m )

## Kitchen

10' 9" x 9' 10" ( 3.28m x 3.00m )

#### Utility

11' 5" x 9' Max ( 3.48m x 2.74m Max )

#### **Bedroom 1**

13' 2" into alcove x 10' 10" ( 4.01m into alcove x 3.30m )

#### **Bedroom 2**

12' 8" x 8' 3" ( 3.86m x 2.51m )

## **Bedroom 3**

8' 2" x 7' 4" ( 2.49m x 2.24m )

## welcome to

# Sells Road, Ware

- Three bedroom family home
-