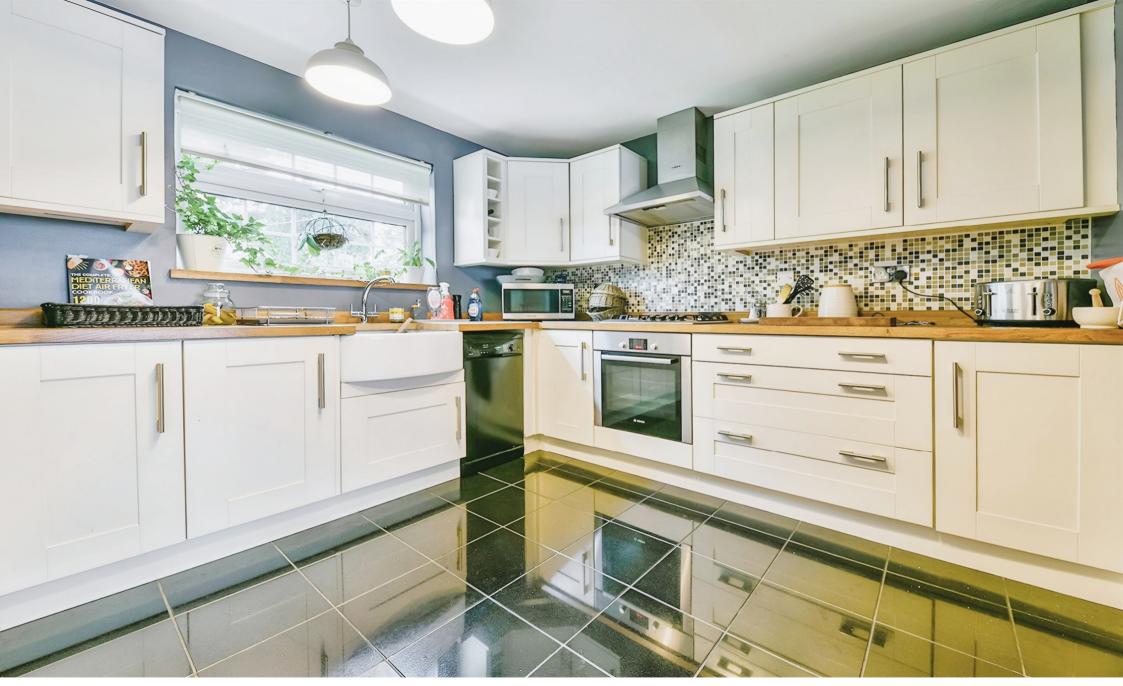

# welcome to

# **Sells Road, Ware**















Total floor area 77.2 sq.m. (831 sq.ft.) approx

This floorplan is for illustrative purposes only and is not drawn to scale. Measurements, floor-areas, openings and orientations are approximate. They should not be relied upon for any purpose and do not form any part of an agreement. No liability is taken for any error or mis-statement. All parties must rely on their own inspections.

## Lounge

13' 7" Max x 13' 3" ( 4.14m Max x 4.04m )

## Kitchen

10' 9" x 9' 10" ( 3.28m x 3.00m )

#### Utility

11' 5" x 9' Max ( 3.48m x 2.74m Max )

#### **Bedroom 1**

13' 2" into alcove x 10' 10" ( 4.01m into alcove x 3.30m )

#### **Bedroom 2**

12' 8" x 8' 3" ( 3.86m x 2.51m )

## **Bedroom 3**

8' 2" x 7' 4" ( 2.49m x 2.24m )

## welcome to

#