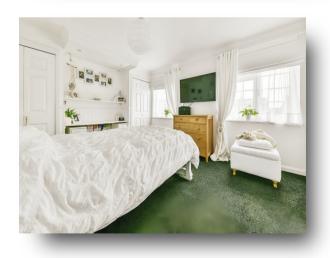

#### **Bedroom 1**

13' 2" into alcove x 10' 10" ( 4.01m into alcove x 3.30m )

#### **Bedroom 2**

12' 8" x 8' 3" ( 3.86m x 2.51m )

## **Bedroom 3**

8' 2" x 7' 4" ( 2.49m x 2.24m )