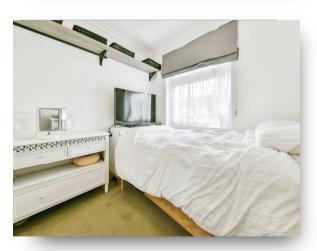

#### **Bedroom 1**

13' 2" into alcove x 10' 10" ( 4.01m into alcove x 3.30m )

#### **Bedroom 2**

12' 8" x 8' 3" ( 3.86m x 2.51m )

## **Bedroom 3**

8' 2" x 7' 4" ( 2.49m x 2.24m )