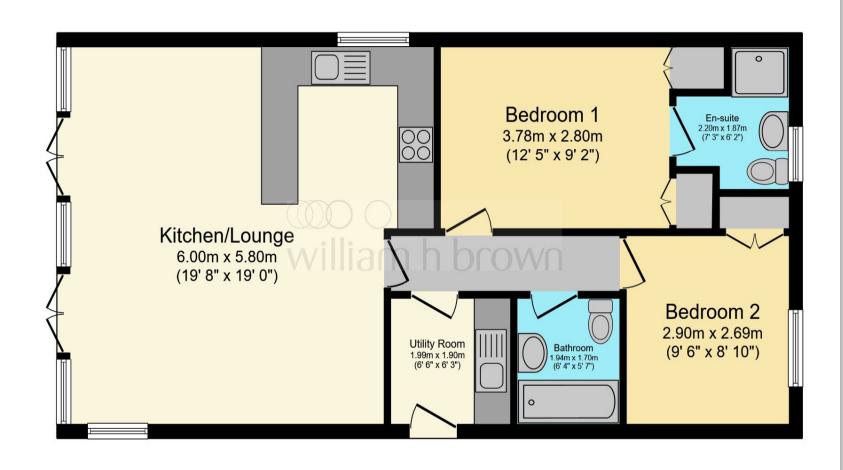

Total floor area 68.7 sq.m. (740 sq.ft.) approx

This floorplan is for illustrative purposes only and is not drawn to scale. Measurements, floor-areas, openings and orientations are approximate. They should not be relied upon for any purpose and do not form any part of an agreement. No liability is taken for any error or mis-statement. All parties must rely on their own inspections.