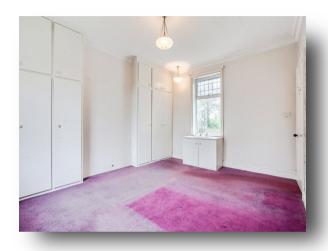

#### **Bedroom 1**

15' 6" max x 10' 5" max ( 4.72m max x 3.17m max )

#### Bedroom 2

15' 8" max x 12' 6" max ( 4.78m max x 3.81m max )

#### Bedroom 3

11' 4" max x 14' 9" max ( 3.45m max x 4.50m max )

#### **Bedroom 4**

5' 6" max x 11' 9" max ( 1.68m max x 3.58m max )