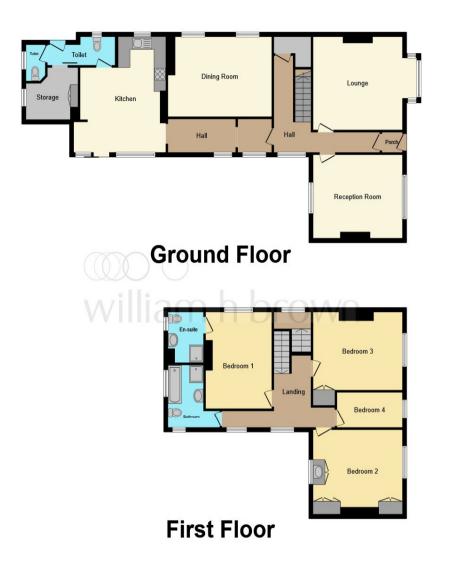

This floor plan is for illustrative purposes only. It is not drawn to scale. Any measurements, floor areas (including any total floor area), openings and orientation are approximate. No details are guaranteed, they cannot be relied upon for any purpose and they do not form part of any agreement. No liability is taken for any error, omission or misstatement. A party must rely upon its own inspection(s). Powered by www.focalagent.com

Lounge 13' 1" max x 15' 7" max ( 3.99m max x 4.75m max )

#### **Dining Room**

14' 5" max x 14' 4" max ( 4.39m max x 4.37m max )

#### **Reception Room**

12' 5" max x 17' 1" max ( 3.78m max x 5.21m max )

#### Kitchen

18' 9" max x 15' 1" max ( 5.71m max x 4.60m max )

#### **Bedroom 1**

15' 6" max x 10' 5" max ( 4.72m max x 3.17m max )

#### Bedroom 2

15' 8" max x 12' 6" max ( 4.78m max x 3.81m max )

#### Bedroom 3

11' 4" max x 14' 9" max ( 3.45m max x 4.50m max )

#### **Bedroom 4**

5' 6" max x 11' 9" max ( 1.68m max x 3.58m max )