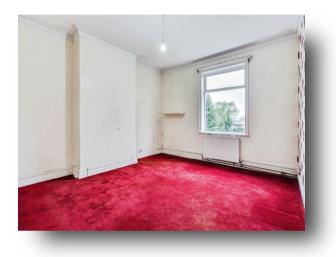

#### **Bedroom 1**

15' 6" max x 10' 5" max ( 4.72m max x 3.17m max )

#### Bedroom 2

15' 8" max x 12' 6" max ( 4.78m max x 3.81m max )

#### Bedroom 3

11' 4" max x 14' 9" max ( 3.45m max x 4.50m max )

#### **Bedroom 4**

5' 6" max x 11' 9" max ( 1.68m max x 3.58m max )