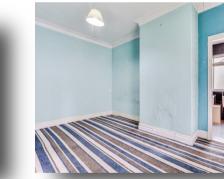

#### **Bedroom 1**

15' 6" max x 10' 5" max ( 4.72m max x 3.17m max )

#### Bedroom 2

15' 8" max x 12' 6" max ( 4.78m max x 3.81m max )

#### Bedroom 3

11' 4" max x 14' 9" max ( 3.45m max x 4.50m max )

#### **Bedroom 4**

5' 6" max x 11' 9" max ( 1.68m max x 3.58m max )