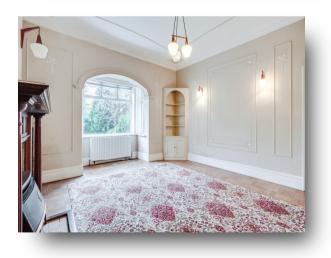

Lounge 13' 1" max x 15' 7" max ( 3.99m max x 4.75m max )

#### **Dining Room**

14' 5" max x 14' 4" max ( 4.39m max x 4.37m max )

#### **Reception Room**

12' 5" max x 17' 1" max ( 3.78m max x 5.21m max )