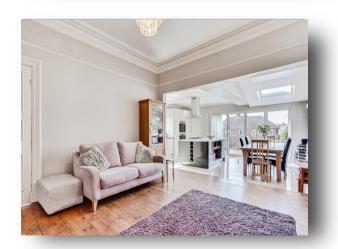

## **Family Room**

13' 7" max x 14' 7" max ( 4.14m max x 4.45m max )

## **Living Room**

14' 7" max x 13' 5" max ( 4.45m max x 4.09m max )