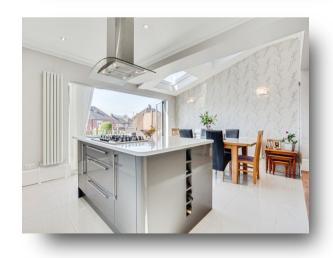

**Bradford Road, Wakefield WF1 2AA** 



# welcome to

# **Bradford Road, Wakefield**

Guide Price of £525,000-£550,000. This impressive house dating back to the pre-1900's stands proud in the heart of St Johns. Superbly appointed close to schools, bus routes, Wakefield Westgate train station, easy access to the M1 & M62 and all the amenities that Wakefield has to offer.















This floor plan is for illustrative purposes only. It is not drawn to scale. Any measurements, floor areas (including any total floor area), openings and orientation are approximate. No details are guaranteed, they cannot be relied upon for any purpose and they do not form part of any agreement. No liability is taken for any error, omission or misstatement. A party must rely upon its own inspection(s). Powered by www.focalagent.com

### **Entrance Hallway**

23' 4" max x 6' 5" max ( 7.11m max x 1.96m max )

## **Kitchen/ Dining Room**

14' 7" max x 13' 5" max ( 4.45m max x 4.09m max )

## **Family Room**

13' 7" max x 14' 7" max ( 4.14m max x 4.45m max )

## **Living Room**

14' 7" max x 13' 5" max ( 4.45m max x 4.09m max )

#### **Basement Room One**

15' 9" max x 12' 7" max ( 4.8