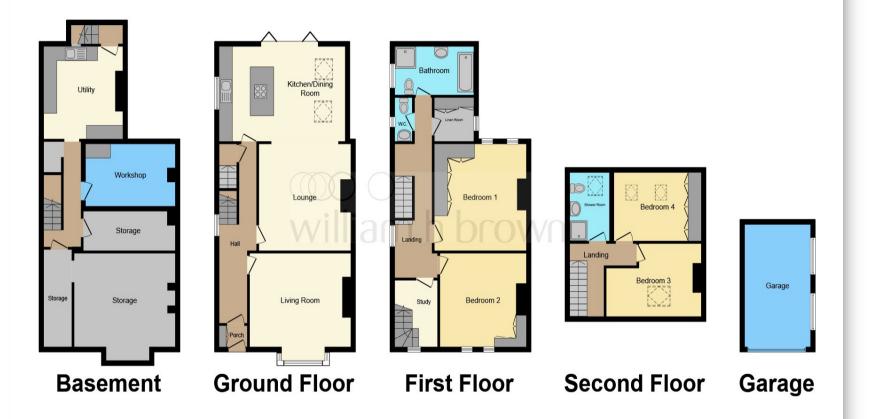

This floor plan is for illustrative purposes only. It is not drawn to scale. Any measurements, floor areas (including any total floor area), openings and orientation are approximate. No details are guaranteed, they cannot be relied upon for any purpose and they do not form part of any agreement. No liability is taken for any error, omission or misstatement. A party must rely upon its own inspection(s). Powered by www.focalagent.com

### **Entrance Hallway**

23' 4" max x 6' 5" max ( 7.11m max x 1.96m max )

## **Kitchen/ Dining Room**

14' 7" max x 13' 5" max ( 4.45m max x 4.09m max )

## **Family Room**

13' 7" max x 14' 7" max ( 4.14m max x 4.45m max )

## **Living Room**

14' 7" max x 13' 5" max ( 4.45m max x 4.09m max )

#### **Basement Room One**

15' 9" max x 12' 7" max ( 4.80m max x 3.84m max )

### Workshop

15' 9" max x 8' 9" max ( 4.80m max x 2.67m max )

## **Garden Kitchen/ Utility**

13' 7" max x 12' 1" max ( 4.14m max x 3.68m max )

## Study

7' 1" max x 9' 3" max ( 2.16m max x 2.82m max )

## **Bedroom One**

13' 11" max x 14' 11" max ( 4.24m max x 4.55m max )

#### **Bedroom Two**

13' 2" max x 13' 1" max ( 4.01m max x 3.99m max )