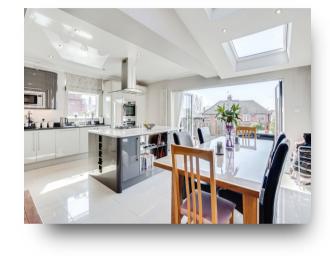

## **Kitchen/ Dining Room**

14' 7" max x 13' 5" max ( 4.45m max x 4.09m max )

# **Bradford Road, Wakefield**

- Four bedroom imposing Victorian Semi
- Inviting spacious hallway
- Modern, open plan dining kitchen family room
- Additional formal large sitting room
- Basement-rooms with huge potential to convert into Annex (STPP)