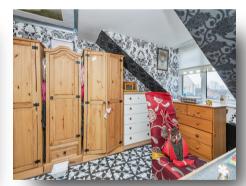

#### **Bedroom 1**

8' 6" max x 19' 9" max ( 2.59m max x 6.02m max )

#### **Bedroom 2**

11' 7" max x 10' 8" max ( 3.53m max x 3.25m max )

#### **Bedroom 3**

9' 9" max x 11' 8" max ( 2.97m max x 3.56m max )