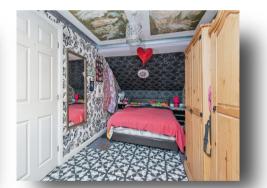

#### **Bedroom 1**

8' 6" max x 19' 9" max ( 2.59m max x 6.02m max )

#### **Bedroom 2**

11' 7" max x 10' 8" max ( 3.53m max x 3.25m max )

#### **Bedroom 3**

9' 9" max x 11' 8" max ( 2.97m max x 3.56m max )