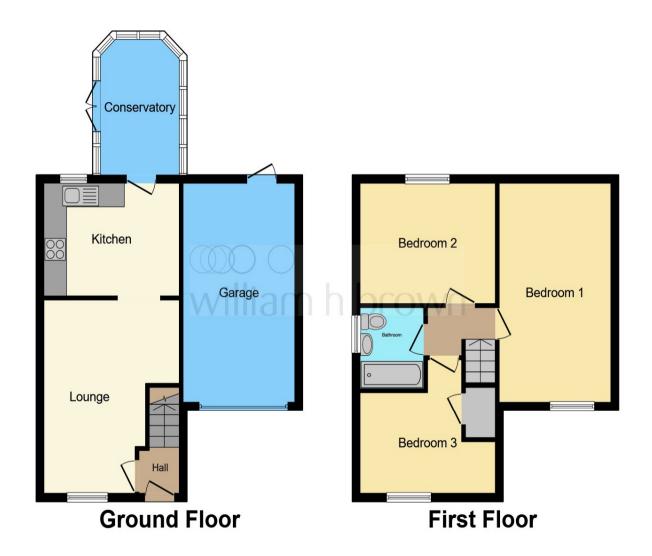

This floor plan is for illustrative purposes only. It is not drawn to scale. Any measurements, floor areas (including any total floor area), openings and orientation are approximate. No details are guaranteed, they cannot be relied upon for any purpose and they do not form part of any agreement. No liability is taken for any error, omission or misstatement. A party must rely upon its own inspection(s). Powered by www.focalagent.com

#### Kitchen

9' 3" max x 12' 1" max ( 2.82m max x 3.68m max )

### Conservatory

6' 6" max x 9' 6" max ( 1.98m max x 2.90m max )

#### **Bedroom 1**

8' 6" max x 19' 9" max ( 2.59m max x 6.02m max )

#### **Bedroom 2**

11' 7" max x 10' 8" max ( 3.53m max x 3.25m max )

#### **Bedroom 3**

9' 9" max x 11' 8" max ( 2.97m max x 3.56m max )

#### **Bathroom**