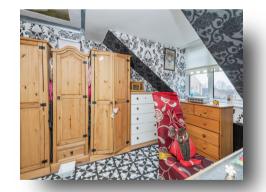

#### **Bedroom 1**

8' 6" max x 19' 9" max ( 2.59m max x 6.02m max )

#### **Bedroom 2**

11' 7" max x 10' 8" max ( 3.53m max x 3.25m max )

#### **Bedroom 3**

9' 9" max x 11' 8" max ( 2.97m max x 3.56m max )