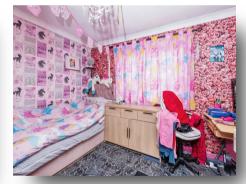

#### **Bedroom 1**

8' 6" max x 19' 9" max ( 2.59m max x 6.02m max )

#### **Bedroom 2**

11' 7" max x 10' 8" max ( 3.53m max x 3.25m max )

#### **Bedroom 3**

9' 9" max x 11' 8" max ( 2.97m max x 3.56m max )