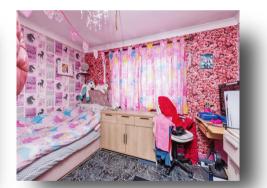

#### **Bedroom 1**

8' 6" max x 19' 9" max ( 2.59m max x 6.02m max )

#### **Bedroom 2**

11' 7" max x 10' 8" max ( 3.53m max x 3.25m max )

#### **Bedroom 3**

9' 9" max x 11' 8" max ( 2.97m max x 3.56m max )