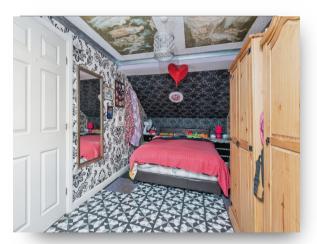

#### **Bedroom 1**

8' 6" max x 19' 9" max ( 2.59m max x 6.02m max )

#### **Bedroom 2**

11' 7" max x 10' 8" max ( 3.53m max x 3.25m max )

#### **Bedroom 3**

9' 9" max x 11' 8" max ( 2.97m max x 3.56m max )