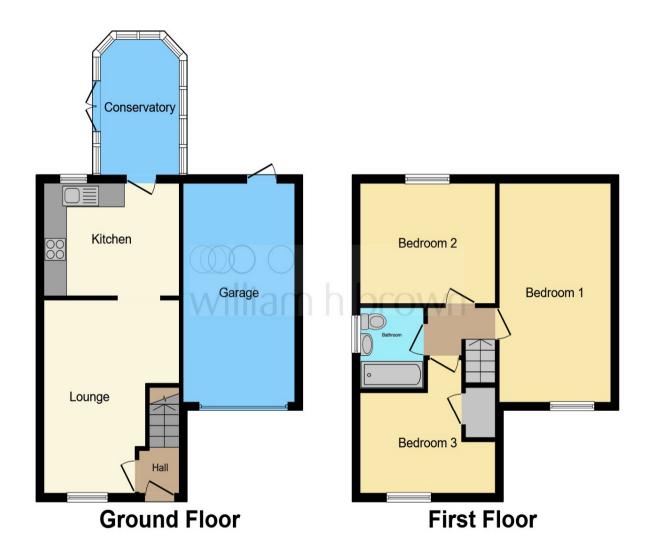

This floor plan is for illustrative purposes only. It is not drawn to scale. Any measurements, floor areas (including any total floor area), openings and orientation are approximate. No details are guaranteed, they cannot be relied upon for any purpose and they do not form part of any agreement. No liability is taken for any error, omission or misstatement. A party must rely upon its own inspection(s). Powered by www.focalagent.com

#### **Entrance**

### **Living Room**

16' 2" max x 11' 9" max ( 4.93m max x 3.58m max )

#### Kitchen

9' 3" max x 12' 1" max ( 2.82m max x 3.68m max )

### Conservatory

6' 6" max x 9' 6" max ( 1.98m max x 2.90m max )

## **First Floor Landing**

#### **Bedroom 1**

8' 6" max x 19' 9" max ( 2.59m max x 6.02m max )

#### **Bedroom 2**

11' 7" max x 10' 8" max ( 3.53m max x 3.25m max )

#### **Bedroom 3**

9' 9" max x 11' 8" max ( 2.97m max x 3.56m max )

#### **Bathroom**