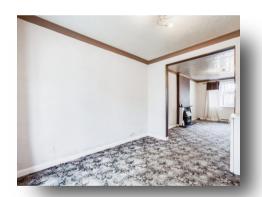

# **Living Room**

11' 4" max x 18' 6" max ( 3.45m max x 5.64m max )

## **Dining Room**

9' 7" max x 12' 1" max ( 2.92m max x 3.68m max )