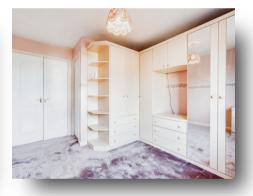

#### **Bedroom 1**

13' 6" max x 11' 2" max ( 4.11m max x 3.40m max )

## **Bedroom 2**

8' 2" max x 9' 2" max ( 2.49m max x 2.79m max )

#### **Bedroom 3**

9' 6" max x 10' 5" max ( 2.90m max x 3.17m max )

### **Bedroom 4**

6' 5" max x 10' 7" max ( 1.96m max x 3.23m max )