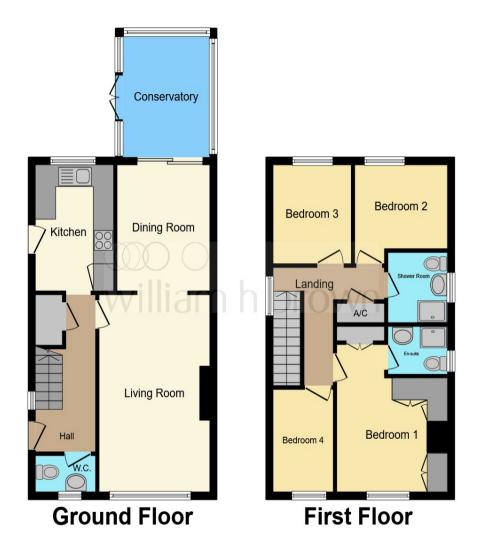

This floor plan is for illustrative purposes only. It is not drawn to scale. Any measurements, floor areas (including any total floor area), openings and orientation are approximate. No details are guaranteed, they cannot be relied upon for any purpose and they do not form part of any agreement. No liability is taken for any error, omission or misstatement. A party must rely upon its own inspection(s). Powered by www.focalagent.com

# **Living Room**

11' 4" max x 18' 6" max ( 3.45m max x 5.64m max )

## **Dining Room**

9' 7" max x 12' 1" max ( 2.92m max x 3.68m max )

#### Kitchen

8' 1" max x 11' 8" max ( 2.46m max x 3.56m max )

## Conservatory

11' 8" max x 9' 9" max ( 3.56m max x 2.97m max )

## **Downstairs W.C**

#### **Bedroom 1**

13' 6" max x 11' 2" max ( 4.11m max x 3.40m max )

#### **En Suite**

## **Bedroom 2**

8' 2" max x 9' 2" max ( 2.49m max x 2.79m max )

#### **Bedroom 3**

9' 6" max x 10' 5" max ( 2.90m max x 3.17m max )

### **Bedroom 4**

6' 5" max x 10' 7" max ( 1.96m max x 3.23m max )

#### **Shower Room**