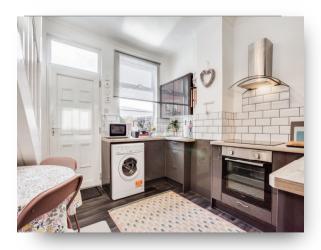

Entrance

Living Room 12' max x 12' 3" max ( 3.66m max x 3.73m max )

**Kitchen** 11' 2" max x 11' 9" max ( 3.40m max x 3.58m max )