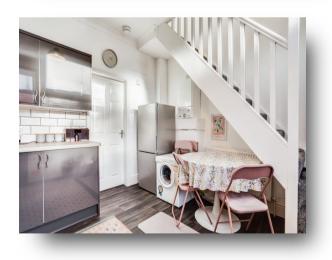

Entrance

Living Room 12' max x 12' 3" max ( 3.66m max x 3.73m max )

**Kitchen** 11' 2" max x 11' 9" max ( 3.40m max x 3.58m max )