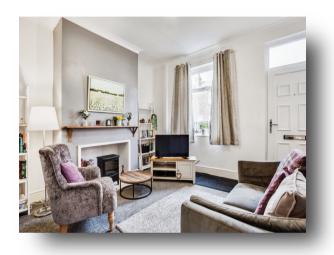

Entrance

Living Room 12' max x 12' 3" max ( 3.66m max x 3.73m max )

**Kitchen** 11' 2" max x 11' 9" max ( 3.40m max x 3.58m max )