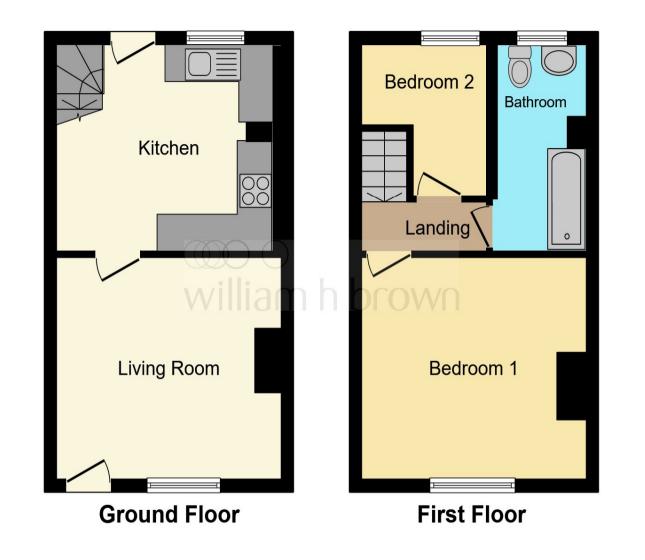

# Wakefield Road, OSSETT

Guide price £110,000-£120,000. A two bedroom end terrace property situated in a highly convenient location of Wakefield not to be missed!

This floor plan is for illustrative purposes only. It is not drawn to scale. Any measurements, floor areas (including any total floor area), openings and orientation are approximate. No details are guaranteed, they cannot be relied upon for any purpose and they do not form part of any agreement. No liability is taken for any error, omission or misstatement. A party must rely upon its own inspection(s). Powered by www.focalagent.com

Entrance

Living Room 12' max x 12' 3" max ( 3.66m max x 3.73m max )

**Kitchen** 11' 2" max x 11' 9" max ( 3.40m max x 3.58m max )

### **First Floor Landing**

**Bedroom 1** 12' 9" max x 12' max ( 3.89m max x 3.66m max )

**Bedroom 2** 8' 9" max x 7' 9" max ( 2.67m max x 2.36m max )

### Bathroom