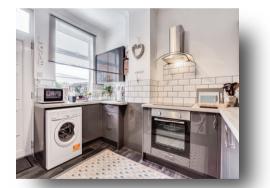

Entrance

Living Room 12' max x 12' 3" max ( 3.66m max x 3.73m max )

**Kitchen** 11' 2" max x 11' 9" max ( 3.40m max x 3.58m max )