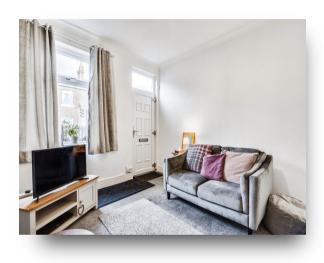

Entrance

Living Room 12' max x 12' 3" max ( 3.66m max x 3.73m max )

**Kitchen** 11' 2" max x 11' 9" max ( 3.40m max x 3.58m max )