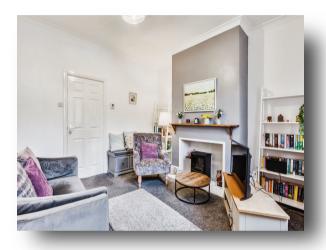

Entrance

Living Room 12' max x 12' 3" max ( 3.66m max x 3.73m max )

**Kitchen** 11' 2" max x 11' 9" max ( 3.40m max x 3.58m max )