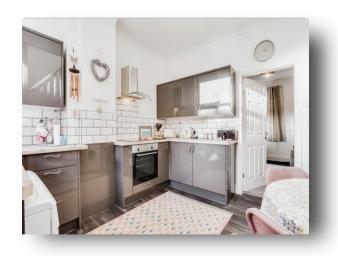

Entrance

Living Room 12' max x 12' 3" max ( 3.66m max x 3.73m max )

**Kitchen** 11' 2" max x 11' 9" max ( 3.40m max x 3.58m max )