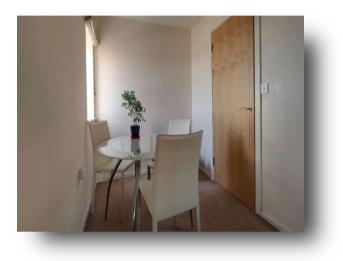

#### Entrance Kitchen

8' 2" max x 8' 2" max ( 2.49m max x 2.49m max )

#### Living Room

22' 11" max x 13' 2" max ( 6.99m max x 4.01m max ) **Bedroom 1** 