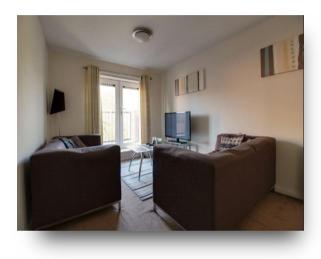

#### Living Room

22' 11" max x 13' 2" max ( 6.99m max x 4.01m max ) **Bedroom 1** 