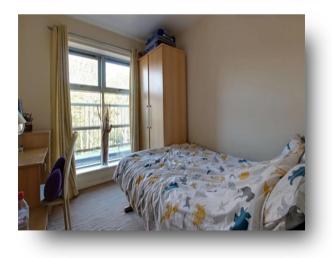

### 10' 5" max x 9' 11" max ( 3.17m max x 3.02m max )

Bedroom 2 10' 5" max x 8' 11" max ( 3.17m max x 2.72m max )