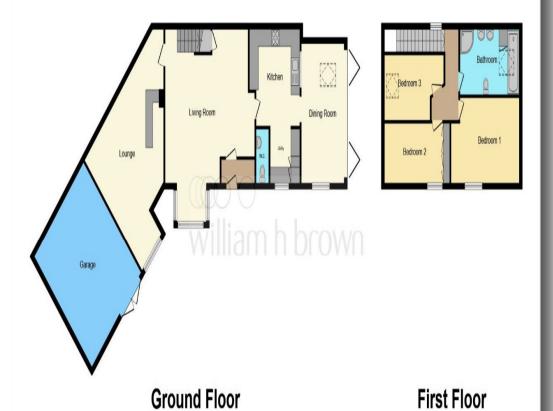

## Open Plan Living/Family Room

20' 8" max x 20' 1" max ( 6.30m max x 6.12m max )

# **Dining Kitchen**

22' 5" max x 17' 7" max ( 6.83m max x 5.36m max )

### **2nd Reception Room**

15' 3" max x 13' 4" max ( 4.65m max x 4.06m max )

#### **Bedroom 1**

15' 9" max x 9' max ( 4.80m max x 2.74m max )

### **Bedroom 2**

15' 3" max x 6' 9" max ( 4.65m max x 2.06m max )

### **Bedroom 3**

13' 5" max x 7' 4" max ( 4.09m max x 2.24m max )

## **Family Bathroom**

13' 2" max x 7' 2" max ( 4.01m max x 2.18m max )

### **Exterior**

Garage

This floorplan is for illustrative purposes only and is not drawn to scale. Measurements, floor-areas, openings and orientations are approximate. They should not be relied upon for any purpose and do not form any part of an agreement. No liability is taken for any error or mis-statement. All parties must rely on their own inspections.