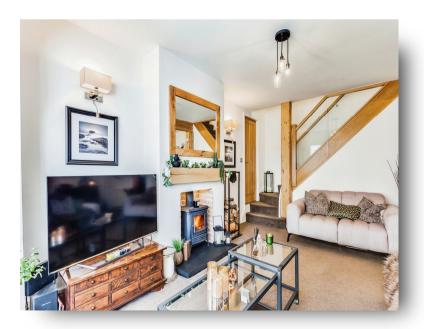

## Open Plan Living/Family Room

20' 8" max x 20' 1" max ( 6.30m max x 6.12m max )