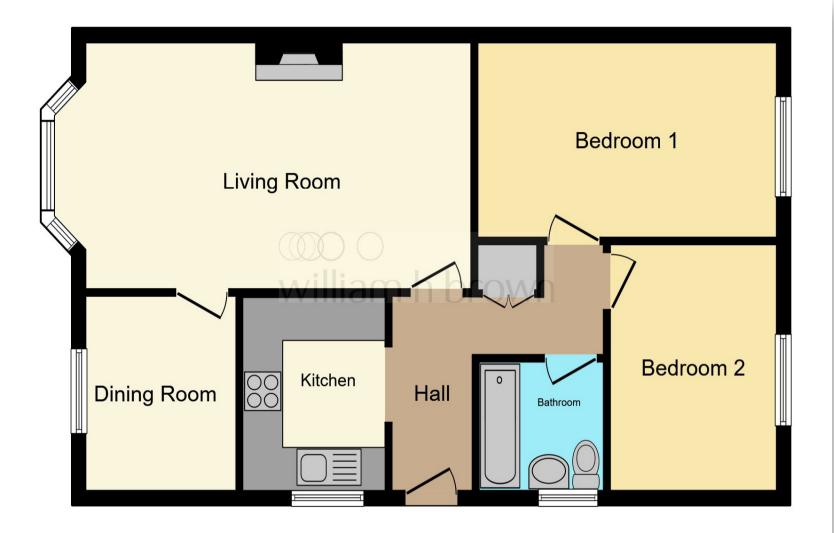

This floor plan is for illustrative purposes only. It is not drawn to scale. Any measurements, floor areas (including any total floor area), openings and orientation are approximate. No details are guaranteed, they cannot be relied upon for any purpose and they do not form part of any agreement. No liability is taken for any error, omission or misstatement. A party must rely upon its own inspection(s). Powered by www.focalagent.com

## **Living Room**

19' max x 11' 8" max ( 5.79m max x 3.56m max )

#### Kitchen

8' 4" max x 7' 5" max ( 2.54m max x 2.26m max )

#### **Bedroom 1**

14' 6" max x 8' 9" max ( 4.42m max x 2.67m max )

#### **Bedroom 2**

11' 9" max x 8' 7" max ( 3.58m max x 2.62m max )

#### **Bedroom 3**

7' 8" max x 8' 3" max ( 2.34m max x 2.51m max )

#### **Bathroom**