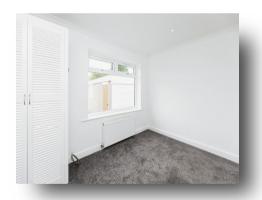

#### **Bedroom 1**

14' 6" max x 8' 9" max ( 4.42m max x 2.67m max )

#### **Bedroom 2**

11' 9" max x 8' 7" max ( 3.58m max x 2.62m max )

#### **Bedroom 3**

7' 8" max x 8' 3" max ( 2.34m max x 2.51m max )