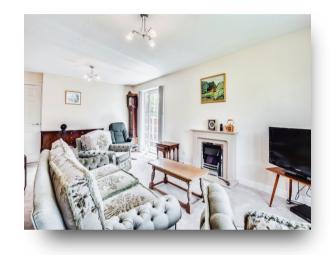

**Meadow Garth, Wakefield WF1 3TE** 



# welcome to

# Meadow Garth, Wakefield

OIRO £350,000. A three bedroom detached true bungalow situated in a corner position in a cul-de-sac location in the highly sought after location of outwood not to be missed.















This floor plan is for illustrative purposes only. It is not drawn to scale. Any measurements, floor areas (including any total floor area), openings and orientation are approximate. No details are guaranteed, they cannot be relied upon for any purpose and they do not form part of any agreement. No liability is taken for any error, omission or misstatement. A party must rely upon its own inspection(s). Powered by www.focalagent.com

#### **Living Room**

20' 5" max x 12' 4" max ( 6.22m max x 3.76m max )

#### Kitchen

10' 2" max x 8' 7" max ( 3.10m max x 2.62m max )

### **Dining Room**

15' max x 12' 4" max ( 4.57m max x 3.76m max )

#### **Bedroom One**

12' 4" max x 11' 3" max ( 3.76m max x 3.43m max )

#### **Bedroom Two**

14' 2" max x 8' 5" max ( 4.32m max x 2.57m max )

##