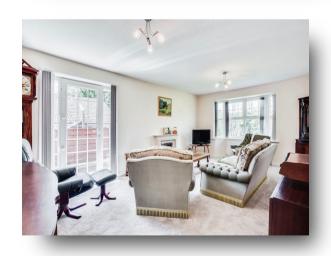

**Meadow Garth, Wakefield WF1 3TE** 



# welcome to

# Meadow Garth, Wakefield

OIRO £350,000. A three bedroom detached true bungalow situated in a corner position in a cul-de-sac location in the highly sought after location of outwood not to be missed.















This floor plan is for illustrative purposes only. It is not drawn to scale. Any measurements, floor areas (including any total floor area), openings and orientation are approximate. No details are guaranteed, they cannot be relied upon for any purpose and they do not form part of any agreement. No liability is taken for any error, omission or misstatement. A party must rely upon its own inspection(s). Powered by www.focalagent.com

#### **Living Room**

20' 5" max x 12' 4" max ( 6.22m max x 3.76m max )

#### Kitchen

10' 2" max x 8' 7" max ( 3.10m max x 2.62m max )

### **Dining Room**

15' max x 12' 4" max ( 4.57m max x 3.76m max )

#### **Bedroom One**

12' 4" max x 11' 3" max ( 3.76m max x 3.43m max )

#### **Bedroom Two**

14' 2" max x 8' 5" max ( 4.32m max x 2.57m max )

####