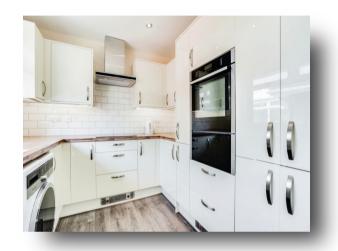

**Meadow Garth, Wakefield WF1 3TE** 



# welcome to

# Meadow Garth, Wakefield

OIRO £350,000. A three bedroom detached true bungalow situated in a corner position in a cul-de-sac location in the highly sought after location of outwood not to be missed.















This floor plan is for illustrative purposes only. It is not drawn to scale. Any measurements, floor areas (including any total floor area), openings and orientation are approximate. No details are guaranteed, they cannot be relied upon for any purpose and they do not form part of any agreement. No liability is taken for any error, omission or misstatement. A party must rely upon its own inspection(s). Powered by www.focalagent.com

#### **Living Room**

20' 5" max x 12' 4" max ( 6.22m max x 3.76m max )

#### Kitchen

10' 2" max x 8' 7" max ( 3.10m max x 2.62m max )

### **Dining Room**

15' max x 12' 4" max ( 4.57m max x 3.76m max )

#### **Bedroom One**

12' 4" max x 11' 3" max ( 3.76m max x 3.43m max )

#### **Bedroom Two**

14' 2" max x 8' 5" max ( 4.32m max x 2.57m max )