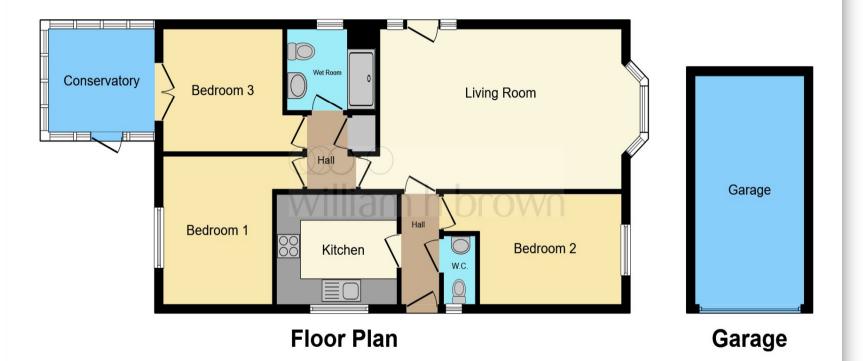

# Meadow Garth, Wakefield

OIRO £350,000. A three bedroom detached true bungalow situated in a corner position in a cul-de-sac location in the highly sought after location of outwood not to be missed.

This floor plan is for illustrative purposes only. It is not drawn to scale. Any measurements, floor areas (including any total floor area), openings and orientation are approximate. No details are guaranteed, they cannot be relied upon for any purpose and they do not form part of any agreement. No liability is taken for any error, omission or misstatement. A party must rely upon its own inspection(s). Powered by www.focalagent.com

#### **Living Room**

20' 5" max x 12' 4" max ( 6.22m max x 3.76m max )

#### Kitchen

10' 2" max x 8' 7" max ( 3.10m max x 2.62m max )

### **Dining Room**

15' max x 12' 4" max ( 4.57m max x 3.76m max )

#### **Bedroom One**

12' 4" max x 11' 3" max ( 3.76m max x 3.43m max )

#### **Bedroom Two**

14' 2" max x 8' 5" max ( 4.32m max x 2.57m max )

#### **Bathroom**

7' 3" max x 6' 5" max ( 2.21m max x 1.96m max )

### **Outbuilding**

17' 3" max x 8' 11" max ( 5.26m max x 2.72m max )