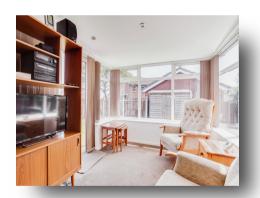

#### **Living Room**

20' 5" max x 12' 4" max ( 6.22m max x 3.76m max )

### **Dining Room**

15' max x 12' 4" max ( 4.57m max x 3.76m max )