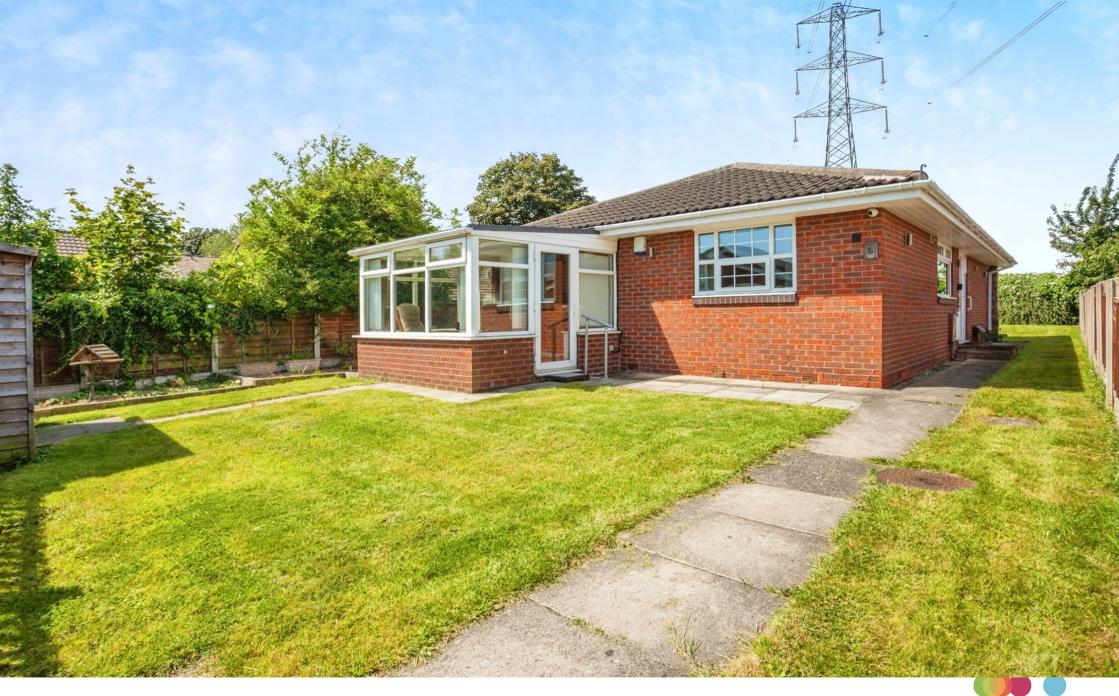

**Meadow Garth, Wakefield WF1 3TE** 

# Meadow Garth, Wakefield

OIRO £350,000. A three bedroom detached true bungalow situated in a corner position in a cul-de-sac location in the highly sought after location of outwood not to be missed.

This floor plan is for illustrative purposes only. It is not drawn to scale. Any measurements, floor areas (including any total floor area), openings and orientation are approximate. No details are guaranteed, they cannot be relied upon for any purpose and they do not form part of any agreement. No liability is taken for any error, omission or misstatement. A party must rely upon its own inspection(s). Powered by www.focalagent.com

### Meadow Garth, Wakefield

- 3 bedroom detached bungalow
- Garage and driveway
- **Enclosed** gardens
- Location
- No chain

Tenure: Freehold EPC Rating: D

offers in the region of

£350,000

Please note the marker reflects the postcode not the actual property