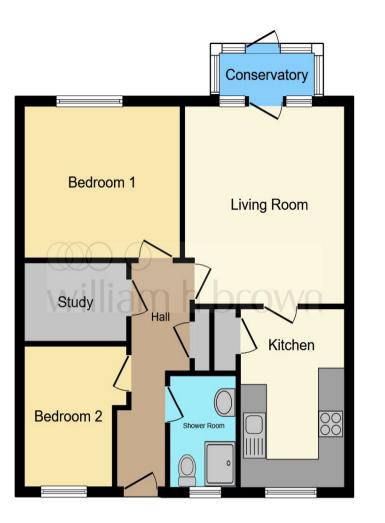

# **Ground Floor**

This floor plan is for illustrative purposes only. It is not drawn to scale. Any measurements, floor areas (including any total floor area), openings and orientation are approximate. No details are guaranteed, they cannot be relied upon for any purpose and they do not form part of any agreement. No liability is taken for any error, omission or misstatement. A party must rely upon its own inspection(s). Powered by www.focalagent.com

#### Entrance

Living Room 12' 3" max x 14' 2" max ( 3.73m max x 4.32m max )

#### **Dining Kitchen**

7' 9" max x 12' 5" max ( 2.36m max x 3.78m max )

#### **Bedroom One**

12' 1" max x 11' 5" max ( 3.68m max x 3.48m max )

#### **Bedroom Two**

8' 1" max x 10' max ( 2.46m max x 3.05m max )

#### Bathroom

Exterior