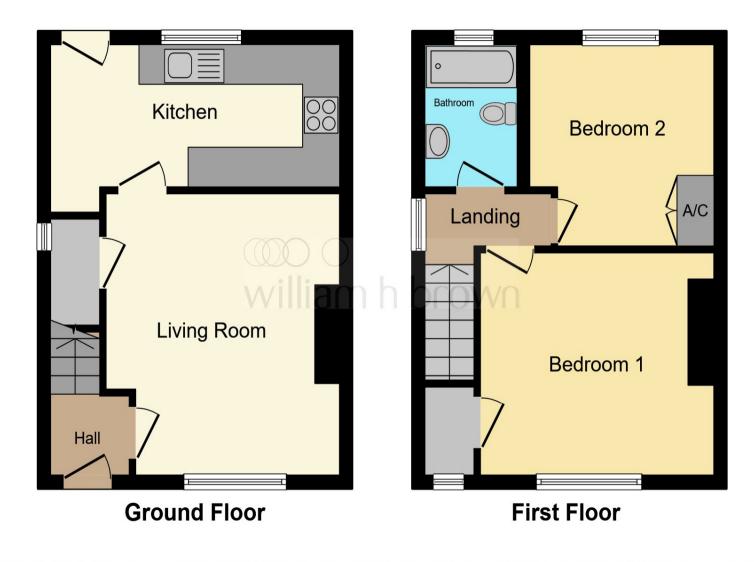

## Flanshaw Grove, Wakefield

We offer to the market this beautifully presented two bedroom semi-detached property in a sought after location in Wakefield.

This floor plan is for illustrative purposes only. It is not drawn to scale. Any measurements, floor areas (including any total floor area), openings and orientation are approximate. No details are guaranteed, they cannot be relied upon for any purpose and they do not form part of any agreement. No liability is taken for any error, omission or misstatement. A party must rely upon its own inspection(s). Powered by www.focalagent.com

#### Entrance

Living Room 12' 6" max x 14' 2" max ( 3.81m max x 4.32m max )

#### Kitchen

7' 4" max x 15' 5" max ( 2.24m max x 4.70m max )

#### **First Floor Landing**

**Bedroom 1** 12' 5" max x 11' 4" max ( 3.78m max x 3.45m max )

**Bedroom 2** 9' 6" max x 10' 5" max ( 2.90m max x 3.17m max )

#### Bathroom

Exterior