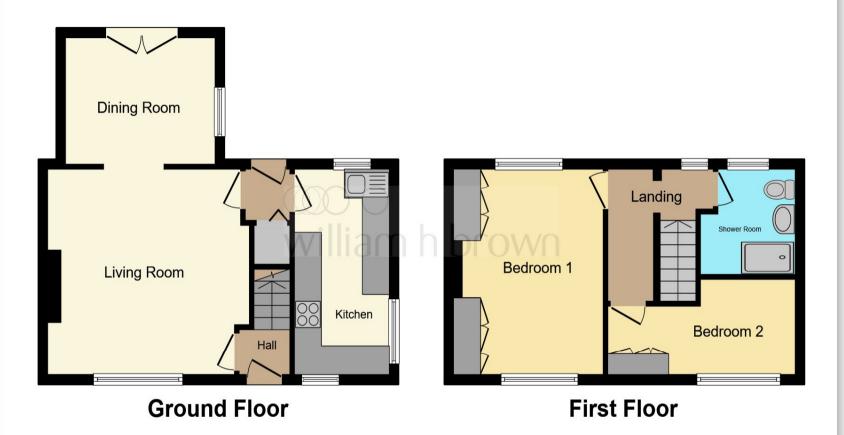

This floor plan is for illustrative purposes only. It is not drawn to scale. Any measurements, floor areas (including any total floor area), openings and orientation are approximate. No details are guaranteed, they cannot be relied upon for any purpose and they do not form part of any agreement. No liability is taken for any error, omission or misstatement. A party must rely upon its own inspection(s). Powered by www.focalagent.com

## **Living Room**

14' 3" max x 14' 9" max ( 4.34m max x 4.50m max )

### **Dining Room**

9' 1" max x 11' 1" max ( 2.77m max x 3.38m max )

#### Kitchen

14' 8" max x 7' 9" max ( 4.47m max x 2.36m max )

## **First Floor Landing**

#### **Bedroom One**

14' 6" max x 10' 5" max ( 4.42m max x 3.17m max )

#### **Bedroom Two**

13' 5" max x 6' 6" max ( 4.09m max x 1.98m max )

#### **Bathroom**