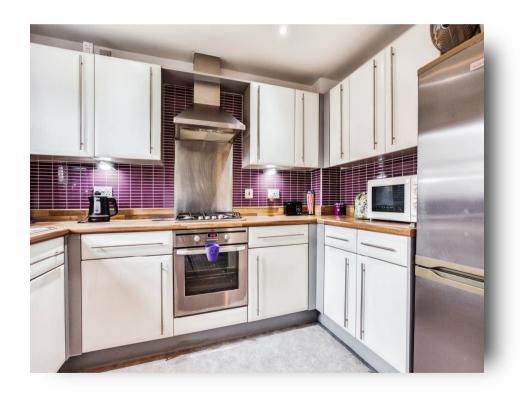

An attractive three bedroom property located in a highly regarded area in Wakefield. 2 Reception rooms wall well presented throughout. Off street parking. Located in WF1, the property is in excellent proximity to motorway network links, supermarkets, schools and Pinderfields Hospital! The property comprises of entrance hallway with a w/c leading into a generous reception room that is full of light, with access to under stair storage. Towards the rear, you have a modernised semi open plan dining kitchen. The rear garden accessed through patio doors from the dining room which brings a bright and airy feel in the living space. They open up to a patio area, and landscaped lawned area with a planted border. To the first floor there are three good size bedrooms, the primary bedroom with en-suite shower room, family bathroom. Viewing essential to fully appreciate.

#### Kitchen

7' 9" max x 10' 2" max ( 2.36m max x 3.10m max )