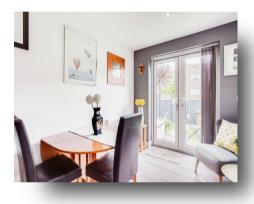

## **Dining Room**

7' 7" max x 10' 2" max ( 2.31m max x 3.10m max )

#### Kitchen

7' 9" max x 10' 2" max ( 2.36m max x 3.10m max )