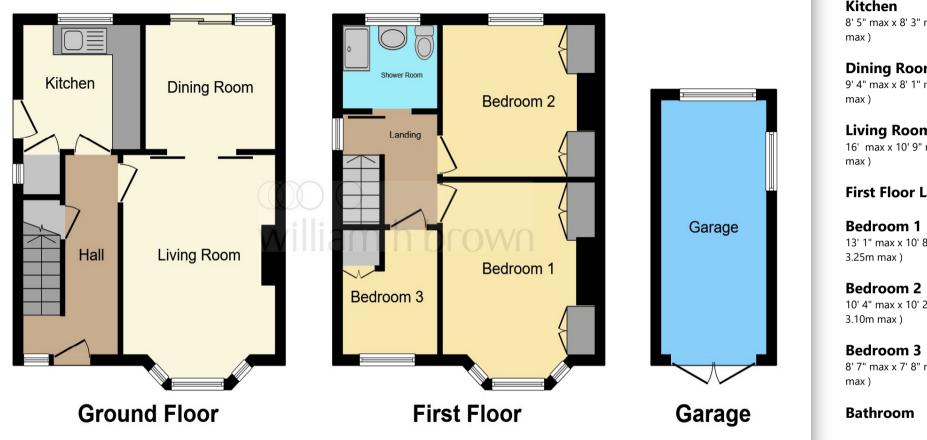

This floor plan is for illustrative purposes only. It is not drawn to scale. Any measurements, floor areas (including any total floor area), openings and orientation are approximate. No details are guaranteed, they cannot be relied upon for any purpose and they do not form part of any agreement. No liability is taken for any error, omission or misstatement. A party must rely upon its own inspection(s). Powered by www.focalagent.com

#### **Entrance Hallway**

13' 4" max x 6' 8" max ( 4.06m max x 2.03m max)

#### Kitchen

8' 5" max x 8' 3" max ( 2.57m max x 2.51m

#### **Dining Room**

9' 4" max x 8' 1" max ( 2.84m max x 2.46m

#### **Living Room**

16' max x 10' 9" max ( 4.88m max x 3.28m

#### **First Floor Landing**

13' 1" max x 10' 8" max ( 3.99m max x

10' 4" max x 10' 2" max ( 3.15m max x

8' 7" max x 7' 8" max ( 2.62m max x 2.34m

Exterior

Garage