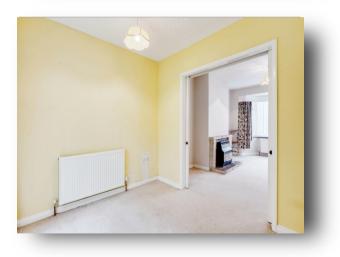

#### **Entrance Hallway**

13' 4" max x 6' 8" max ( 4.06m max x 2.03m max)

#### Kitchen

8' 5" max x 8' 3" max ( 2.57m max x 2.51m

#### **Dining Room**

9' 4" max x 8' 1" max ( 2.84m max x 2.46m

#### **Living Room**

16' max x 10' 9" max ( 4.88m max x 3.28m