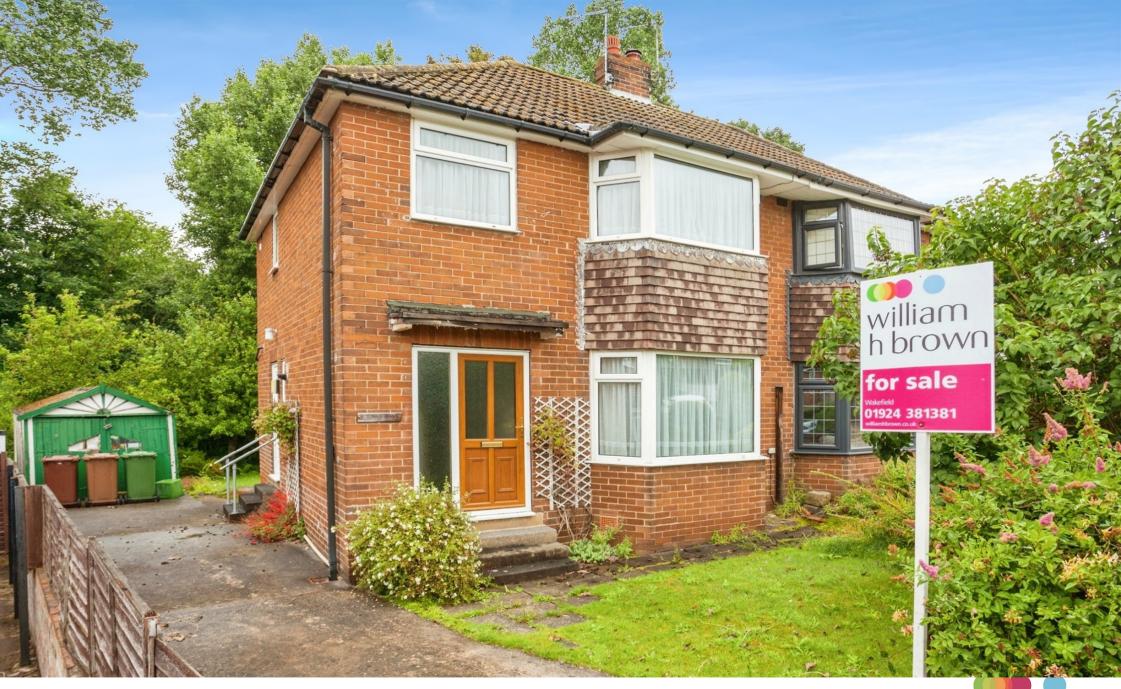

## Woolgreaves Drive, Wakefield

OIRO £250,000 An attractive three bedroom semi-detached situated on a highly regarded area of Sandal. A Leafy aspect to the rear being surrounded by Maturing plants. Ideal for those wanting a home that has potential to cosmetically upgrade. ATTRACTIVLEY PRICED!

## **Woolgreaves Drive, Wakefield**

- A HANDSOME THREE BEDROOM SEMI
- TWO RECEPTION ROOMS
- HUGE POTENTIAL TO COSMETICALY UPGRADE
- DRIVEWAY AND GARAGE
- FANTASTIC LOCATION

Tenure: Freehold EPC Rating: C