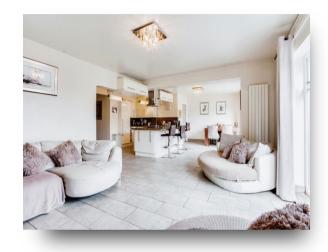

79a Longthorpe Lane, Thorpe Wakefield WF3 3DA



## welcome to

# 79a Longthorpe Lane, Thorpe Wakefield

A deceptively spacious four-bedroom dorma bungalow with extra occasional rooms not to be missed. This home is not what meets the eye from the first glance viewings highly recommended to fully appreciate what this home has to offer!















This floor plan is for illustrative purposes only. It is not drawn to scale. Any measurements, floor areas (including any total floor area), openings and orientation are approximate. No details are guaranteed, they cannot be relied upon for any purpose and they do not form part of any agreement. No liability is taken for any error, omission or misstatement. A party must rely upon its own inspection(s). Powered by www.focalagent.com

#### **Entrance Hall**

## **Living Room**

13' 6" max x 18' 3" max ( 4.11m max x 5.56m max )

#### Kitchen

19' 6" max x 28' 9" max ( 5.94m max x 8.76m max )

### **Utility Room**

8' 6" max x 6' 8" max ( 2.59m max x 2.03m max )

#### W.C

#### Gamesroom

#### **Bedroom Four**

12' 3" max x 13' 1" max ( 3.73m max x 3.99m max )

#### Walk In Wardrobe