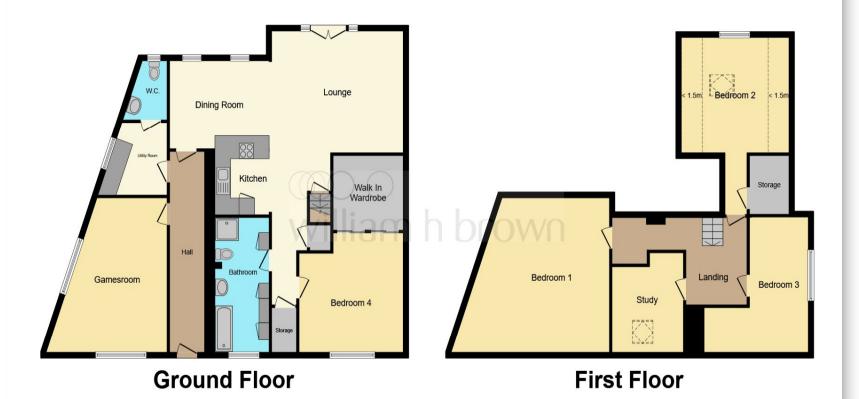

This floor plan is for illustrative purposes only. It is not drawn to scale. Any measurements, floor areas (including any total floor area), openings and orientation are approximate. No details are guaranteed, they cannot be relied upon for any purpose and they do not form part of any agreement. No liability is taken for any error, omission or misstatement. A party must rely upon its own inspection(s). Powered by www.focalagent.com

#### **Entrance Hall**

## **Living Room**

13' 6" max x 18' 3" max ( 4.11m max x 5.56m max )

#### Kitchen

19' 6" max x 28' 9" max ( 5.94m max x 8.76m max )

### **Utility Room**

8' 6" max x 6' 8" max ( 2.59m max x 2.03m max )

#### W.C

#### Gamesroom

#### **Bedroom Four**

12' 3" max x 13' 1" max ( 3.73m max x 3.99m max )

#### Walk In Wardrobe

9' 8" max x 9' max ( 2.95m max x 2.74m max )

#### **Bathroom**

## **First Floor Landing**

#### **Bedroom One**

13' 6" max x 13' 7" max ( 4.11m max x 4.14m max )

#### **Bedroom Two**

15' 1" max x 16' 4" max ( 4.60m max x 4.98m max )

#### **Bedroom Three**