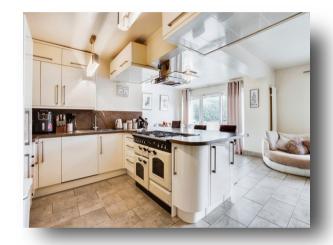

79a Longthorpe Lane, Thorpe Wakefield WF3 3DA



## welcome to

# 79a Longthorpe Lane, Thorpe Wakefield

A deceptively spacious four-bedroom dorma bungalow with extra occasional rooms not to be missed. This home is not what meets the eye from the first glance viewings highly recommended to fully appreciate what this home has to offer!















This floor plan is for illustrative purposes only. It is not drawn to scale. Any measurements, floor areas (including any total floor area), openings and orientation are approximate. No details are guaranteed, they cannot be relied upon for any purpose and they do not form part of any agreement. No liability is taken for any error, omission or misstatement. A party must rely upon its own inspection(s). Powered by www.focalagent.com

#### **Entrance Hall**

## **Living Room**

13' 6" max x 18' 3" max ( 4.11m max x 5.56m max )

#### Kitchen

19' 6" max x 28' 9" max ( 5.94m max x 8.76m max )

### **Utility Room**

8' 6" max x 6' 8" max ( 2.59m max x 2.03m max )

#### W.C

#### Gamesroom

#### **Bedroom Four**

12' 3" max x 13' 1" max ( 3.73m max x 3.99m max )

#### Walk In Wardrob