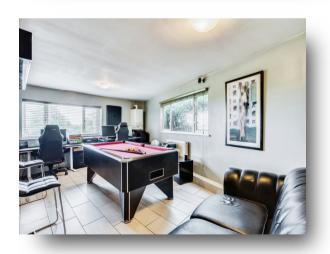

79a Longthorpe Lane, Thorpe Wakefield WF3 3DA



## welcome to

# 79a Longthorpe Lane, Thorpe Wakefield

A deceptively spacious four-bedroom dorma bungalow with extra occasional rooms not to be missed. This home is not what meets the eye from the first glance viewings highly recommended to fully appreciate what this home has to offer!















This floor plan is for illustrative purposes only. It is not drawn to scale. Any measurements, floor areas (including any total floor area), openings and orientation are approximate. No details are guaranteed, they cannot be relied upon for any purpose and they do not form part of any agreement. No liability is taken for any error, omission or misstatement. A party must rely upon its own inspection(s). Powered by www.focalagent.com

#### **Entrance Hall**

## **Living Room**

13' 6" max x 18' 3" max ( 4.11m max x 5.56m max )

#### Kitchen

19' 6" max x 28' 9" max ( 5.94m max x 8.76m max )

### **Utility Room**

8' 6" max x 6' 8" max ( 2.59m max x 2.03m max )

#### W.C

#### Gamesroom

#### **Bedroom Four**

12' 3" max x 13' 1" max ( 3.73m max x 3.99m max )

#### Walk In Wardrobe

9