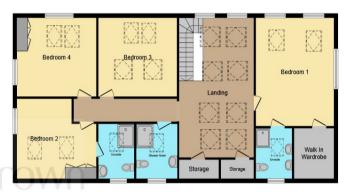

**Ground Floor** 

**First Floor** 

This floor plan is for illustrative purposes only. It is not drawn to scale. Any measurements, floor areas (including any total floor area), openings and orientation are approximate. No details are guaranteed, they cannot be relied upon for any purpose and they do not form part of any agreement. No liability is taken for any error, omission or misstatement. A party must rely upon its own inspection(s). Powered by www.focalagent.com

### **First Floor Landing**

14' 2" max x 13' 2" max ( 4.32m max x 4.01m max )

#### **Storage**

#### **Bedroom 1**

18' 8" max x 14' 4" max ( 5.69m max x 4.37m max )

### **Dressing Room**

01 0" may y 71 6" may / 2 6/m may y 2 20m