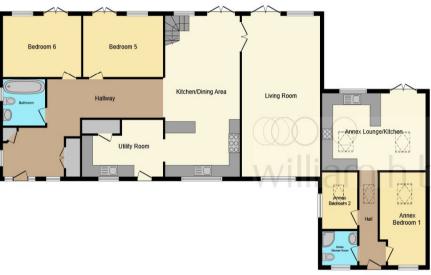

**Ground Floor** 

**First Floor** 

This floor plan is for illustrative purposes only. It is not drawn to scale. Any measurements, floor areas (including any total floor area), openings and orientation are approximate. No details are guaranteed, they cannot be relied upon for any purpose and they do not form part of any agreement. No liability is taken for any error, omission or misstatement. A party must rely upon its own inspection(s). Powered by www.focalagent.com

#### **Entrance Vestibule/ Hallway**

14' 10" max x 9' 6" max ( 4.52m max x 2.90m max )

#### **Downstairs Bathroom**

7' 9" max x 7' 10" max ( 2.36m max x 2.39m max )

#### **Bedroom 5/ Study**

15' 8" max x 11' 6" max ( 4.78m max x 3.51m max )

#### **Bedroom 6/ Study**

10' 8" max x 14' 7" max ( 3.25m max x 4.45m max )

#### **Kitchen/ Dining Room**

27' 10" max x 35' 10" max ( 8.48m max x 10.92m max )

#### **Utility Room**

14' 8" max x 10' 8" max ( 4.47m max x 3.25m max )

### **Living Room**

27' 8" max x 14' 8" max ( 8.43m max x 4.47m max )

### **First Floor Landing**

14' 2" max x 13' 2" max ( 4.32m max x 4.01m max )

#### **Storage**

#### **Bedroom 1**

18' 8" max x 14' 4" max ( 5.69m max x 4.37m max )

### **Dressing Room**

01 0" may y 71 6" may / 2 6/m may y 2 20m