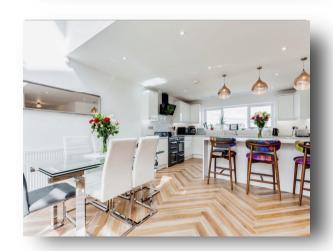

#### **Kitchen/ Dining Room**

27' 10" max x 35' 10" max ( 8.48m max x 10.92m max )