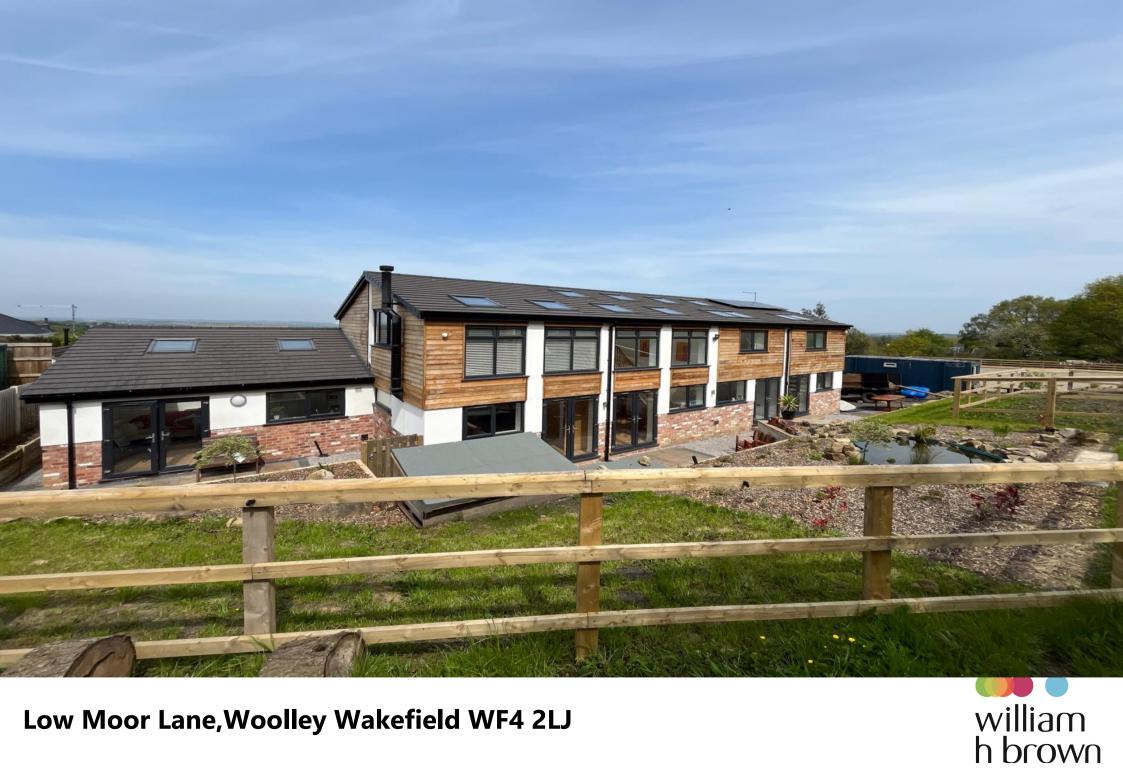

Low Moor Lane, Woolley Wakefield WF4 2LJ

# Low Moor Lane, Woolley Wakefield

Built in 2023.A unique and individual bespoke six bedroom detached home with self contained 2 Bed ANNEX, MANAGE, APPROX 2 acres Paddock. Home of quality and Architectural style. Perfect for the EQUESTRIAN buyer. RARELY does such a home become available.

# Low Moor Lane, Woolley Wakefield

- Completed in 2023 A unique Six bedroom home of Approx 4000 sqft
- Two bedroom self contained Annex
- 2 Acre paddock
- Manage 20 x 40m with sport track surface and post and rail fencing
- South Facing