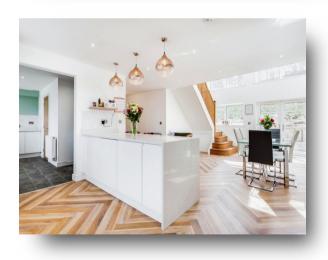

#### **Kitchen/ Dining Room**

27' 10" max x 35' 10" max ( 8.48m max x 10.92m max )