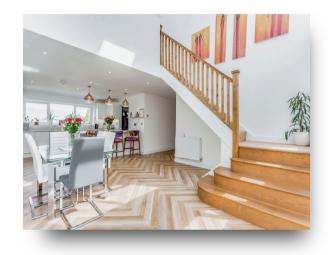

### **Living Room**

27' 8" max x 14' 8" max ( 8.43m max x 4.47m max )

#### **Bedroom 1**

18' 8" max x 14' 4" max ( 5.69m max x 4.37m max )