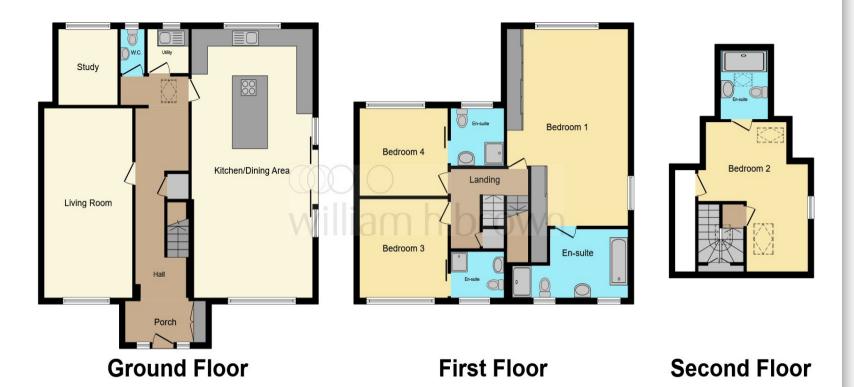

This floor plan is for illustrative purposes only. It is not drawn to scale. Any measurements, floor areas (including any total floor area), openings and orientation are approximate. No details are guaranteed, they cannot be relied upon for any purpose and they do not form part of any agreement. No liability is taken for any error, omission or misstatement. A party must rely upon its own inspection(s). Powered by www.focalagent.com

### **Entrance Hallway**

27' 8" max x 8' max ( 8.43m max x 2.44m max )

## **Open Plan Kitchen/ Dining**

30' 7" max x 14' 1" max ( 9.32m max x 4.29m max )

## **Living Room**

22' max x 10' 1" max ( 6.71m max x 3.07m max )

### Study

8' 7" max x 7' max ( 2.62m max x 2.13m max )

#### W.C.

### **Utility Room**

5' 1" max x 6' max ( 1.55m max x 1.83m max )

### **First Floor Landing**

#### **Master Bedroom**

22' 4" max x 11' 7" max ( 6.81m max x 3.53m max )

#### **En Suite**

#### **Bedroom 3**

11' 5" max x 11' max ( 3.48m max x 3.35m max )

#### **Bedroom 4**

10' 8" max x 8' 9" max ( 3.25m max x 2.67m max )

# **Second Floor Landing**

#### **Bedroom 2**

14' 11" max x 17' 2" max ( 4.55 m max x 5.23 m max )