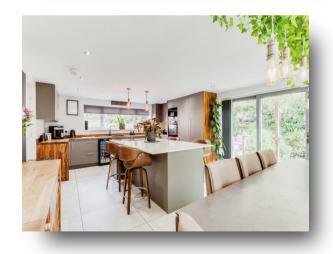

## **Open Plan Kitchen/ Dining**

30' 7" max x 14' 1" max ( 9.32m max x 4.29m max )