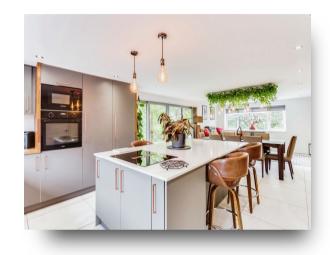

## **Open Plan Kitchen/ Dining**

30' 7" max x 14' 1" max ( 9.32m max x 4.29m max )