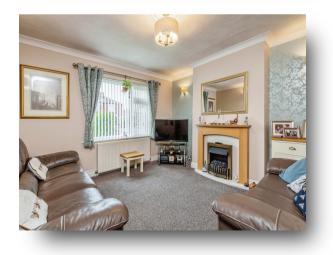

# Kingsway, Ossett WF5 8DQ



## welcome to

# Kingsway, Ossett

A deceiving three bedroom extended detached 1930's property situated in the highly regarded location of ossett not to be missed. This family home is well presented throughout, bright airy and spacious with high cellings and good sized rooms throughout. Viewings highly recommended to fully appreciate!















This floor plan is for illustrative purposes only. It is not drawn to scale. Any measurements, floor areas (including any total floor area), openings and orientation are approximate. No details are guaranteed, they cannot be relied upon for any purpose and they do not form part of any agreement. No liability is taken for any error, omission or misstatement. A party must rely upon its own inspection(s). Powered by www.focalagent.com

#### **Entrance Hall**

#### Living Room

12' max x 12' 5" max ( 3.66m max x 3.78m max )

#### Kicthen

14' 1" max x 11' 3" max ( 4.29m max x 3.43m max )

#### Conservatory

11' 3" max x 17' 7" max ( 3.43m max x 5.36m max )

### **First Floor**

**Bedroom One** 12' 2" max x 12' 8" max ( 3.71m max x 3.86m max )

**Bedroom Two** 11' 6" max x 9' 8" max