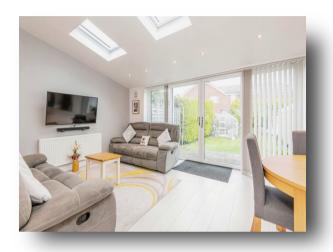

# Kingsway, Ossett WF5 8DQ



## welcome to

# Kingsway, Ossett

A deceiving three bedroom extended detached 1930's property situated in the highly regarded location of ossett not to be missed. This family home is well presented throughout, bright airy and spacious with high cellings and good sized rooms throughout. Viewings highly recommended to fully appreciate!















This floor plan is for illustrative purposes only. It is not drawn to scale. Any measurements, floor areas (including any total floor area), openings and orientation are approximate. No details are guaranteed, they cannot be relied upon for any purpose and they do not form part of any agreement. No liability is taken for any error, omission or misstatement. A party must rely upon its own inspection(s). Powered by www.focalagent.com

#### **Entrance Hall**

#### Living Room

12' max x 12' 5" max ( 3.66m max x 3.78m max )

#### Kicthen

14' 1" max x 11' 3" max ( 4.29m max x 3.43m max )

#### Conservatory

11' 3" max x 17' 7" max ( 3.43m max x 5.36m max )

### **First Floor**

**Bedroom One** 12' 2" max x 12' 8" max ( 3.71m max x 3.86m max )

**Bedroom Two** 11' 6" max x 9' 8" max (