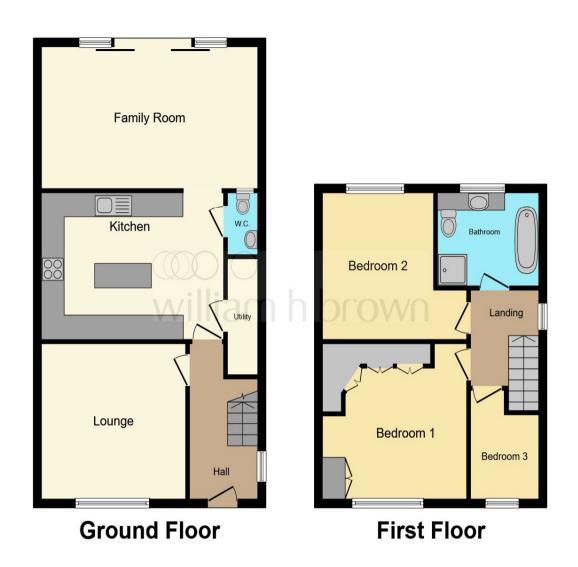

This floor plan is for illustrative purposes only. It is not drawn to scale. Any measurements, floor areas (including any total floor area), openings and orientation are approximate. No details are guaranteed, they cannot be relied upon for any purpose and they do not form part of any agreement. No liability is taken for any error, omission or misstatement. A party must rely upon its own inspection(s). Powered by www.focalagent.com

#### **Entrance Hall**

#### Living Room

12' max x 12' 5" max ( 3.66m max x 3.78m max )

#### Kicthen

14' 1" max x 11' 3" max ( 4.29m max x 3.43m max )

#### Conservatory

11' 3" max x 17' 7" max ( 3.43m max x 5.36m max )

### **First Floor**

**Bedroom One** 12' 2" max x 12' 8" max ( 3.71m max x 3.86m max )

**Bedroom Two** 11' 6" max x 9' 8" max ( 3.51m max x 2.95m max )

# **Bedroom Three** 5' 1" max x 8' max ( 1.55m max x 2.44m max )

#### Bathroom