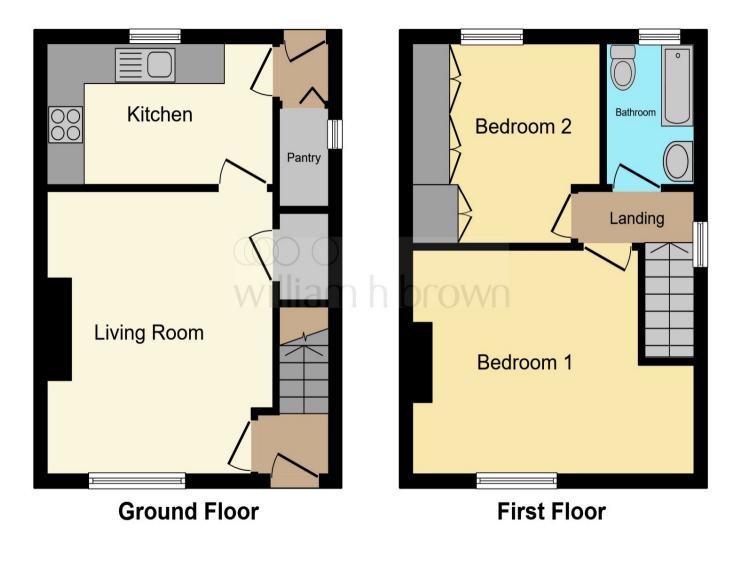

This floor plan is for illustrative purposes only. It is not drawn to scale. Any measurements, floor areas (including any total floor area), openings and orientation are approximate. No details are guaranteed, they cannot be relied upon for any purpose and they do not form part of any agreement. No liability is taken for any error, omission or misstatement. A party must rely upon its own inspection(s). Powered by www.focalagent.com

#### **Entrance Hallway**

#### Lounge

14' 4" max x 12' max ( 4.37m max x 3.66m max )

#### Kitchen

12' 3" max x 7' 9" max ( 3.73m max x 2.36m max )

### **First Floor**

**Bedroom 1** 15' 3" max x 11' 1" max ( 4.65m max x 3.38m max )

#### **Bedroom 2** 10' 8" max x 12' 8" max ( 3.25m max x 3.86m max )

## Bathroom

Exterior