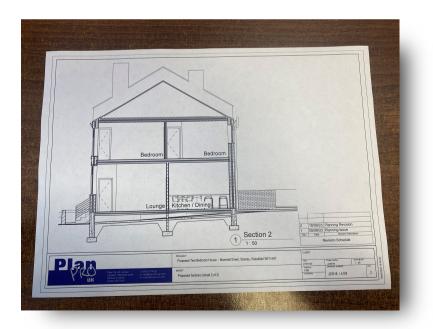

### Marshall Street, Stanley Wakefield

PLANNING PERMISSION GRANTED FOR Construction of a two storey dwelling on land between two existing terraces. Residential location. Ideally situated close to schools, motorway links and connecting routes to Wakefield and Leeds. Application Number: 23/01499/FUL. Plans available in Branch.

# **Stanley Wakefield**

- Sale by Modern Auction (T&Cs apply)
- Subject to an undisclosed Reserve Price
- Buyers fees apply
- PLANNING PERMISSION GRANTED
- Application Number: 23/01499/FUL

Tenure: Freehold EPC Rating: Exempt