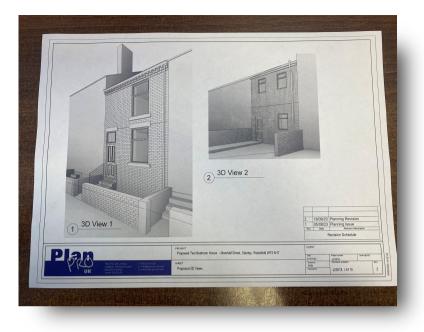

### Marshall Street, Stanley Wakefield

PLANNING PERMISSION GRANTED FOR Construction of a two storey dwelling on land between two existing terraces. Residential location. Ideally situated close to schools, motorway links and connecting routes to Wakefield and Leeds. Application Number: 23/01499/FUL. Plans available in Branch.

# **Stanley Wakefield**

- Sale by Modern Auction (T&Cs apply)
- Subject to an undisclosed Reserve Price
- Buyers fees apply
- PLANNING PERMISSION GRANTED
- Application Number: 23/01499/FUL

Tenure: Freehold EPC Rating: Exempt