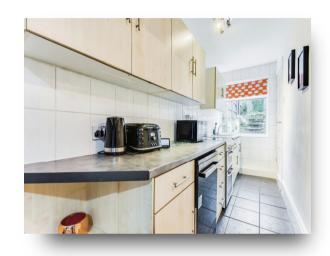

Low Moor Lane, Woolley Wakefield WF4 2LJ



## welcome to

# Low Moor Lane, Woolley Wakefield

Guide Price £215,000-£225,000 A wonderful spacious character property located in Woolley. Great access to motorways and good commuting links. No upper chain.















This floorplan is for illustrative purposes only and is not drawn to scale. Measurements, floor-areas, openings and orientations are approximate. They should not be relied upon for any purpose and do not form any part of an agreement. No liability is taken for any error or mis-statement. All parties must rely on their own inspections.

#### **Entrance Hall**

12' 6" max x 7' 4" max ( 3.81m max x 2.24m max )

#### Lounge

14' 1" max x 13' 3" max ( 4.29m max x 4.04m max )

### **Dining Room**

11' 7" max x 8' 2" max ( 3.53m max x 2.49m max )

#### Kitchen

12' 5" max x 4' 5" max ( 3.78m max x 1.35m max )

### **Utility Room**

#### **Sun Room**

8' 5" max x 7' 2" max ( 2.57m max x 2.18m max )

#### First Floor

#### **Bedroom 1**

11' 1" max x 8' 11" max ( 3.38m max x 2.72m max )