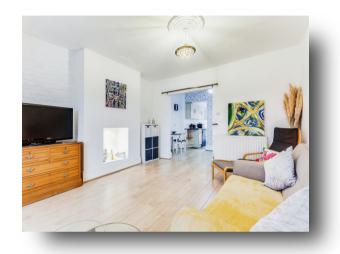

#### Lounge

14' 1" max x 13' 3" max ( 4.29m max x 4.04m max )

### **Dining Room**

11' 7" max x 8' 2" max ( 3.53m max x 2.49m max )