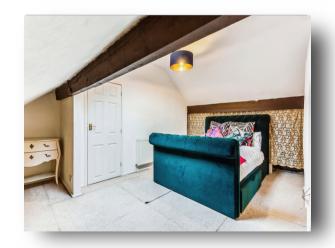

Low Moor Lane, Woolley Wakefield WF4 2LJ



## welcome to

# Low Moor Lane, Woolley Wakefield

Guide Price £215,000-£225,000 A wonderful spacious character property located in Woolley. Great access to motorways and good commuting links. No upper chain.















This floorplan is for illustrative purposes only and is not drawn to scale. Measurements, floor-areas, openings and orientations are approximate. They should not be relied upon for any purpose and do not form any part of an agreement. No liability is taken for any error or mis-statement. All parties must rely on their own inspections.

#### **Entrance Hall**

12' 6" max x 7' 4" max ( 3.81m max x 2.24m max )

#### Lounge

14' 1" max x 13' 3" max ( 4.29m max x 4.04m max )

### **Dining Room**

11' 7" max x 8' 2" max ( 3.53m max x 2.49m max )

#### Kitchen

12' 5" max x 4' 5" max ( 3.78m max x 1.35m max )

### **Utility Room**

#### **Sun Room**

8' 5" max x 7' 2" max ( 2.57m max x 2.18m max )

#### First Floor

#### **Bedroom 1**

11' 1" max x 8' 11" max ( 3.38m max x 2.72m max )

####