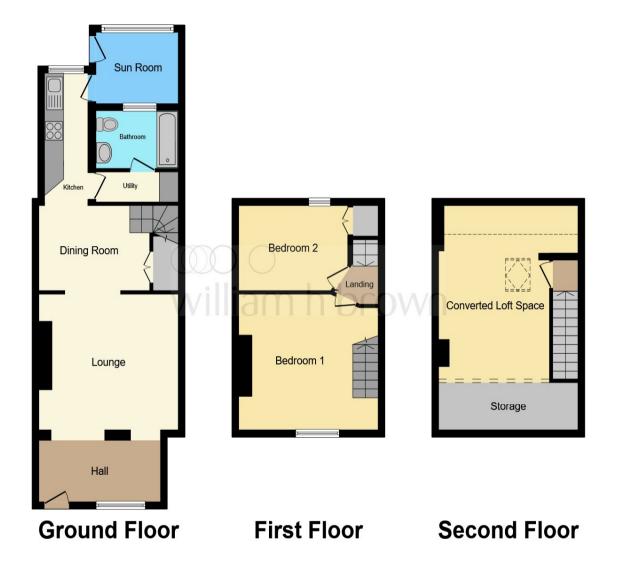

# Low Moor Lane, Woolley Wakefield

Guide Price £215,000-£225,000 A wonderful spacious character property located in Woolley. Great access to motorways and good commuting links. No upper chain.

This floorplan is for illustrative purposes only and is not drawn to scale. Measurements, floor-areas, openings and orientations are approximate. They should not be relied upon for any purpose and do not form any part of an agreement. No liability is taken for any error or mis-statement. All parties must rely on their own inspections.

#### **Entrance Hall**

12' 6" max x 7' 4" max ( 3.81m max x 2.24m max )

#### Lounge

14' 1" max x 13' 3" max ( 4.29m max x 4.04m max )

### **Dining Room**

11' 7" max x 8' 2" max ( 3.53m max x 2.49m max )

#### Kitchen

12' 5" max x 4' 5" max ( 3.78m max x 1.35m max )

### **Utility Room**

#### **Sun Room**

8' 5" max x 7' 2" max ( 2.57m max x 2.18m max )

#### First Floor

#### **Bedroom 1**

11' 1" max x 8' 11" max ( 3.38m max x 2.72m max )

#### **Bedroom 2**

14' 4" max x 13' 1" max ( 4.37m max x 3.99m max )

#### Loft

#### **Bathroom**