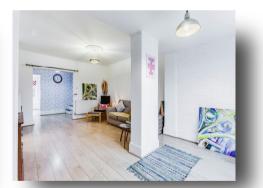

#### Lounge

14' 1" max x 13' 3" max ( 4.29m max x 4.04m max )

### **Dining Room**

11' 7" max x 8' 2" max ( 3.53m max x 2.49m max )