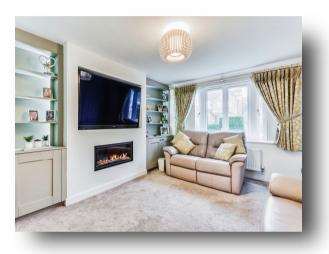

#### Lounge

14' 8" max x 12' 7" max ( 4.47m max x

14' 9" max x 11' 8" max ( 4.50m max x

9' 4" max x 4' max ( 2.84m max x 1.22m

12' 3" max x 9' 5" max ( 3.73m max x

7' 2" max x 6' 8" max ( 2.18m max x 2.03m