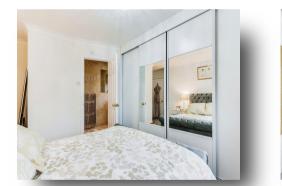

#### Lounge

14' 8" max x 12' 7" max ( 4.47m max x

14' 9" max x 11' 8" max ( 4.50m max x

9' 4" max x 4' max ( 2.84m max x 1.22m

12' 3" max x 9' 5" max ( 3.73m max x

7' 2" max x 6' 8" max ( 2.18m max x 2.03m