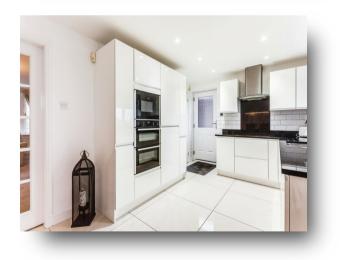

# Gentian Court, Wakefield WF2 0FE



# welcome to

# Gentian Court, Wakefield

OPEN HOUSE on Sunday 19th May at 1pm-2pm Immaculately and stylishly presented three-bedroom detached home located on the outskirts of Wakefield. Excellent plot size. Viewing essential to appreciate.















This floorplan is for illustrative purposes only and is not drawn to scale. Measurements, floor-areas, openings and orientations are approximate. They should not be relied upon for any purpose and do not form any part of an agreement. No liability is taken for any error or mis-statement. All parties must rely on their own inspections.

#### Entrance

#### Lounge

14' 8" max x 12' 7" max ( 4.47m max x

14' 9" max x 11' 8" max ( 4.50m max x

9' 4" max x 4' max ( 2.84m max x 1.22m

12' 3" max x 9' 5" max ( 3.73m max x

7' 2" max x 6' 8" max ( 2.18m max x 2.03m

### welcome to

### Awaiting Photograph

## **Gentian Court, Wakefield**

- Immaculate three bed detached
- Excellent plot size
- Generous off road parking
- Well presented
- Location

Tenure: Freehold EPC Rating: B

offers