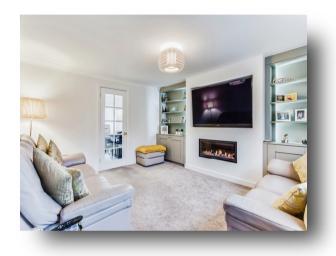

#### Lounge

14' 8" max x 12' 7" max ( 4.47m max x

14' 9" max x 11' 8" max ( 4.50m max x

9' 4" max x 4' max ( 2.84m max x 1.22m

12' 3" max x 9' 5" max ( 3.73m max x

7' 2" max x 6' 8" max ( 2.18m max x 2.03m