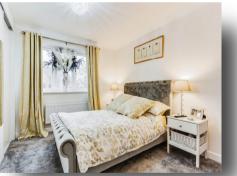

#### Lounge

14' 8" max x 12' 7" max ( 4.47m max x

14' 9" max x 11' 8" max ( 4.50m max x

9' 4" max x 4' max ( 2.84m max x 1.22m

12' 3" max x 9' 5" max ( 3.73m max x

7' 2" max x 6' 8" max ( 2.18m max x 2.03m