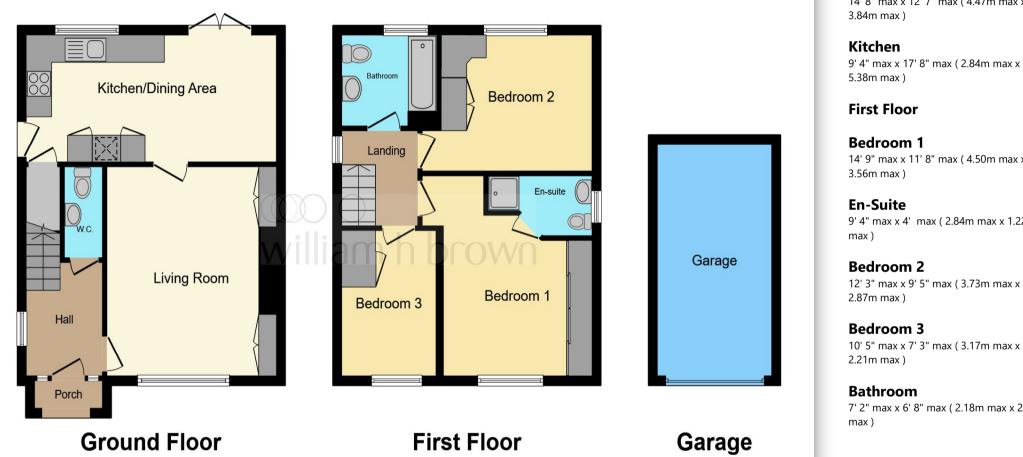

This floorplan is for illustrative purposes only and is not drawn to scale. Measurements, floor-areas, openings and orientations are approximate. They should not be relied upon for any purpose and do not form any part of an agreement. No liability is taken for any error or mis-statement. All parties must rely on their own inspections.

#### Entrance

#### Lounge

14' 8" max x 12' 7" max ( 4.47m max x

14' 9" max x 11' 8" max ( 4.50m max x

9' 4" max x 4' max ( 2.84m max x 1.22m

12' 3" max x 9' 5" max ( 3.73m max x

7' 2" max x 6' 8" max ( 2.18m max x 2.03m