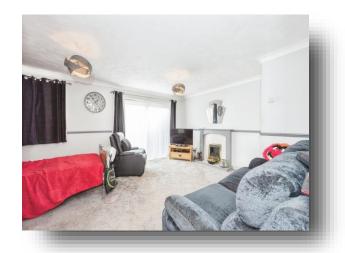

## Lounge

18' 3" Max x 13' 1" Max ( 5.56m Max x 3.99m Max ) Feature fireplace. Storage cupboard. Television point. Sliding doors to the rear garden.