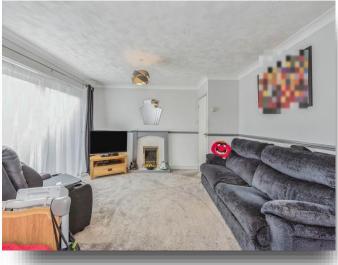

## Lounge

18' 3" Max x 13' 1" Max ( 5.56m Max x 3.99m Max ) Feature fireplace. Storage cupboard. Television point. Sliding doors to the rear garden.