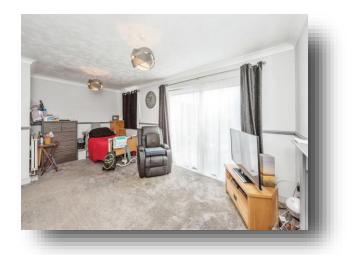

## Lounge

18' 3" Max x 13' 1" Max ( 5.56m Max x 3.99m Max ) Feature fireplace. Storage cupboard. Television point. Sliding doors to the rear garden.