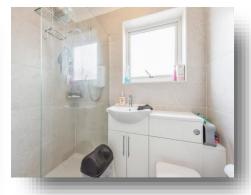

## **Shower Room**

Window to the side aspect. Wash hand basin. Low

level W.C. Heated towel rail.