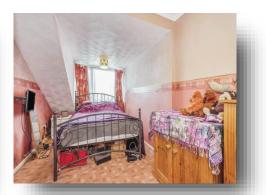

#### **Bedroom 1**

16' 9"  $\times$  8' 2" (  $5.11m \times 2.49m$  ) Window to the front aspect. Radiator.

## **Bedroom 2**

15' 3" x 9' 4" ( 4.65m x 2.84m ) Window to the front aspect. Radiator.

#### **Bedroom 3**

13' 4" x 9' 9" ( 4.06m x 2.97m ) Window to the rear aspect. Radiator.

## **Bedroom 4**

 $8' 7" \times 8' 4" (2.62m \times 2.54m)$  Window to the rear aspect. Radiator.