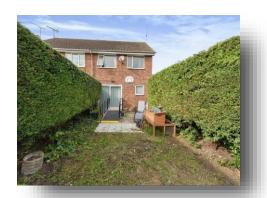

#### Rear Garden

The rear garden is laid to lawn with patio area and shed.

## Driveway

Driveway providing parking.