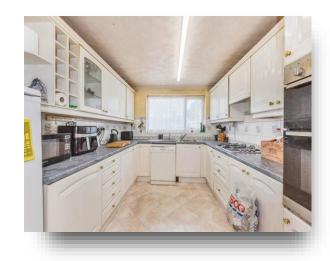

#### Kitchen

10' 10" x 9' 3" ( 3.30m x 2.82m )

Window to the front aspect. Fully fitted with a range of matching base and eye level units with work surfaces over. Electric oven with gas hob. Inset stainless steel sink drainer with mixer tap over.