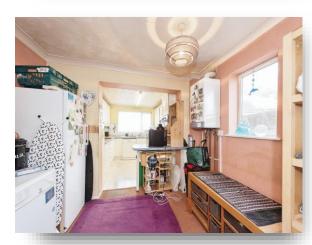

#### Kitchen

10' 10" x 9' 3" ( 3.30m x 2.82m )

Window to the front aspect. Fully fitted with a range of matching base and eye level units with work surfaces over. Electric oven with gas hob. Inset stainless steel sink drainer with mixer tap over.

# **Utility Room**

Power and light. (Formerly the Garage)