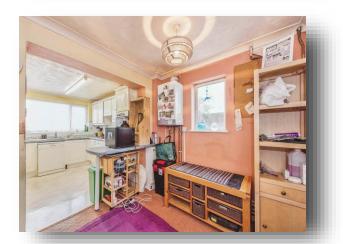

#### **Diner / Breakfast Room**

9' 11" x 8' 3" ( 3.02m x 2.51m ) Window to the side aspect.