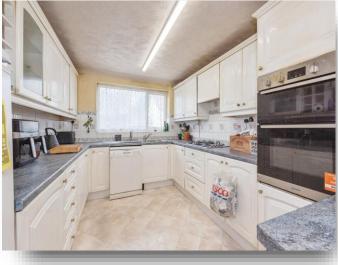

#### Kitchen

10' 10" x 9' 3" ( 3.30m x 2.82m )

Window to the front aspect. Fully fitted with a range of matching base and eye level units with work surfaces over. Electric oven with gas hob. Inset stainless steel sink drainer with mixer tap over.