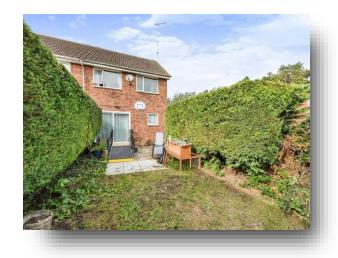

#### Rear Garden

The rear garden is laid to lawn with patio area and shed.

## Driveway

Driveway providing parking.