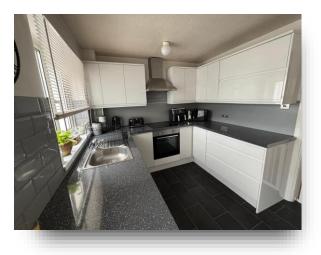

#### Kitchen

12' 9" x 8' 6" ( 3.89m x 2.59m ) With a range of fitted kitchen units at wall and base level with work surface over, inset sink unit with mixer tap and drainer over, fridge/freezer, breakfast bar, electric oven, space and plumbing for washing machine, window to rear and door to: