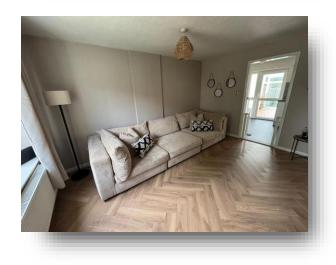

#### **Living Room**

13' 8" x 10' 4" (  $4.17m \times 3.15m$  ) With TV point, built in under stairs storage cupboard, window to front and radiator.