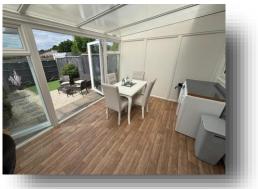

#### Conservatory

12' 9" x 9' 7" ( 3.89m x 2.92m ) With door leading out to the rear garden.

**First Floor Landing** With access to the loft space.