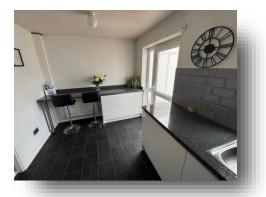

#### Kitchen

12' 9" x 8' 6" ( 3.89m x 2.59m ) With a range of fitted kitchen units at wall and base level with work surface over, inset sink unit with mixer tap and drainer over, fridge/freezer, breakfast bar, electric oven, space and plumbing for washing machine, window to rear and door to: