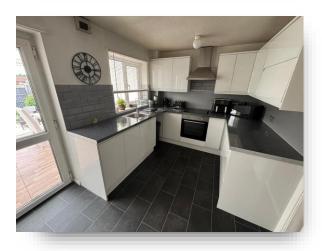

#### Kitchen

12' 9" x 8' 6" ( 3.89m x 2.59m ) With a range of fitted kitchen units at wall and base level with work surface over, inset sink unit with mixer tap and drainer over, fridge/freezer, breakfast bar, electric oven, space and plumbing for washing machine, window to rear and door to: