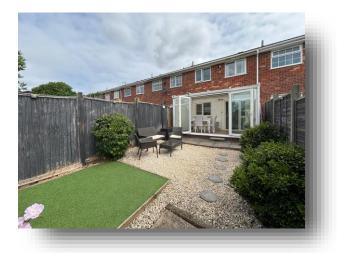

#### Outside

To the rear of the property, the enclosed garden is largely laid to artificial lawnwith a paved patio area, a range of garden shrubs and a gate to the rear.

#### Parking

The property comes with two allocated parking spaces to the rear.