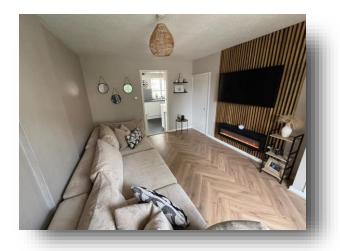

#### **Living Room**

13' 8" x 10' 4" (  $4.17m \times 3.15m$  ) With TV point, built in under stairs storage cupboard, window to front and radiator.