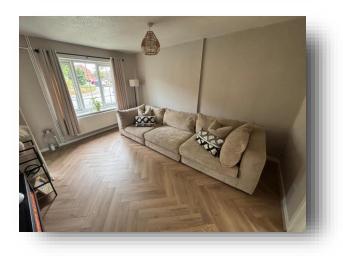

#### **Living Room**

13' 8" x 10' 4" (  $4.17m \times 3.15m$  ) With TV point, built in under stairs storage cupboard, window to front and radiator.