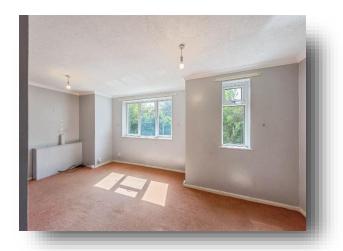

## **Living Room**

18' 10" x 14' 8" ( 5.74m x 4.47m )
With two windows to rear and night storage heater.