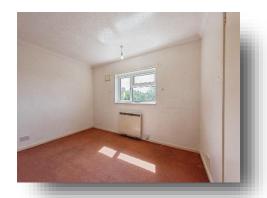

#### **Bedroom One**

12' 5" max. x 11' 4" max. ( 3.78m max. x 3.45m max. ) With built in wardrobes, built in storage cupboard, window to rear and night storage heater.

### **Bedroom Two**

12' 2" x 9' 3" ( 3.71m x 2.82m ) With built in wardrobes, window to rear and night storage heater.