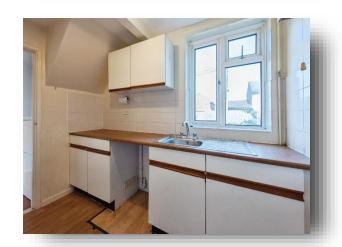

#### Kitchen

9' 8" max. x 7' 5" max. ( 2.95m max. x 2.26m max. ) With a range of fitted kitchen units at wall and base level with work surface over, stainless steel sink unit with mixer tap over, built in storage cupboard and door to rear.