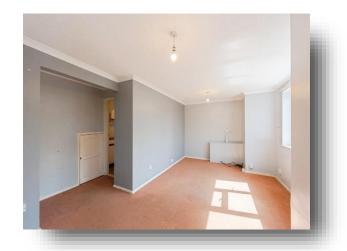

## **Living Room**

18' 10" x 14' 8" ( 5.74m x 4.47m )
With two windows to rear and night storage heater.

#### Kitchen

9' 8" max. x 7' 5" max. ( 2.95m max. x 2.26m max. ) With a range of fitted kitchen units at wall and base level with work surface over, stainless steel sink unit with mixer tap over, built in storage cupboard and door to rear.