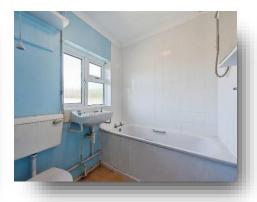

### **Bathroom**

With low level W.C, wash hand basin with taps over, bath with shower head and taps over and window to front.