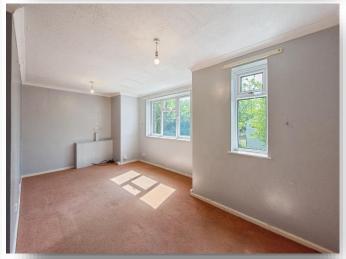

## **Living Room**

18' 10" x 14' 8" ( 5.74m x 4.47m )
With two windows to rear and night storage heater.

#### **Bedroom One**

12' 5" max. x 11' 4" max. ( 3.78m max. x 3.45m max. ) With built in wardrobes, built in storage cupboard, window to rear and night storage heater.

### **Bedroom Two**

12' 2" x 9' 3" ( 3.71m x 2.82m ) With built in wardrobes, window to rear and night storage heater.