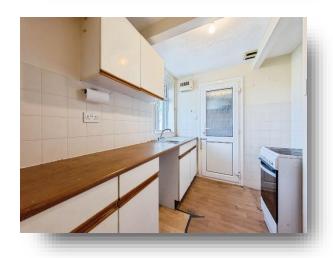

#### Kitchen

9' 8" max. x 7' 5" max. ( 2.95m max. x 2.26m max. ) With a range of fitted kitchen units at wall and base level with work surface over, stainless steel sink unit with mixer tap over, built in storage cupboard and door to rear.