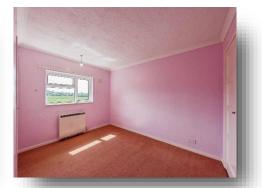

#### **Bedroom One**

12' 5" max. x 11' 4" max. ( 3.78m max. x 3.45m max. ) With built in wardrobes, built in storage cupboard, window to rear and night storage heater.

### **Bedroom Two**

12' 2" x 9' 3" ( 3.71m x 2.82m ) With built in wardrobes, window to rear and night storage heater.