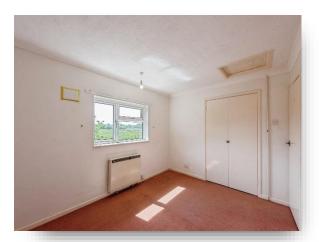

#### **Bedroom One**

12' 5" max. x 11' 4" max. ( 3.78m max. x 3.45m max. ) With built in wardrobes, built in storage cupboard, window to rear and night storage heater.

### **Bedroom Two**

12' 2" x 9' 3" ( 3.71m x 2.82m ) With built in wardrobes, window to rear and night storage heater.