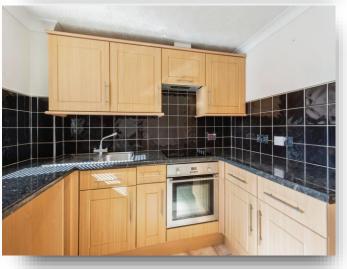

#### Kitchen

8' 9" x 7' 9" Plus Recess ( 2.67m x 2.36m Plus Recess ) Window to the front aspect. Door to the front aspect. Fitted with a matching range of base and eye level. Inset stainless steel sink drainer with mixer tap over. Breakfast bar area. Electric cooker with electric hob.