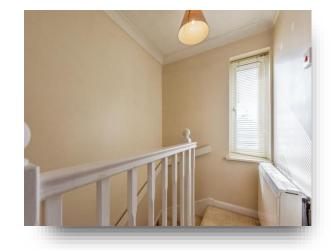

#### **First Floor Landing**

Window to the front aspect. Night storage heater. Airing cupboard.