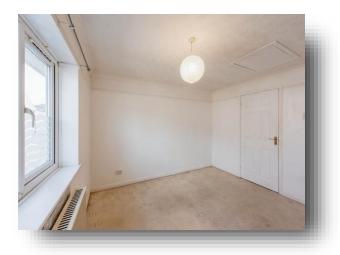

#### Bedroom

12' x 10' 11" ( 3.66m x 3.33m )

Window to the rear aspect. Electric radiator. Access to the loft space.