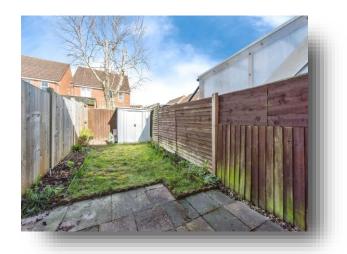

#### **Rear Garden**

The rear garden is mainly laid to lawn with shed and patio area.