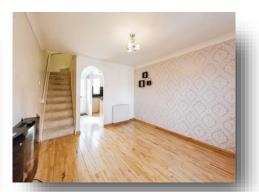

### Lounge

12' x 10' 10" ( 3.66m x 3.30m )

Door leading to the rear garden. Radiator. Stairs leading up to the first floor landing. Television point.

#### **First Floor Landing**

Window to the front aspect. Night storage heater. Airing cupboard.