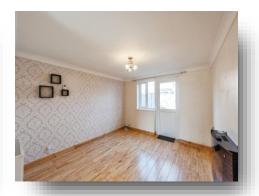

#### Bedroom

12' x 10' 11" ( 3.66m x 3.33m )

Window to the rear aspect. Electric radiator. Access to the loft space.