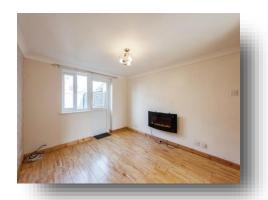

### Lounge

12' x 10' 10" ( 3.66m x 3.30m )

Door leading to the rear garden. Radiator. Stairs leading up to the first floor landing. Television point.