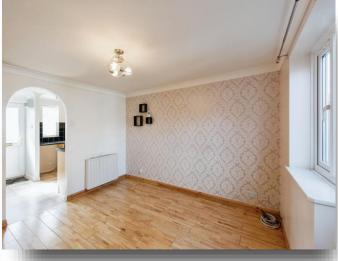

### Lounge

12' x 10' 10" ( 3.66m x 3.30m )

Door leading to the rear garden. Radiator. Stairs leading up to the first floor landing. Television point.

#### **First Floor Landing**

Window to the front aspect. Night storage heater. Airing cupboard.