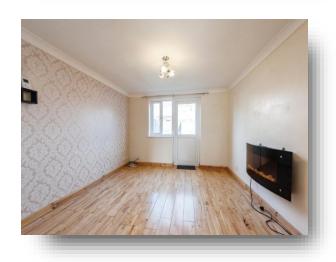

### Lounge

12' x 10' 10" ( 3.66m x 3.30m )

Door leading to the rear garden. Radiator. Stairs leading up to the first floor landing. Television point.