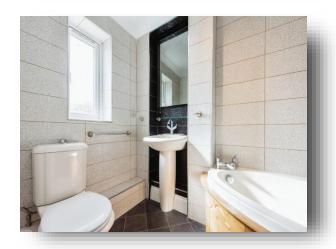

#### **Bathroom**

Window to the front aspect. Wash hand basin. Low level W.C. Heated towel rail. Corner bath with shower head over.