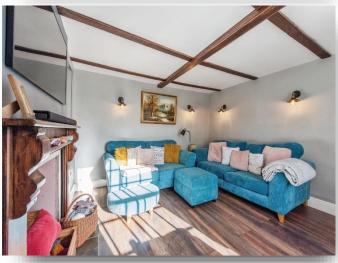

### **Living Room**

13' 10" max. x 12' max. ( 4.22m max. x 3.66m max. ) With feature fireplace, wooden flooring and window to front.