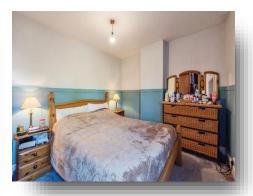

#### **Bedroom One**

12' max.  $\times$  10' 6" max. ( 3.66m max.  $\times$  3.20m max. ) With built in storage cupboard, window to front and radiator.

### **Bedroom Two**

12' 10" x 8' 8" ( 3.91m x 2.64m ) With window to front and radiator.

#### **Bedroom Three**

13' 1" max. x 9' 1" max. ( 3.99m max. x 2.77m max. ) With window to rear and radiator.