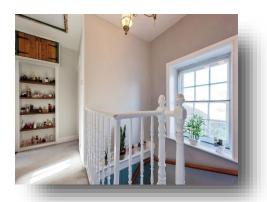

### **First Floor Landing**

With access to the loft space, window to rear and radiator.