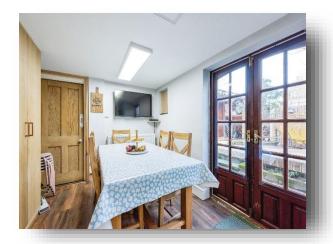

#### Kitchen

22' 8" x 8' 8" ( 6.91m x 2.64m )

With a range of fitted kitchen units at wall and base level with work surface over, ceramic sink unit with mixer tap over, space for fridge/freezer, space and plumbing for dishwasher, space and plumbing for washing machine and door and window to rear.