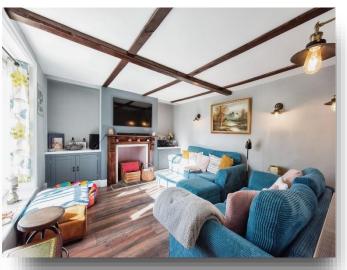

### **Living Room**

13' 10" max. x 12' max. ( 4.22m max. x 3.66m max. ) With feature fireplace, wooden flooring and window to front.