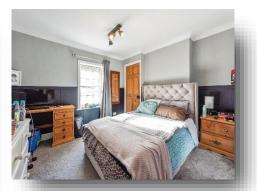

#### **Bedroom One**

12' max.  $\times$  10' 6" max. ( 3.66m max.  $\times$  3.20m max. ) With built in storage cupboard, window to front and radiator.

### **Bedroom Two**

12' 10" x 8' 8" ( 3.91m x 2.64m ) With window to front and radiator.

#### **Bedroom Three**

13' 1" max. x 9' 1" max. ( 3.99m max. x 2.77m max. ) With window to rear and radiator.