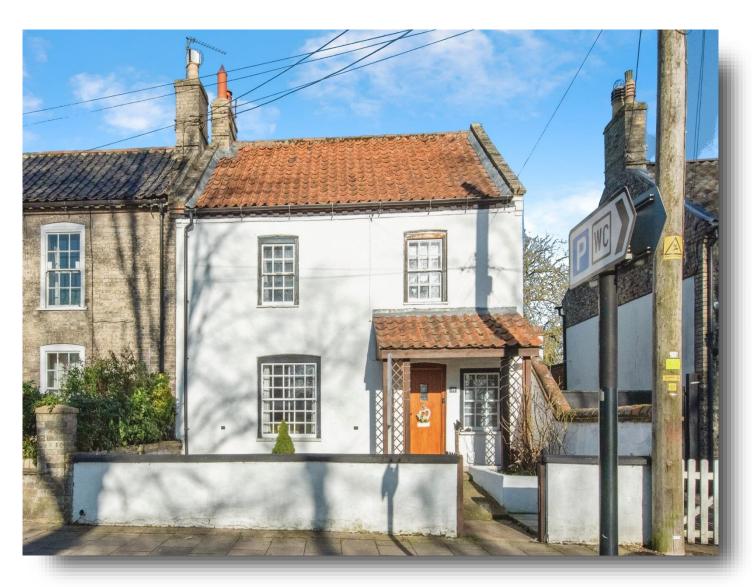

# **Castle Street, Thetford**

This semi-detached character cottage must be viewed! With three good sized bedrooms, character features throughout, a low maintenance enclosed rear garden, ground floor shower room, en-suite & two reception rooms, all in a popular town location, it's set to make a lovely home!

# **Castle Street, Thetford**

- Semi-Detached Cottage
- Character Features Throughout
- Three Good Sized Bedrooms
- Town Location
- Close to Local Amenities
- Low Maintenance Rear Garden
- Ground Floor Shower Room & First Floor En-Suite
- Viewing Essential!