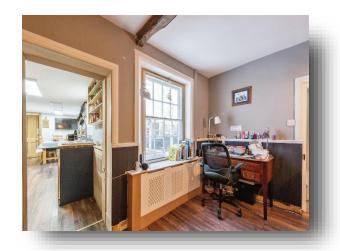

### **Dining Room / Study**

13' 9" x 7' 6" ( 4.19m x 2.29m ) With feature fireplace and window to rear.