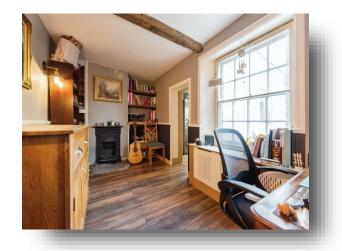

### **Dining Room / Study**

13' 9" x 7' 6" ( 4.19m x 2.29m ) With feature fireplace and window to rear.