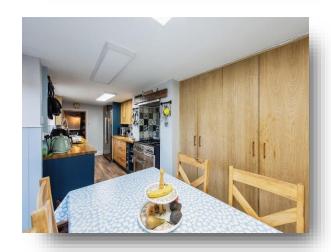

#### Kitchen

22' 8" x 8' 8" ( 6.91m x 2.64m )

With a range of fitted kitchen units at wall and base level with work surface over, ceramic sink unit with mixer tap over, space for fridge/freezer, space and plumbing for dishwasher, space and plumbing for washing machine and door and window to rear.