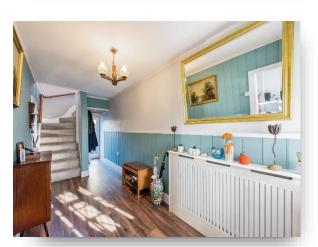

#### **Entrance Hall**

With dual aspect doors to both the front and rear, stairs to the first floor landing, built in under stairs storage and two radiators.