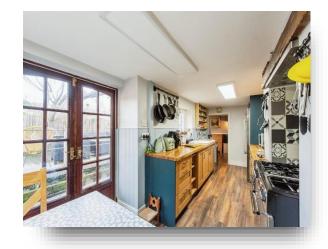

#### Kitchen

22' 8" x 8' 8" ( 6.91m x 2.64m )

With a range of fitted kitchen units at wall and base level with work surface over, ceramic sink unit with mixer tap over, space for fridge/freezer, space and plumbing for dishwasher, space and plumbing for washing machine and door and window to rear.