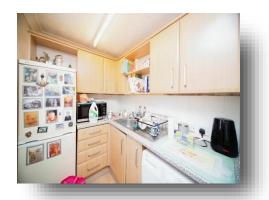

#### Kitchen

6' x 5' (1.83m x 1.52m)

With window to side and laminate flooring.