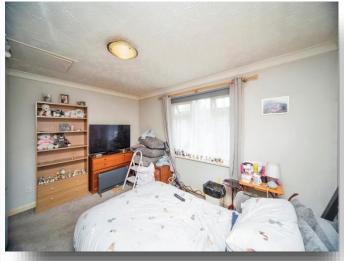

## **Lounge / Bedroom**

13' x 10' (3.96m x 3.05m)

With dual aspect windows to both the front and side and access to the loft space.