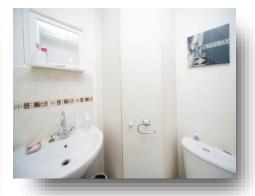

#### **Bathroom**

With W.C, wash hand basin with taps over, bath unit with taps and shower attachment over and built in storage cupboard.