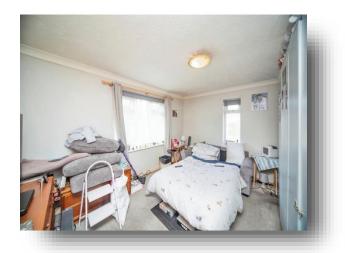

## **Lounge / Bedroom**

13' x 10' (3.96m x 3.05m)

With dual aspect windows to both the front and side and access to the loft space.