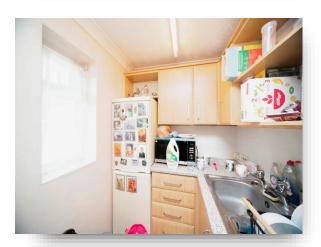

#### Kitchen

6' x 5' (1.83m x 1.52m)

With window to side and laminate flooring.