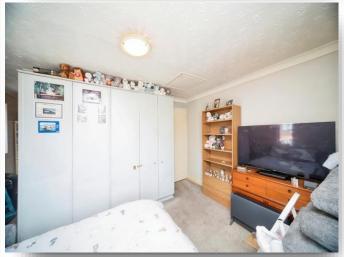

## **Lounge / Bedroom**

13' x 10' (3.96m x 3.05m)

With dual aspect windows to both the front and side and access to the loft space.