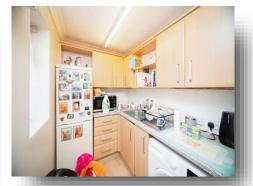

#### Kitchen

6' x 5' (1.83m x 1.52m)

With window to side and laminate flooring.