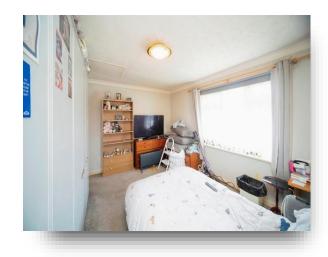

## **Lounge / Bedroom**

13' x 10' (3.96m x 3.05m)

With dual aspect windows to both the front and side and access to the loft space.