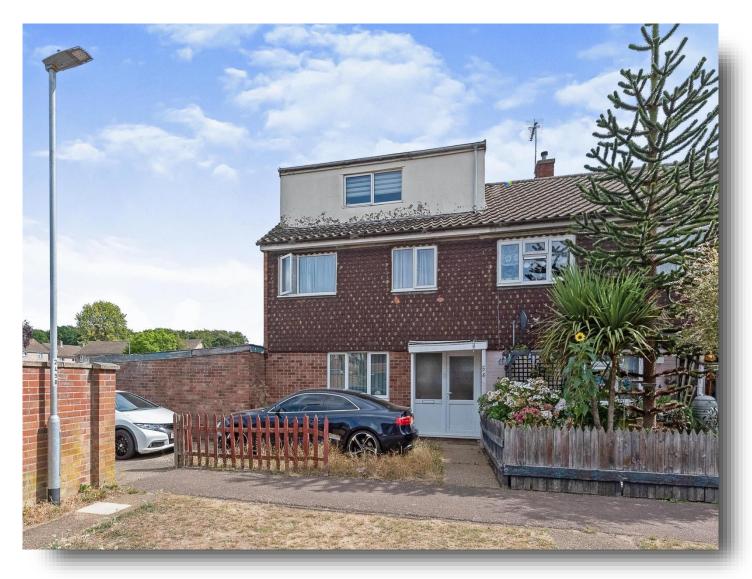

# **Elm Road, Thetford**

>>> CHAIN FREE! <<< A property which would suit CASH BUYERS and in need of some RENOVATION throughout.

This house has 4 bedrooms, enclosed rear garden and is currently rented.

# Elm Road, Thetford

- End-Terraced House
- Four Bedrooms
- Plenty of Opportunity
- Popular Location
- CASH BUYERS ONLY!

Tenure: Freehold EPC Rating: D

offers in excess of

£180,000

Please note the marker reflects the postcode not the actual property