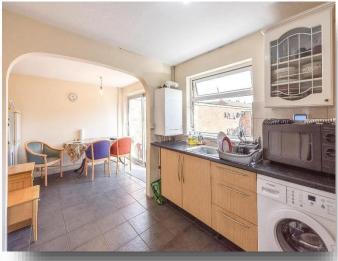

# welcome to

# **Elm Road, Thetford**

>>> CHAIN FREE! <<< A property which would suit CASH BUYERS and in need of some RENOVATION throughout.

This house has 4 bedrooms, enclosed rear garden and is currently rented.













## **The Accommodation**

Entrance door to:

## Lounge

12' 8" x 12' 2" ( 3.86m x 3.71m )

## Kitchen / Diner

18' 9" x 8' 1" ( 5.71m x 2.46m )

#### **Bedroom One**

12' 7" x 10' 8" ( 3.84m x 3.25m )

#### **Bedroom Two**

9' 1" x 10' 5" ( 2.77m x 3.17m )

#### **Bedroom Three**

7' 9" x 6' 9" ( 2.36m x 2.06m )

## **Loft Conversion**

13' 4" plus recess. x 9' 7" ( 4.06m plus recess. x 2.92m )





# welcome to

# Elm Road, Thetford

- End-Terraced House
- Four Bedrooms
- Plenty of Opportunity
- Popular Location
- CASH BUYERS ONLY!

Tenure: Freehold EPC R