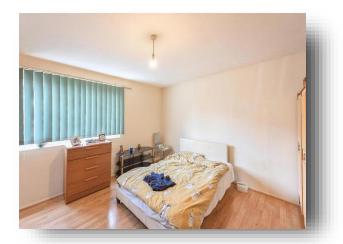

#### **Bedroom One**

12' 7" x 10' 8" ( 3.84m x 3.25m )

#### **Bedroom Two**

9' 1" x 10' 5" ( 2.77m x 3.17m )

#### **Bedroom Three**

7' 9" x 6' 9" ( 2.36m x 2.06m )