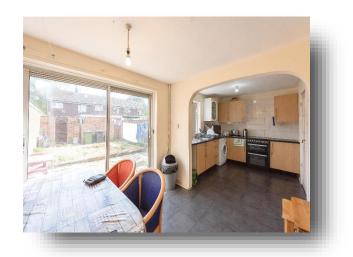

# welcome to

# **Elm Road, Thetford**

>>> CHAIN FREE! <<< A property which would suit CASH BUYERS and in need of some RENOVATION throughout.

This house has 4 bedrooms, enclosed rear garden and is currently rented.













## **The Accommodation**

Entrance door to:

## Lounge

12' 8" x 12' 2" ( 3.86m x 3.71m )

## Kitchen / Diner

18' 9" x 8' 1" ( 5.71m x 2.46m )

#### **Bedroom One**

12' 7" x 10' 8" ( 3.84m x 3.25m )

#### **Bedroom Two**

9' 1" x 10' 5" ( 2.77m x 3.17m )

#### **Bedroom Three**

7' 9" x 6' 9" ( 2.36m x 2.06m )

## **Loft Conversion**

13' 4" plus recess. x 9' 7" ( 4.06m plus recess. x 2.92m )





# welcome to

# Elm Road, Thetford

- End-Terraced House
- Four Bedrooms
- Plenty of Opportunity
- Popular Location
- CASH BUYERS ONLY!

Tenure: Freehold EPC Rating: D

offers in excess of

£180,000









Please note the marker reflects the postcode not the actual property

# view this property online williamhbrown.co.uk/Property/THF107672



Property Ref: THF107672 - 0003 1. MON