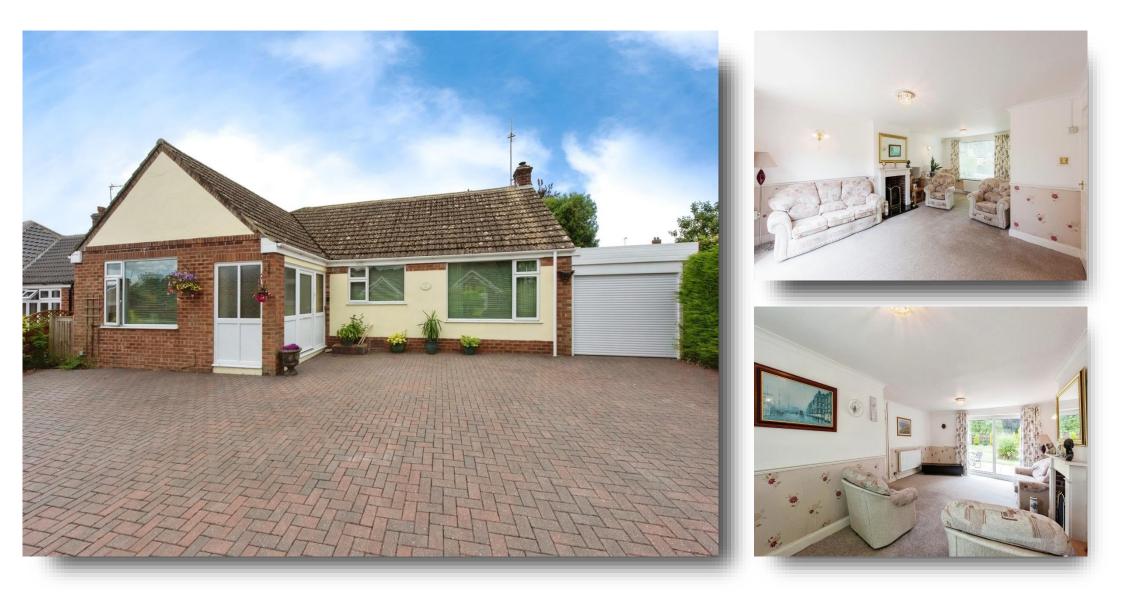

## Autumn Close, Thetford

A nicely PRESENTED DETACHED BUNGALOW within an enviable CUL DE SAC position in THETFORD. This property enjoys spacious 3 bedroom accommodation with large LOUNGE, LARGE REAR GARDEN, GARAGE and ample driveway PARKING at the front. CHAIN FREE!

#### **Living Room**

20' 11" max. x 13' 10" max. ( 6.38m max. x 4.22m max. ) Window to the front aspect. Two radiators. Feature fireplace with inset woodburner. Patio doors leading to the rear garden.

#### **Rear Garden**

The spacious rear garden is laid mainly to lawn with shed and patio area.

Front Garden

Brickweave driveway offering plentiful parking surrounded by hedging.

Garage

With electric door.