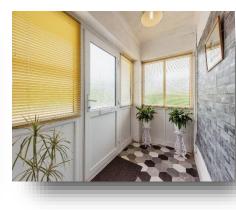

#### **The Accommodation**

Entrance door to:

**Entrance Porch** Door to the front aspect.

**Entrance Hall** Door to the front aspect. Airing cupboard. Access to the loft space. Storage cupboard.

**Bedroom Two** 12' 8" x 12' 8" ( 3.86m x 3.86m ) Room currently used as second sitting room. Window to the front aspect. Radiator.