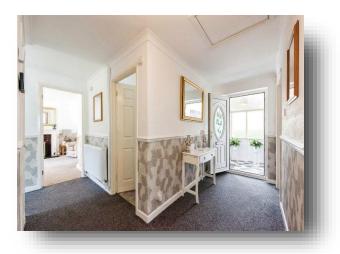

#### **The Accommodation**

Entrance door to:

**Entrance Porch** Door to the front aspect.

**Entrance Hall** Door to the front aspect. Airing cupboard. Access to the loft space. Storage cupboard.

**Bedroom Two** 12' 8" x 12' 8" ( 3.86m x 3.86m ) Room currently used as second sitting room. Window to the front aspect. Radiator.