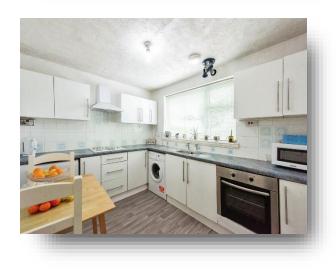

#### Kitchen

10' 7" x 8' 10" (  $3.23m \times 2.69m$  ) Window to the front aspect. Fitted units with work surfaces over. Inset sink drainer with mixer taps over. Plumbing for washing machine. Electric oven with electric hob and extractor hood over. Radiator.