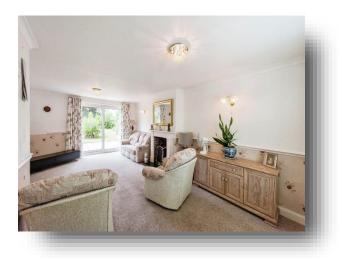

#### **Living Room**

20' 11" max. x 13' 10" max. ( 6.38m max. x 4.22m max. ) Window to the front aspect. Two radiators. Feature fireplace with inset woodburner. Patio doors leading to the rear garden.