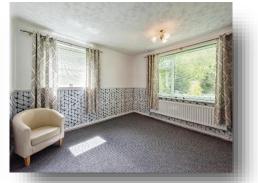

#### **Living Room**

20' 11" max. x 13' 10" max. ( 6.38m max. x 4.22m max. ) Window to the front aspect. Two radiators. Feature fireplace with inset woodburner. Patio doors leading to the rear garden.