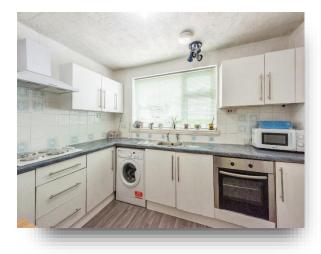

#### Kitchen

10' 7" x 8' 10" (  $3.23m \times 2.69m$  ) Window to the front aspect. Fitted units with work surfaces over. Inset sink drainer with mixer taps over. Plumbing for washing machine. Electric oven with electric hob and extractor hood over. Radiator.