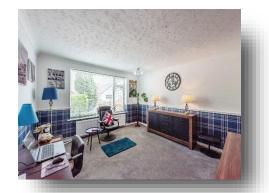

#### **Living Room**

20' 11" max. x 13' 10" max. ( 6.38m max. x 4.22m max. ) Window to the front aspect. Two radiators. Feature fireplace with inset woodburner. Patio doors leading to the rear garden.