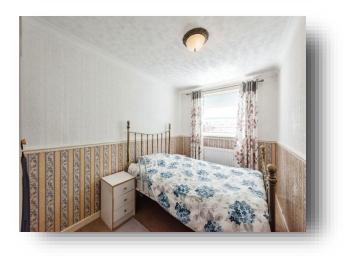

**Bedroom One** 12' 8" x 12' 5" ( 3.86m x 3.78m ) Window to the rear and side aspects. Radiator.

**Bedroom Three** 12' 9" x 7' 5" ( 3.89m x 2.26m ) Window to the side aspect. Radiator.