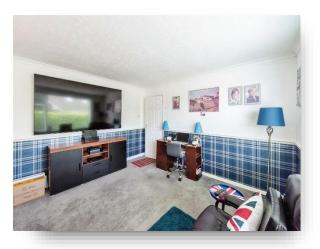

#### **The Accommodation**

Entrance door to:

**Entrance Porch** Door to the front aspect.

**Entrance Hall** Door to the front aspect. Airing cupboard. Access to the loft space. Storage cupboard.

**Bedroom Two** 12' 8" x 12' 8" ( 3.86m x 3.86m ) Room currently used as second sitting room. Window to the front aspect. Radiator.