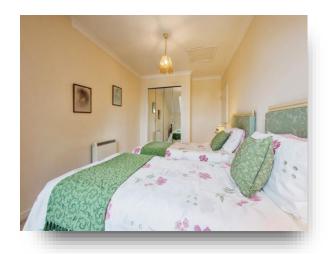

#### **Bedroom One**

17' 9" max. x 9' 3" ( 5.41m max. x 2.82m ) With built in wardrobes and window to front.

#### **Bedroom Two**

14' 3" max.  $\times$  8' 11" max. ( 4.34m max.  $\times$  2.72m max. ) With fitted wardrobes and cupboard and window to front.