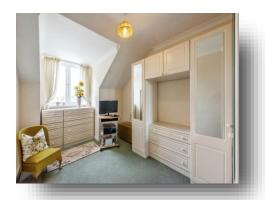

#### **Bedroom One**

17' 9" max. x 9' 3" ( 5.41m max. x 2.82m ) With built in wardrobes and window to front.

#### **Bedroom Two**

14' 3" max.  $\times$  8' 11" max. ( 4.34m max.  $\times$  2.72m max. ) With fitted wardrobes and cupboard and window to front.