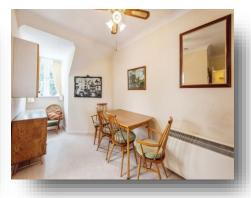

#### Kitchen

7' 6" x 7' 2" ( 2.29m x 2.18m )

With a range of fitted kitchen units at wall and base level with work surface over, sink unit with mixer tap over, electric oven, electric hob, space and plumbing for washing machine and Velux window.