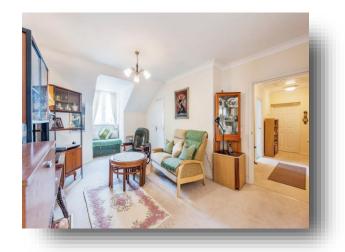

## **Living / Dining Room**

32' 8" max. x 12' max. ( 9.96m max. x 3.66m max. ) With built in storage cupboard, dual aspect windows to both the front and rear and night storage heater.