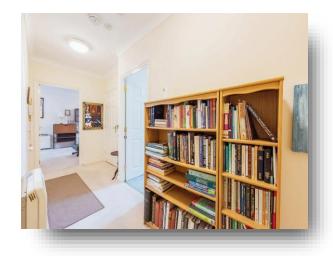

# The Accommodation: Entrance Hall

With door to front, built in boiler cupboard and night storage heater.

## **Living / Dining Room**

32' 8" max. x 12' max. ( 9.96m max. x 3.66m max. ) With built in storage cupboard, dual aspect windows to both the front and rear and night storage heater.