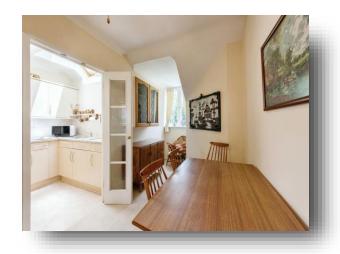

#### Kitchen

7' 6" x 7' 2" ( 2.29m x 2.18m )

With a range of fitted kitchen units at wall and base level with work surface over, sink unit with mixer tap over, electric oven, electric hob, space and plumbing for washing machine and Velux window.