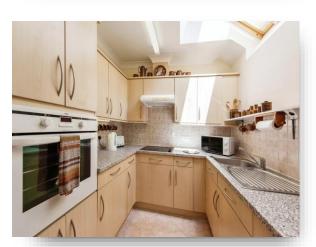

#### Kitchen

7' 6" x 7' 2" ( 2.29m x 2.18m )

With a range of fitted kitchen units at wall and base level with work surface over, sink unit with mixer tap over, electric oven, electric hob, space and plumbing for washing machine and Velux window.