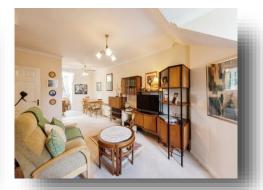

## **Living / Dining Room**

32' 8" max. x 12' max. ( 9.96m max. x 3.66m max. ) With built in storage cupboard, dual aspect windows to both the front and rear and night storage heater.