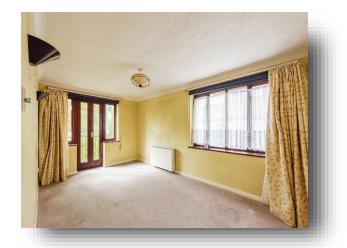

### **Living Room**

16' 10" x 12' 3" (5.13m x 3.73m)

With double doors opening out to a Juliet balcony, window to side and night storage heater.