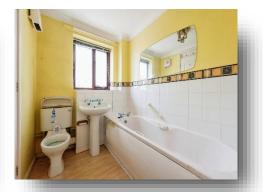

#### **Bathroom**

With low level W.C, wash hand basin, bath, window to rear and built in airing cupboard.