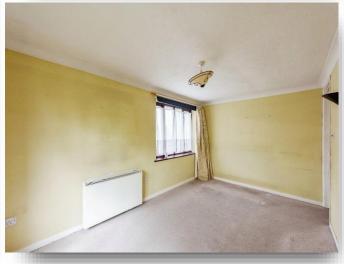

### **Living Room**

16' 10" x 12' 3" (5.13m x 3.73m)

With double doors opening out to a Juliet balcony, window to side and night storage heater.