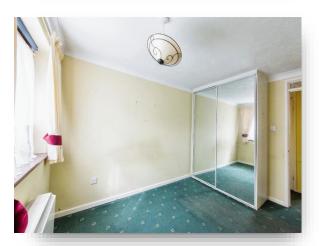

#### **Bedroom**

12' 4" max. x 7' 3" ( 3.76m max. x 2.21m ) With built in storage cupboard / wardrobe, window to front and night storage heater.