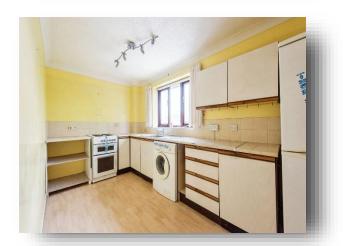

#### Kitchen

12' 4" x 7' 4" ( 3.76m x 2.24m )

With a range of fitted kitchen units with work surface over, sink unit with taps over, space for fridge/freezer, space and point for electric cooker, space and plumbing for washing machine and window to rear.