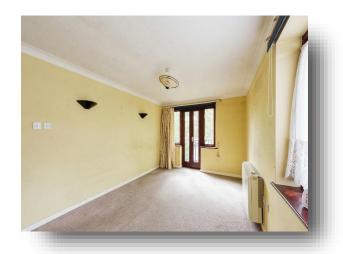

### **Living Room**

16' 10" x 12' 3" (5.13m x 3.73m)

With double doors opening out to a Juliet balcony, window to side and night storage heater.