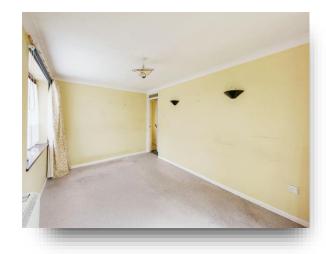

### **Living Room**

16' 10" x 12' 3" (5.13m x 3.73m)

With double doors opening out to a Juliet balcony, window to side and night storage heater.