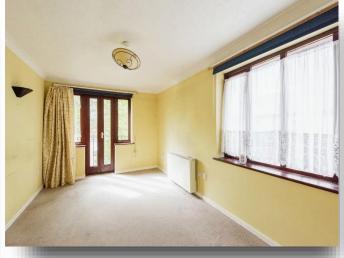

### **Living Room**

16' 10" x 12' 3" (5.13m x 3.73m)

With double doors opening out to a Juliet balcony, window to side and night storage heater.