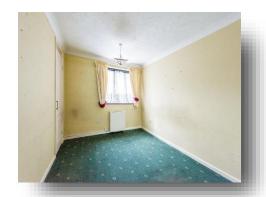

#### **Bedroom**

12' 4" max. x 7' 3" ( 3.76m max. x 2.21m ) With built in storage cupboard / wardrobe, window to front and night storage heater.