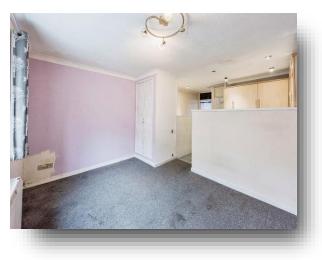

### Lounge / Kitchen

17' 10" max. x 12' 3" max. ( 5.44m max. x 3.73m max. ) Window to the front aspect. Television point. Some fitted kitchen units with work surfaces over. Inset sink with mixer tap over.