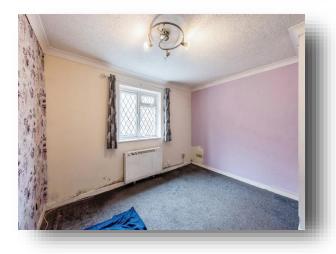

## Bedroom

12' 4" x 9' 7" ( 3.76m x 2.92m ) Velux window to rear. Night storage heater.