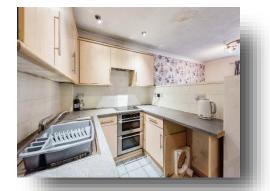

### Lounge / Kitchen

17' 10" max. x 12' 3" max. ( 5.44m max. x 3.73m max. ) Window to the front aspect. Television point. Some fitted kitchen units with work surfaces over. Inset sink with mixer tap over.