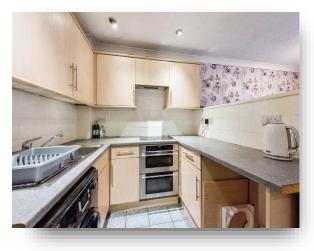

### Lounge / Kitchen

17' 10" max. x 12' 3" max. ( 5.44m max. x 3.73m max. ) Window to the front aspect. Television point. Some fitted kitchen units with work surfaces over. Inset sink with mixer tap over.