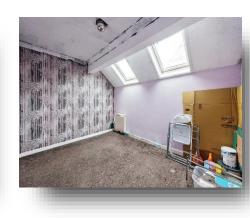

## Bedroom

12' 4" x 9' 7" ( 3.76m x 2.92m ) Velux window to rear. Night storage heater.