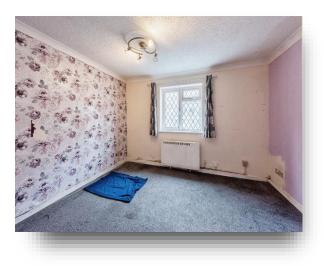

## Bedroom

12' 4" x 9' 7" ( 3.76m x 2.92m ) Velux window to rear. Night storage heater.