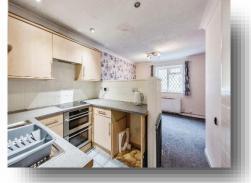

### Lounge / Kitchen

17' 10" max. x 12' 3" max. ( 5.44m max. x 3.73m max. ) Window to the front aspect. Television point. Some fitted kitchen units with work surfaces over. Inset sink with mixer tap over.