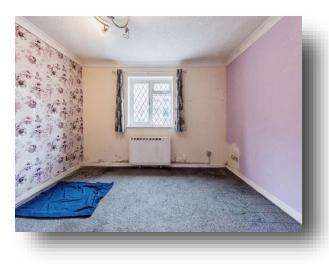

## Bedroom

12' 4" x 9' 7" ( 3.76m x 2.92m ) Velux window to rear. Night storage heater.