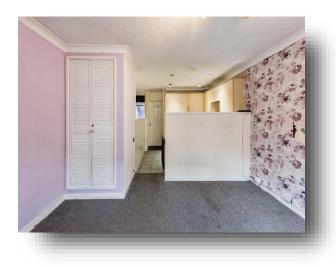

### Lounge / Kitchen

17' 10" max. x 12' 3" max. ( 5.44m max. x 3.73m max. ) Window to the front aspect. Television point. Some fitted kitchen units with work surfaces over. Inset sink with mixer tap over.