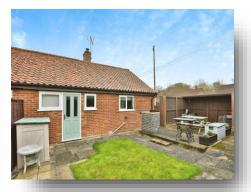

# **Glebe Close, Little Fransham Dereham**

Offered for sale with NO ONWARD CHAIN is this well-proportioned 2 double bedroom detached bungalow, located within the village of Little Fransham. Boasting a fitted kitchen, lounge with log burner, generous garden space, driveway, garage, UPVC double glazed windows and more!

#### Outisde

To the front of the property, there is large frontage which is laid to lawn, a selection of attractive plants and flowers are set to the borders, a paved walkway way leads to the front entrance door and a driveway provides ample off road parking.

The rear garden is mainly hard landscaped with a small central lawn area, a private seating area along with a brick built BBQ and the oil tank.

### Garage

Timber built garage with hinged doors, power sockets, lighting, workshop offering space for projects and storage, window to the garden.