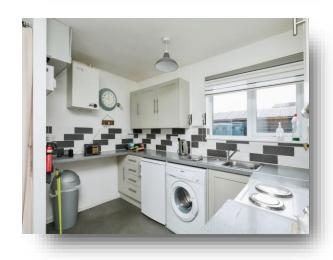

#### Kitchen

10' 3" Max x 9' 8" Max ( 3.12m Max x 2.95m Max ) A range of wall and floor mounted fitted kitchen units with work surfaces over, inset stainless steel sink and drainer with tiled splash backs and surrounds, electric cooker, washing machine, under counter fridge, fitted breakfast bar, vinyl flooring, wall mounted central heating boiler, UPVC double glazed window to the rear aspect,