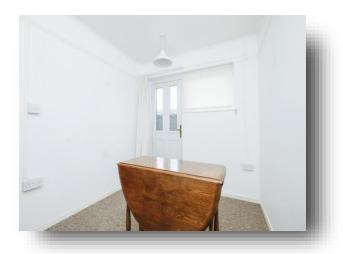

#### **Inner Hall**

Carpet flooring, loft access, Internal door to give access to both bedrooms and shower room.

#### **Bedroom 2**

9' 7" x 7' 4" ( 2.92m x 2.24m )

Previously used as a dining room, carpet flooring, UPVC external door giving access to rear garden.