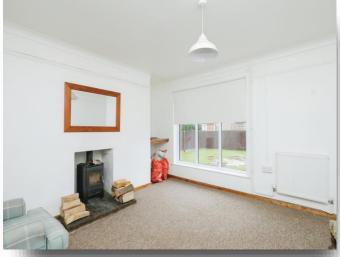

### Lounge

11' 9" x 11' 9" ( 3.58m x 3.58m )

Feature fireplace with inset log burner, carpet flooring, television point, two radiators, UPVC double glazed window to the front aspect offering plenty of natural light.