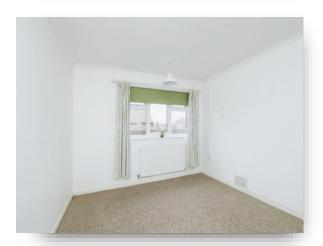

## **Bedroom 1**

11' 9" x 10' 3" ( 3.58m x 3.12m )

Carpet flooring, radiator, UPVC double glazed window to front aspect allowing plenty of natural light.