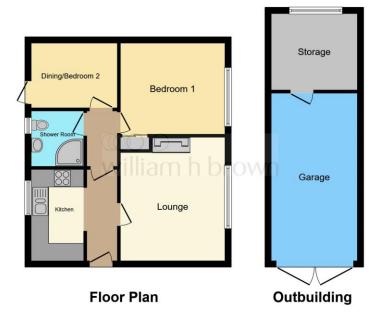

#### **Entrance Hall**

Open to the kitchen, door opening to the lounge and further door opening to the inner hall

#### **Inner Hall**

Carpet flooring, loft access, Internal door to give access to both bedrooms and shower room.

### Garage

Timber built garage with hinged doors, power sockets, lighting, workshop offering space for projects and storage, window to the garden.