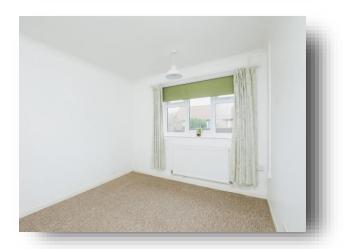

## **Bedroom 1**

11' 9" x 10' 3" ( 3.58m x 3.12m )

Carpet flooring, radiator, UPVC double glazed window to front aspect allowing plenty of natural light.