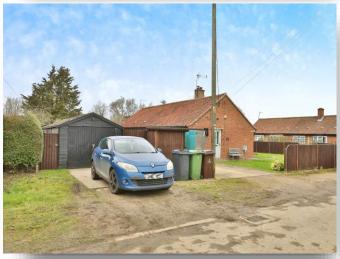

#### Outisde

To the front of the property, there is large frontage which is laid to lawn, a selection of attractive plants and flowers are set to the borders, a paved walkway way leads to the front entrance door and a driveway provides ample off road parking.

### Garage

Timber built garage with hinged doors, power sockets, lighting, workshop offering space for projects and storage, window to the garden.