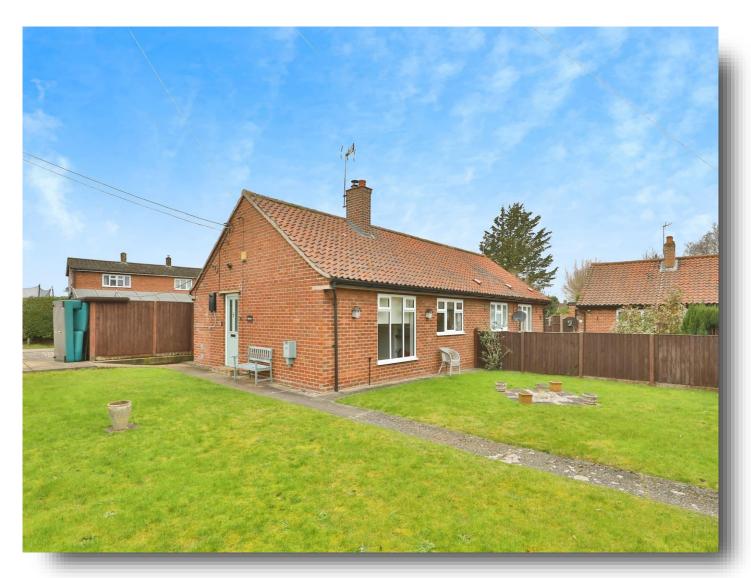

# **Glebe Close, Little Fransham Dereham**

Offered for sale with NO ONWARD CHAIN is this well-proportioned 2 double bedroom detached bungalow, located within the village of Little Fransham. Boasting a fitted kitchen, lounge with log burner, generous garden space, driveway, garage, UPVC double glazed windows and more!

#### Outisde

To the front of the property, there is large frontage which is laid to lawn, a selection of attractive plants and flowers are set to the borders, a paved walkway way leads to the front entrance door and a driveway provides ample off road parking.

# Glebe Close, Little Fransham Dereham

- NO ONWARD CHAIN!
- 2 bedroom semi-detached bungalow
- Generous gardens on three sides
- Driveway and garage, providing ample off-road parking
- Bright and airy with lots of natural light