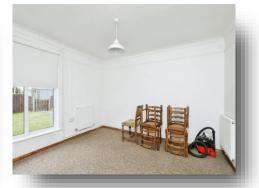

#### **Bedroom 2**

9' 7" x 7' 4" ( 2.92m x 2.24m )

Previously used as a dining room, carpet flooring, UPVC external door giving access to rear garden.