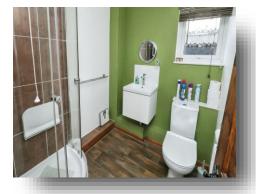

#### **Bathroom**

Suite comprising low level w.c, hand wash basin with vanity storage under, shower cubicle mains connected shower, radiator, wood effect flooring, UPVC double glazed window to rear aspect.