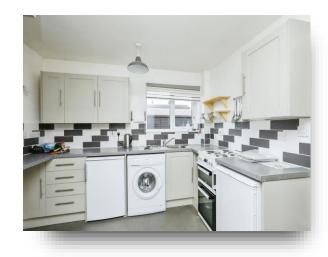

#### Kitchen

10' 3" Max x 9' 8" Max ( 3.12m Max x 2.95m Max ) A range of wall and floor mounted fitted kitchen units with work surfaces over, inset stainless steel sink and drainer with tiled splash backs and surrounds, electric cooker, washing machine, under counter fridge, fitted breakfast bar, vinyl flooring, wall mounted central heating boiler, UPVC double glazed window to the rear aspect,