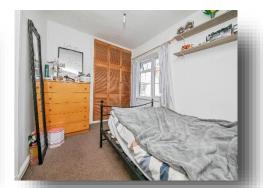

#### **Bedroom One**

10' 2" x 8' 11" ( 3.10m x 2.72m )
Double glazed window to front aspect. Built in wardrobe, radiator.

#### **Bedroom Two**

10' 3" x 9' (3.12m x 2.74m) Double glazed window to rear aspect. Stairs leading to loft room. Radiator.