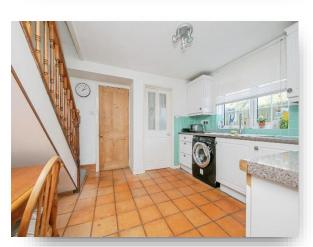

#### **Kitchen**

11' 11" max x 11' 7" ( 3.63m max x 3.53m )

Double glazed window to side aspect. Stairs rising to first floor. Fitted kitchen with a range of matching wall and base units over areas of work surface. Sink and drainer with mixer tap. Larder storage cupboard. Space for appliances. Radiator. Door leading to lounge.

### Landing

Access to loft via hatch. Large storage cupboard and airing cupboard.