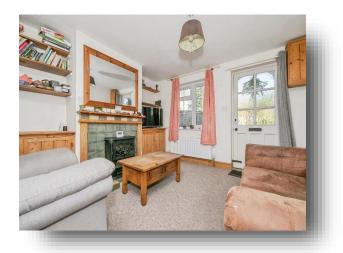

#### Lounge

11' 11" x 11' 10" max ( 3.63m x 3.61m max ) Double glazed window and door to front aspect. Fireplace, radiator.