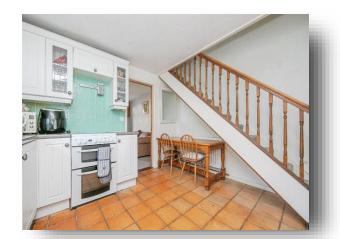

#### **Kitchen**

11' 11" max x 11' 7" ( 3.63m max x 3.53m )

Double glazed window to side aspect. Stairs rising to first floor. Fitted kitchen with a range of matching wall and base units over areas of work surface. Sink and drainer with mixer tap. Larder storage cupboard. Space for appliances. Radiator. Door leading to lounge.

### Landing

Access to loft via hatch. Large storage cupboard and airing cupboard.