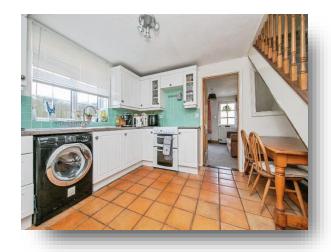

#### **Kitchen**

11' 11" max x 11' 7" ( 3.63m max x 3.53m )

Double glazed window to side aspect. Stairs rising to first floor. Fitted kitchen with a range of matching wall and base units over areas of work surface. Sink and drainer with mixer tap. Larder storage cupboard. Space for appliances. Radiator. Door leading to lounge.