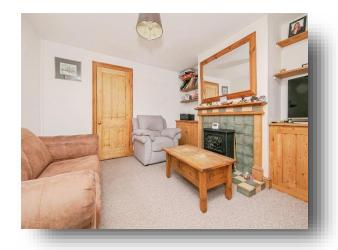

#### Lounge

11' 11" x 11' 10" max ( 3.63m x 3.61m max ) Double glazed window and door to front aspect. Fireplace, radiator.