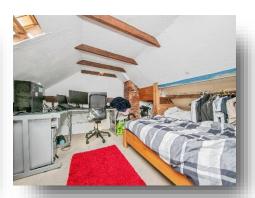

#### **Loft Room**

12' 1" x 9' (3.68m x 2.74m) Velux window. Some restricted head height. Eaves storage.