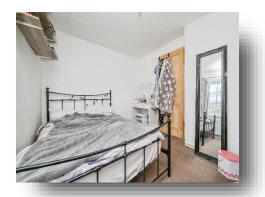

#### **Bedroom One**

10' 2" x 8' 11" ( 3.10m x 2.72m )
Double glazed window to front aspect. Built in wardrobe, radiator.

#### **Bedroom Two**

10' 3" x 9' (3.12m x 2.74m) Double glazed window to rear aspect. Stairs leading to loft room. Radiator.