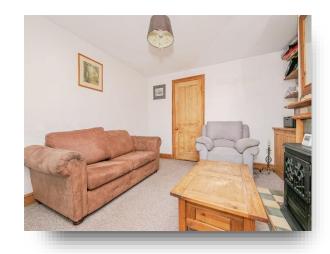

#### Lounge

11' 11" x 11' 10" max ( 3.63m x 3.61m max ) Double glazed window and door to front aspect. Fireplace, radiator.