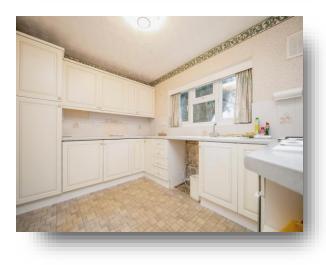

#### Kitchen

11' 4" x 8' 8" ( 3.45m x 2.64m )

Double glazed window to rear aspect. Fitted kitchen with a range of matching wall and base units over areas of work surface. Sink and drainer with mixer tap. Integral oven and hob. Space for appliances, radiator.