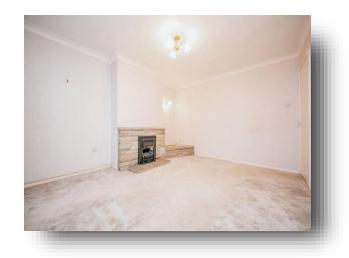

#### Lounge

14' x 11' 4" (4.27m x 3.45m) Double glazed window to front aspect. Gas fire, radiator.