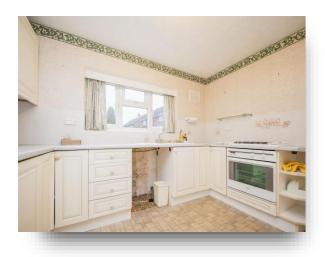

#### Kitchen

11' 4" x 8' 8" ( 3.45m x 2.64m )

Double glazed window to rear aspect. Fitted kitchen with a range of matching wall and base units over areas of work surface. Sink and drainer with mixer tap. Integral oven and hob. Space for appliances, radiator.