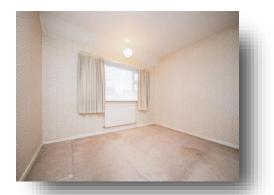

#### **Bedroom One**

11' 7" x 10' 2" ( 3.53m x 3.10m ) Double glazed window to front aspect. Radiator.

#### **Bedroom Two**

12' 9" x 9' 2" ( 3.89m x 2.79m ) Double glazed window to rear aspect. Radiator.

#### **Bedroom Three**

9' 9" x 7' 11" ( 2.97m x 2.41m ) Double glazed window to rear aspect.