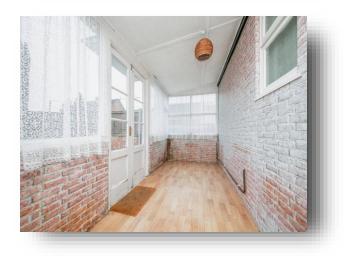

#### **Entrance Hall**

Double glazed door to front aspect. Stairs rising to first floor, radiator.