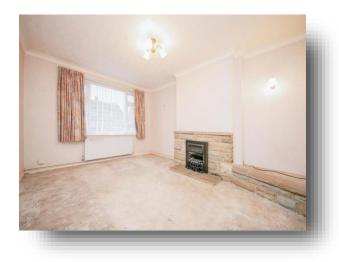

#### Lounge

14' x 11' 4" (4.27m x 3.45m) Double glazed window to front aspect. Gas fire, radiator.