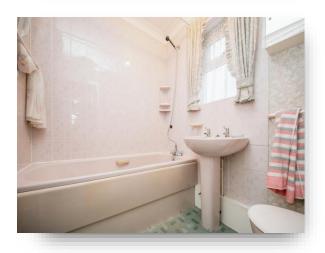

#### Bathroom

Double glazed window to side aspect. Suite comprising low level WC, wash hand basin and bath. Radiator.