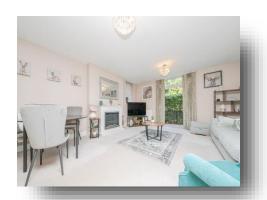

## Lounge

20' 5" max x 15' 8" ( 6.22m max x 4.78m ) Two sash windows. Double glazed french doors leading to garden. Three radiators. Opening onto:-