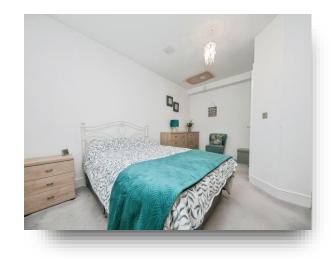

#### **Bedroom**

15' 3" x 9' 5" + wardrobes ( 4.65m x 2.87m + wardrobes ) Large sash window. Fitted wardrobes, radiator.