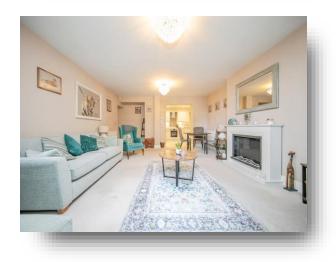

## Lounge

20' 5" max x 15' 8" ( 6.22m max x 4.78m ) Two sash windows. Double glazed french doors leading to garden. Three radiators. Opening onto:-