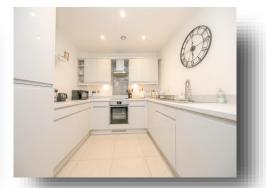

#### Kitchen

9' 6" x 8' 8" ( 2.90m x 2.64m )

Fitted kitchen with a range of matching wall and base units over areas of work surface. Stainless steel sink and drainer unit with one and a half bowl. Integral fridge/freezer, dishwasher and washing machine. Extractor fan.