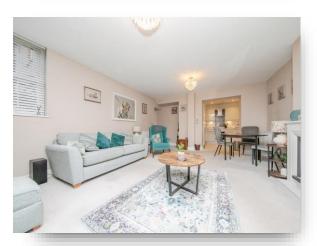

## Lounge

20' 5" max x 15' 8" ( 6.22m max x 4.78m ) Two sash windows. Double glazed french doors leading to garden. Three radiators. Opening onto:-