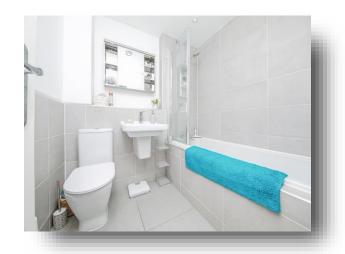

### **Bathroom**

Suite comprising low level WC, wash hand basin and bath with mixer tap and shower over. Heated towel rail, shaver point, extractor fan.