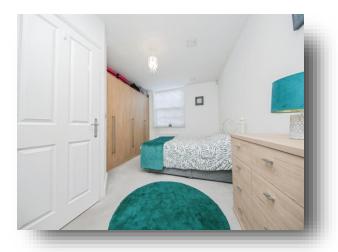

#### **Bedroom**

15' 3" x 9' 5" + wardrobes ( 4.65m x 2.87m + wardrobes ) Large sash window. Fitted wardrobes, radiator.