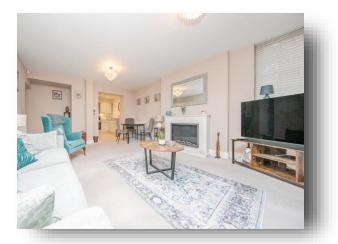

## Lounge

20' 5" max x 15' 8" ( 6.22m max x 4.78m ) Two sash windows. Double glazed french doors leading to garden. Three radiators. Opening onto:-