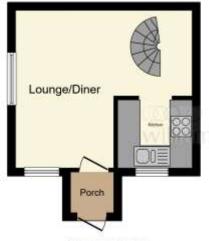

# **Kings Road, Glemsford Sudbury**

- One bedroom
- Quarter House
- Popular village
- Parking
- Detached garage

Tenure: Freehold EPC Rating: D

guide price

£160,000 - £170,000

**Ground Floor** 

First Floor

This floor plan is for illustrative purposes only. It is not down to scale. Any measurements, Roor areas (including any total Scor areas), openings and orientation are approximate. It details are quaranteed, they cannot be miled upon for any purpose and they do not form any and of any agreement. No ideality is before for any error, oriested on installation and any any of the property of the prop