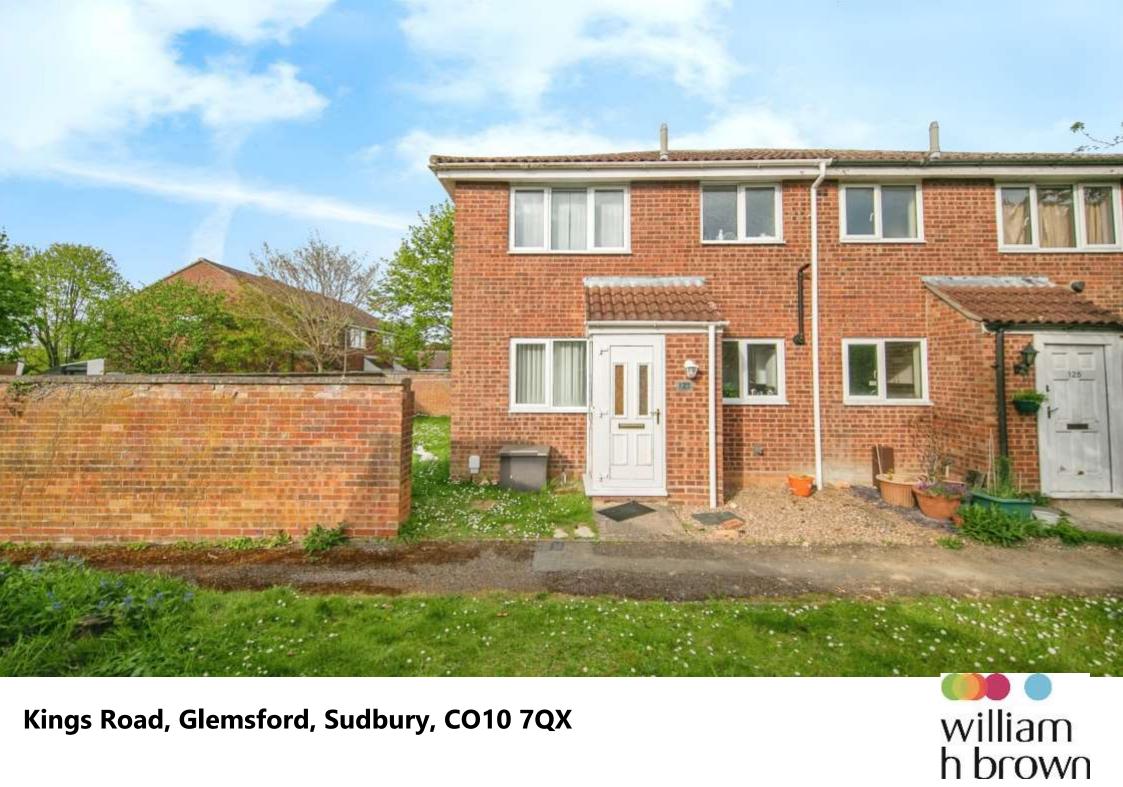

Kings Road, Glemsford, Sudbury, CO10 7QX

# **Kings Road, Glemsford Sudbury**

\*\* GUIDE PRICE £160,000 TO £170.000 \*\* DETACHED GARAGE & PARKING \*\* A one bedroom quarter house, situated in the well serviced village of Glemsford, close to the local schools and doctors surgery. The property also offers a detached garage, parking and a communal garden.

#### **Exterior**

The property has its own detached garage with parking to the front. There is also a communal garden which is laid to lawn and enclosed by a brick wall.