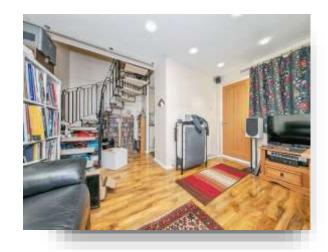

### Lounge

15' 6" x 13' 6" ( 4.72m x 4.11m )

Double glazed windows to front and side aspects. Spiral staircase rising to first floor. Opening onto:-