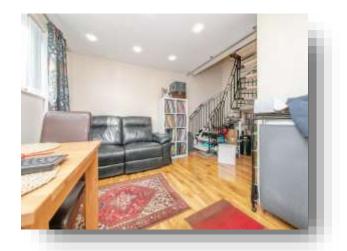

### Lounge

15' 6" x 13' 6" ( 4.72m x 4.11m )

Double glazed windows to front and side aspects. Spiral staircase rising to first floor. Opening onto:-