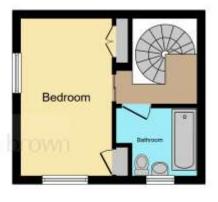

## Landing

Doors leading to bedroom and bathroom.

#### **Bedroom One**

13' 7" x 8' 1" ( 4.14m x 2.46m )

Double glazed windows to front and side aspects. Two built in wardrobes.

#### Bathroom

Double glazed window to front aspect. Suite comprising low level WC, pedestal wash hand basin and panelled bath with mixer tap and shower over.

# **Kings Road, Glemsford Sudbury**

- One bedroom
- Quarter House
- Popular village
- Parking
- Detached garage

Tenure: Freehold EPC Rating: D

guide price

£160,000 - £170,000

**Ground Floor** 

First Floor

This floor plan is for illustrative purposes only. It is not down to scale. Any measurements, Roor areas (including any total Scor areas), openings and orientation are approximate. It details are quaranteed, they cannot be miled upon for any purpose and they do not form any and of any agreement. No ideality is before for any error, oriested on installation and any any of the property of the prop