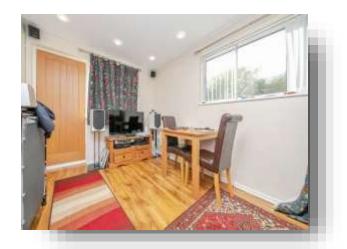

#### Kitchen

6' 6" x 6' (1.98m x 1.83m)

Double glazed window to front aspect. Fitted kitchen with a range of matching wall and base units over areas of work surface. Sink and drainer unit with mixer tap/ Integral oven with hob and extractor over. Space and plumbing for washing machine. Central heating boiler.