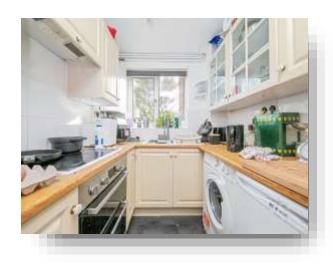

#### Kitchen

6' 6" x 6' (1.98m x 1.83m)

Double glazed window to front aspect. Fitted kitchen with a range of matching wall and base units over areas of work surface. Sink and drainer unit with mixer tap/ Integral oven with hob and extractor over. Space and plumbing for washing machine. Central heating boiler.