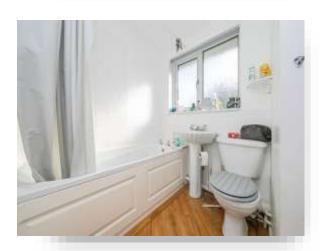

#### Bathroom

Double glazed window to front aspect. Suite comprising low level WC, pedestal wash hand basin and panelled bath with mixer tap and shower over.