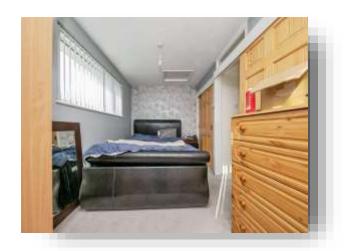

#### **Bedroom One**

13' 7" x 8' 1" ( 4.14m x 2.46m )

Double glazed windows to front and side aspects. Two built in wardrobes.