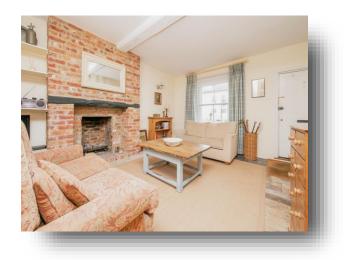

#### Lounge

14' 11" x 13' 10" max ( 4.55m x 4.22m max ) Door and secondary glazed sash window to front aspect. Understairs cupboard, stairs rising to first floor. Large brick fireplace with wooden mantle beam housing inset gas flame effect fire. Radiator. Door leading to:-