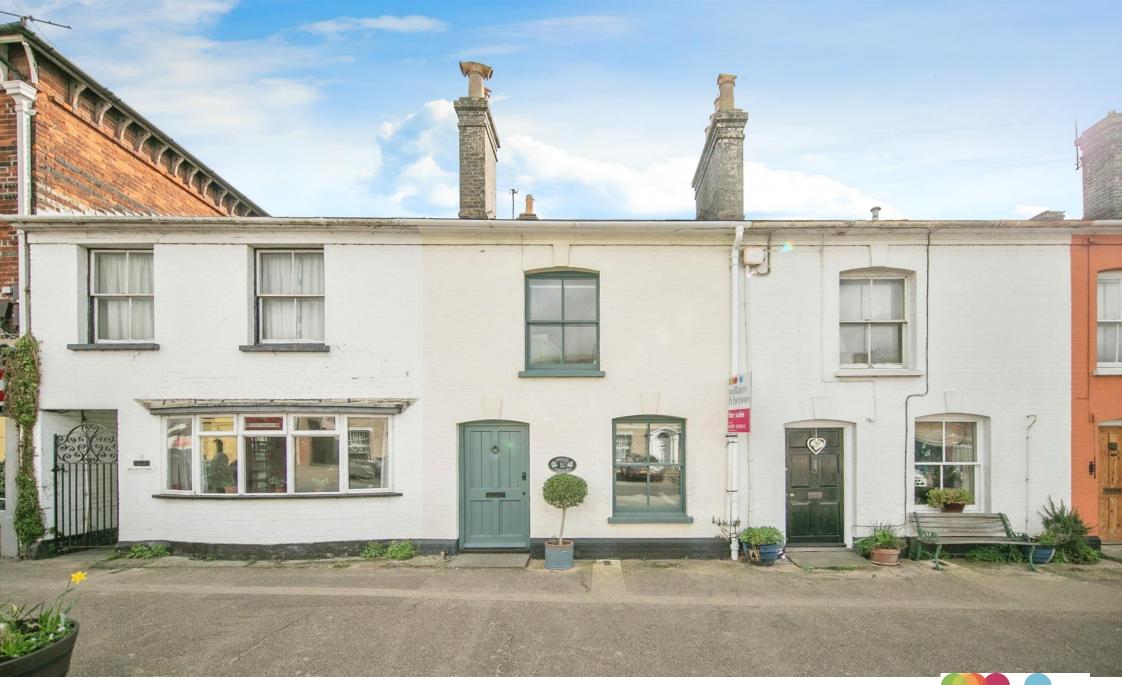

# Anglia Cottages, Hall Street, Long Melford, Sudbury

\*NO ONWARD CHAIN\* Set in the heart of the highly regarded village of Long Melford is this beautiful two double bedroom and first floor bathroom cottage, offering a spacious lounge and kitchen/diner, and further enhanced with a private rear garden.

# Anglia Cottages, Hall Street, Long Melford, Sudbury

- No onward chain
- Two double bedrooms
- First floor bathroom
- Beautiful grade II listed cottage
- Highly regarded location

Tenure: Freehold EPC Rating: Exempt