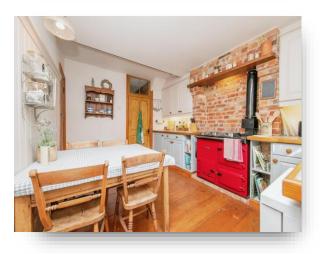

#### Kitchen / Diner

13' 5" x 9' 11" ( 4.09m x 3.02m ) Sash window and stable style door to rear aspect. Fitted kitchen with a range of matching wall and base units over areas of work surface, Large storage cupboard with plumbing for washing machine. Sink and drainer sink unit with one and a half bowl. Space currently housing Rayburn with exposed brick surround. Radiator.