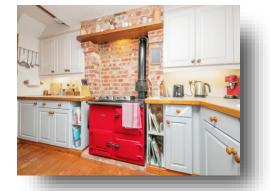

#### Kitchen / Diner

13' 5" x 9' 11" ( 4.09m x 3.02m ) Sash window and stable style door to rear aspect. Fitted kitchen with a range of matching wall and base units over areas of work surface, Large storage cupboard with plumbing for washing machine. Sink and drainer sink unit with one and a half bowl. Space currently housing Rayburn with exposed brick surround. Radiator.