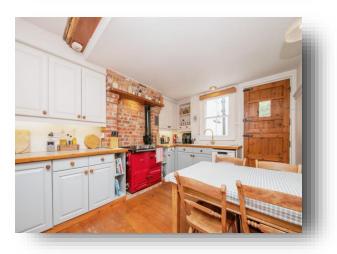

#### Kitchen / Diner

13' 5" x 9' 11" ( 4.09m x 3.02m ) Sash window and stable style door to rear aspect. Fitted kitchen with a range of matching wall and base units over areas of work surface, Large storage cupboard with plumbing for washing machine. Sink and drainer sink unit with one and a half bowl. Space currently housing Rayburn with exposed brick surround. Radiator.