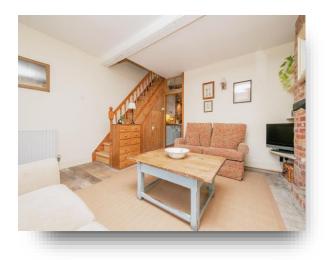

#### Lounge

14' 11" x 13' 10" max ( 4.55m x 4.22m max ) Door and secondary glazed sash window to front aspect. Understairs cupboard, stairs rising to first floor. Large brick fireplace with wooden mantle beam housing inset gas flame effect fire. Radiator. Door leading to:-