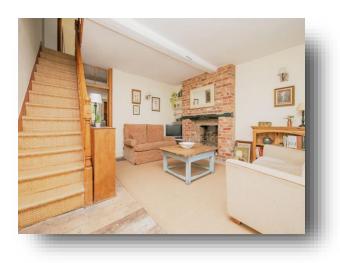

#### Lounge

14' 11" x 13' 10" max ( 4.55m x 4.22m max ) Door and secondary glazed sash window to front aspect. Understairs cupboard, stairs rising to first floor. Large brick fireplace with wooden mantle beam housing inset gas flame effect fire. Radiator. Door leading to:-