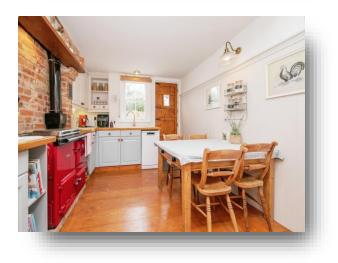

#### Kitchen / Diner

13' 5" x 9' 11" ( 4.09m x 3.02m ) Sash window and stable style door to rear aspect. Fitted kitchen with a range of matching wall and base units over areas of work surface, Large storage cupboard with plumbing for washing machine. Sink and drainer sink unit with one and a half bowl. Space currently housing Rayburn with exposed brick surround. Radiator.