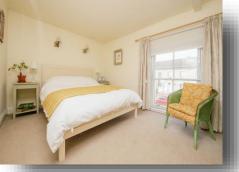

#### **Bedroom One**

13' 10" x 9' 6" ( 4.22m x 2.90m ) Secondary glazed sash window to front aspect. Radiator.

#### **Bedroom Two**

14' 6" x 10' 1" max ( 4.42m x 3.07m max ) Sash window to rear aspect. Range of fitted wardrobes. Radiator.