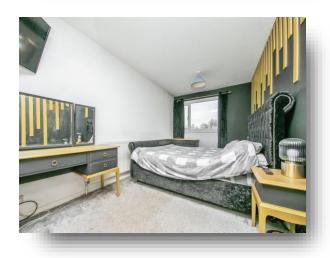

#### **Bedroom One**

15' 5" x 8' 5" ( 4.70m x 2.57m )

Double glazed window to front aspect. Radiator.

#### **Bedroom Two**

14' 1" x 8' 6" ( 4.29m x 2.59m )

Double glazed windows to rear and side aspects. Storage cupboard housing central heating boiler. Radiator.

#### **Bedroom Three**

11' 2" x 6' 3" ( 3.40m x 1.91m )

Double glazed window to rear aspect. Radiator.