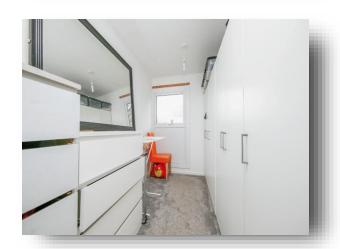

#### Cloakroom

Double glazed window to front aspect. Suite comprising low level WC and wash hand basin. Heated towel rail.