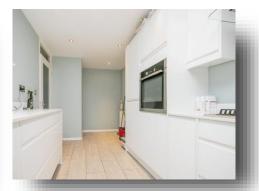

#### Kitchen / Diner

16' 9" x 8' 6" max ( 5.11m x 2.59m max )

Double glazed window to front aspect. Fitted kitchen with a range of matching wall and base units over areas of work surface. Sink and drainer unit with one and a half bowl set into granite work top. Integral oven with hob and hood over. Integral fridge/freezer and washing machine. Radiator.