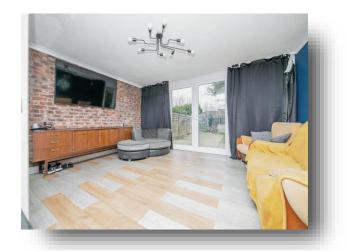

### Lounge

14' 11" x 13' 10" max ( 4.55m x 4.22m max )

Double glazed french doors to rear aspect with double glazed side panels. Double glazed window to side aspect. Radiator.