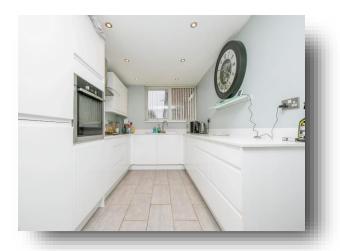

#### Kitchen / Diner

16' 9" x 8' 6" max ( 5.11m x 2.59m max )

Double glazed window to front aspect. Fitted kitchen with a range of matching wall and base units over areas of work surface. Sink and drainer unit with one and a half bowl set into granite work top. Integral oven with hob and hood over. Integral fridge/freezer and washing machine. Radiator.