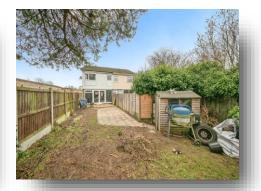

#### Rear Garden

The rear garden commences with a large patio area and the remainder is predominantly laid to lawn. Shed. Side gate access.