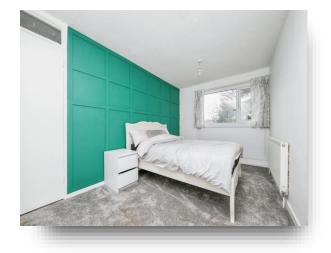

#### **Bedroom One**

15' 5" x 8' 5" ( 4.70m x 2.57m )

Double glazed window to front aspect. Radiator.

#### **Bedroom Two**

14' 1" x 8' 6" ( 4.29m x 2.59m )

Double glazed windows to rear and side aspects. Storage cupboard housing central heating boiler. Radiator.

#### **Bedroom Three**

11' 2" x 6' 3" ( 3.40m x 1.91m )

Double glazed window to rear aspect. Radiator.