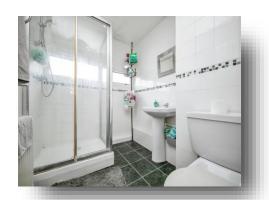

#### **Bathroom**

Double glazed window to front aspect. Suite comprising low level WC, wash hand basin and shower cubicle. Radiator.